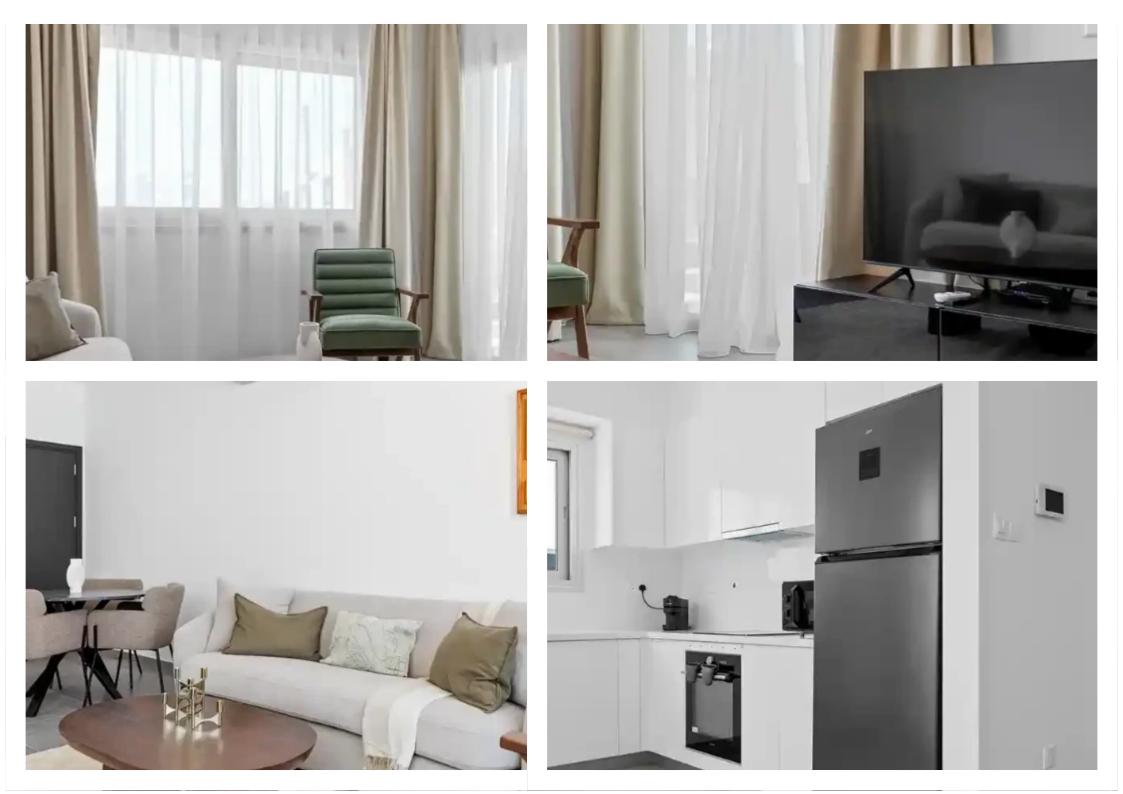

## €1.600

Limassol, Polemidia-Lyceum-Apos-Varnavas-Kato-Polemidia-4152, Cyprus

Offered at: €1,600 Estate ID: 42256 Ref: ba5266611

vpe: Apartment

Embrace the comfort of space and modern amenities at Pissides Residence 301, our generously sized 2 bedroom apartment located in the vibrant heart of Limassol. Moving Doors is thrilled to offer a living solution that combines practicality with style, ensuring a delightful stay. Pissides Residence 301 is designed to be your perfect urban retreat. Our fully serviced and equipped 2 bedroom apartment offers ample space, making it ideal for families, friends, or colleagues. Whether you're in town for business, leisure, or a bit of both, Pissides Residence 301 provides a balanced living experience. Highlights: Spacious and stylish: Discover the joy of living in a spacious apartment, thoughtf...