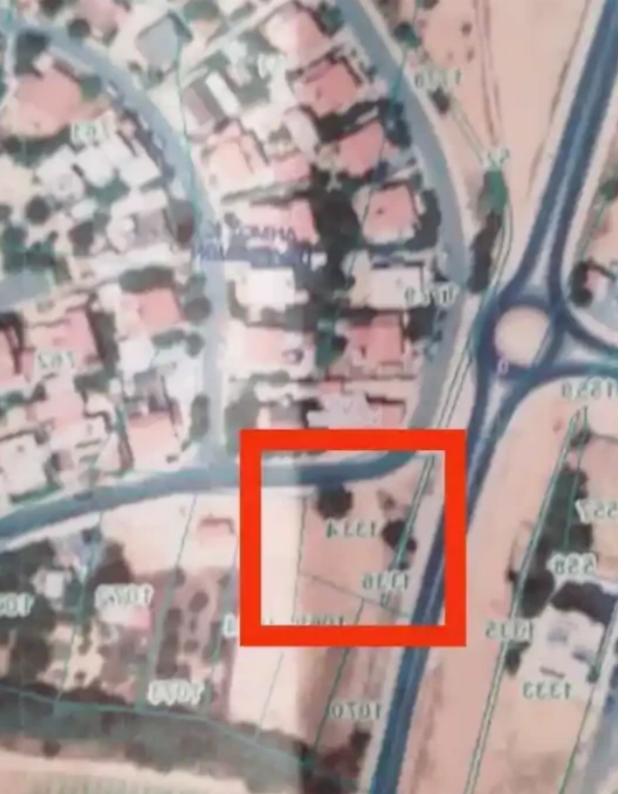

## Residential land 780 m<sup>2</sup> €550.000

Limassol, Synergatismou-St-Kato-Polemidia-4159, Cyprus

**Offered at:** €550,000

**Estate ID:** 42482

**Ref:** ba5270678

|                    | ľ |
|--------------------|---|
| <b>NEMEZOZ</b>     | ı |
| ΔΗΜΟΣ Κ.           | Н |
| ΑΓΙΟΣ ΝΙΚΟ         |   |
| 0/29555            |   |
| 53/56              |   |
| ΓΩΝΙΕΣ             |   |
|                    |   |
| похохто ем         |   |
| 100%               |   |
|                    |   |
| από τις πρόνοιες   |   |
| ιάνω πιθανόν να μι |   |

ΠΟΛΕΜΙΔΙΩΝ

30AAC

ΒΑΔΟΥ

των Σχεδίων Ανάπτυξης,

ΕΜΒΑΔΟ ΤΕΜΑΧΙΟΥ (σε τ.μ)

Αξία Γενικής Εκτίμησης 1.1.2021

Αξία Γενικής Εκτίμησης 1.1.2018 ΑΡΙΘΜΟΣ ΤΕΜΑΧΙΟΥ

КАЛҮЧН

0.5

10

3

ΠΕΡΙΜΕΤΡΟΣ ΤΕΜΑΧΙΟΥ

KAIMAKA

ΑΟΜΗΣΗ

0.9

m² |
Total plot's-land's area: **780** m²

Coverage: 0 %

Available from: 2024-05-29

mage not found or type unknown

Planning zone: ??6

Plot near to the general hospital of Limassol . Ideal for 9 apartments with 2 bedrooms....