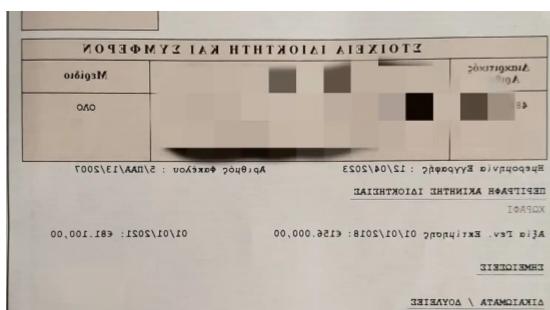

## Residential land 780 m<sup>2</sup> €550.000

Limassol, Synergatismou-St-Kato-Polemidia-4159, Cyprus

**Offered at:** €550,000

**Estate ID:** 42482

**Ref:** ba5270678

|                    | ľ |
|--------------------|---|
| <b>NEMEZOZ</b>     | ı |
| ΔΗΜΟΣ Κ.           | Н |
| ΑΓΙΟΣ ΝΙΚΟ         |   |
| 0/29555            |   |
| 53/56              |   |
| ΓΩΝΙΕΣ             |   |
|                    |   |
| похохто ем         |   |
| 100%               |   |
|                    |   |
| από τις πρόνοιες   |   |
| ιάνω πιθανόν να μι |   |

ΠΟΛΕΜΙΔΙΩΝ

30AAC

ΒΑΔΟΥ

των Σχεδίων Ανάπτυξης,

ΕΜΒΑΔΟ ΤΕΜΑΧΙΟΥ (σε τ.μ)

Αξία Γενικής Εκτίμησης 1.1.2021

Αξία Γενικής Εκτίμησης 1.1.2018 ΑΡΙΘΜΟΣ ΤΕΜΑΧΙΟΥ

КАЛҮЧН

0.5

10

3

ΠΕΡΙΜΕΤΡΟΣ ΤΕΜΑΧΙΟΥ

KAIMAKA

ΑΟΜΗΣΗ

0.9

m² |
Total plot's-land's area: **780** m²