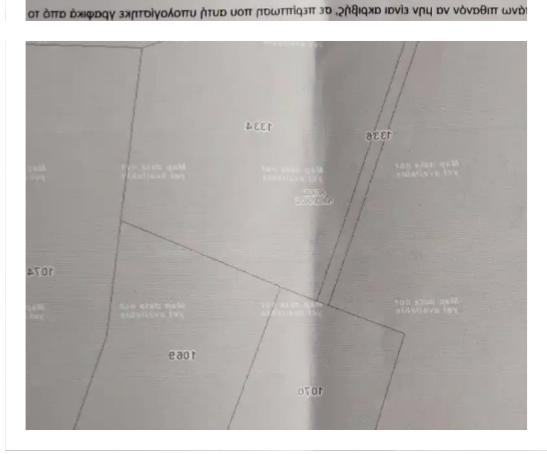

## Residential land 780 m<sup>2</sup> €550.000

Limassol, Synergatismou-St-Kato-Polemidia-4159, Cyprus

**Offered at:** €550,000

**Estate ID:** 42482

**Ref:** ba5270678

|                    | ľ |
|--------------------|---|
| <b>NEMEZOZ</b>     | ı |
| ΔΗΜΟΣ Κ.           | Н |
| ΑΓΙΟΣ ΝΙΚΟ         |   |
| 0/29555            |   |
| 53/56              |   |
| ΓΩΝΙΕΣ             |   |
|                    |   |
| похохто ем         |   |
| 100%               |   |
|                    |   |
| από τις πρόνοιες   |   |
| ιάνω πιθανόν να μι |   |

ΠΟΛΕΜΙΔΙΩΝ

30AAC

ΒΑΔΟΥ

των Σχεδίων Ανάπτυξης,

ΕΜΒΑΔΟ ΤΕΜΑΧΙΟΥ (σε τ.μ)

Αξία Γενικής Εκτίμησης 1.1.2021

Αξία Γενικής Εκτίμησης 1.1.2018 ΑΡΙΘΜΟΣ ΤΕΜΑΧΙΟΥ

КАЛҮЧН

0.5

10

3

ΠΕΡΙΜΕΤΡΟΣ ΤΕΜΑΧΙΟΥ

KAIMAKA

ΑΟΜΗΣΗ

0.9

m² |
Total plot's-land's area: **780** m²