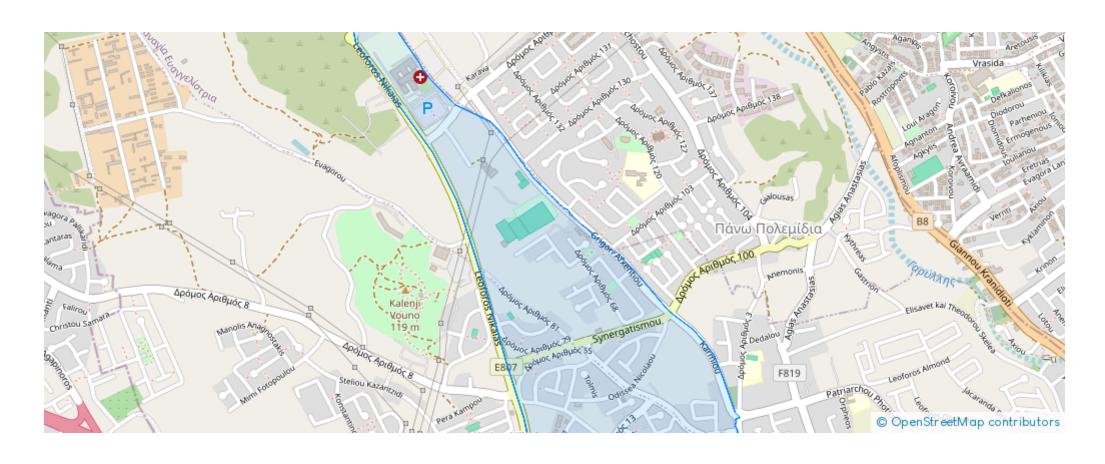

b>     | ı |
| ΔΗΜΟΣ Κ.           | Н |
| ΑΓΙΟΣ ΝΙΚΟ         |   |
| 0/29555            |   |
| 53/56              |   |
| ΓΩΝΙΕΣ             |   |
|                    |   |
| похохто ем         |   |
| 100%               |   |
|                    |   |
| από τις πρόνοιες   |   |
| ιάνω πιθανόν να μι |   |

ΠΟΛΕΜΙΔΙΩΝ

30AAC

ΒΑΔΟΥ

των Σχεδίων Ανάπτυξης,



ΕΜΒΑΔΟ ΤΕΜΑΧΙΟΥ (σε τ.μ)

Αξία Γενικής Εκτίμησης 1.1.2021

Αξία Γενικής Εκτίμησης 1.1.2018 ΑΡΙΘΜΟΣ ΤΕΜΑΧΙΟΥ

КАЛҮЧН

0.5

10

3

ΠΕΡΙΜΕΤΡΟΣ ΤΕΜΑΧΙΟΥ

KAIMAKA

ΑΟΜΗΣΗ

0.9



m² |
Total plot's-land's area: **780** m²



Coverage: 0 %



Available from: 2024-05-29







mage not found or type unknown

Planning zone: ??6

Plot near to the general hospital of Limassol . Ideal for 9 apartments with 2 bedrooms....

## **Estate on map:**