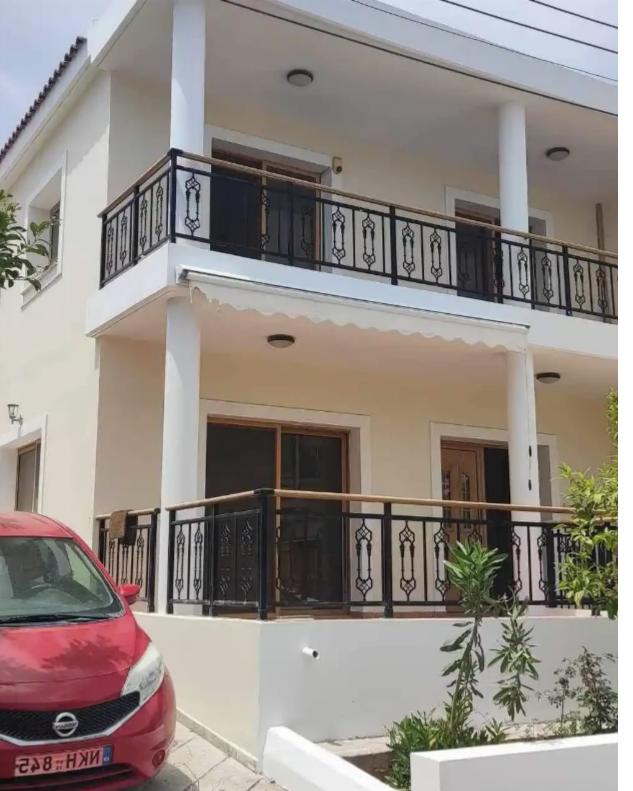

## rent €1.300

Paphos, Lidl-Alexandrou-Ypsilanti-St-Agios-Pavlos-8020, Cyprus

Offered at: €1,300 Estate ID: 42659 Ref: ba5272099

Detached house in paphos center, very close to supermarkets, schools, shops etc in a quiet neighbourhood. Fully furnished and electric equipped New inverter airconditions in all rooms Central heating system with petrol Solar panels Big yard, private parking, verandas GROUND FLOOR: -Kitchen - Dining area -living room -WC -Storage room -verantas front and back 1st FLOOR: -3 bedrooms (1 master with private Bathroom, cloakroom) -bathroom -verantas front and back 1st FLOOR: and back...