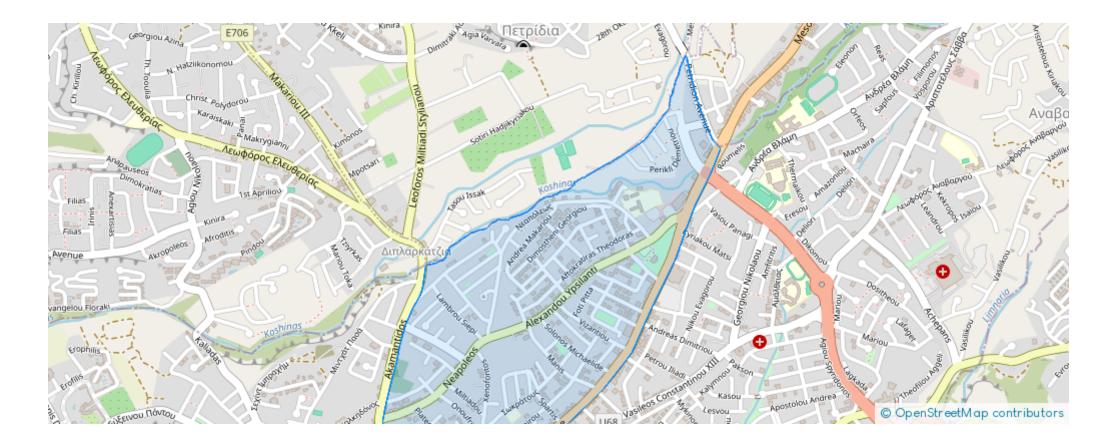

## **3-bedroom detached house to**

## rent €1.300

Paphos, Lidl-Alexandrou-Ypsilanti-St-Agios-Pavlos-8020, Cyprus

Offered at: €1,300 Estate ID: 42659 Ref: ba5272099























Detached house in paphos center, very close to supermarkets, schools, shops etc in a quiet neighbourhood. Fully furnished and electric equipped New inverter airconditions in all rooms Central heating system with petrol Solar panels Big yard, private parking, verandas GROUND FLOOR: -Kitchen - Dining area -living room -WC -Storage room -verantas front and back 1st FLOOR: -3 bedrooms (1 master with private Bathroom, cloakroom) -bathroom -verantas front and back 1st FLOOR: and back...

## **Estate on map:**