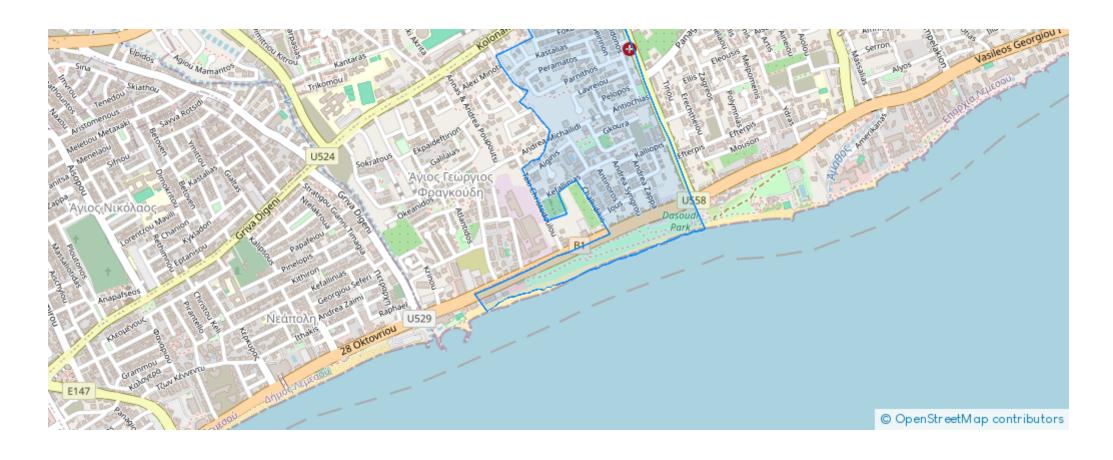

paces: Covered cars



Available from: 2024-05-30



Offered at: 1,200



Type: Apartment

""""Experience Limassol from the best area close to the sea and city. Calls after 10.00. only serious persons inquiries. Possible to rent long term or for a short period. 2 bedroom apartment 1200 euro. Deposit required. Daily 85 per day (electricity included). No pets,. To reserve one of the apartments beforehand, it is also possible with a deposit (200) by bank transfer. What you get is very affordable prices for the unique area with everything nearby. Buss and shops. The apartment is very basic but you are living opposite Limassol's central gem area kanika and only a couple minutes away from the sea. Kitchen is part of the living room, with a fridge and a small Cook-topp...

## **Estate on map:**