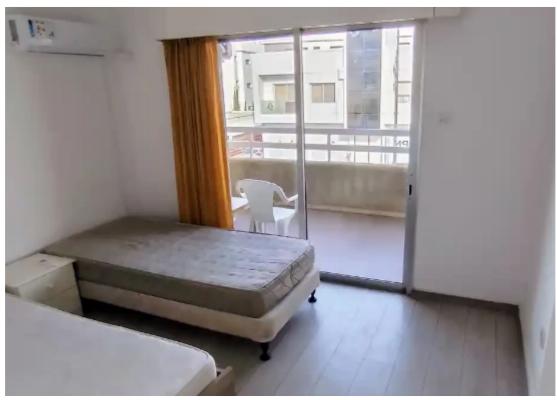

## 3-bedroom apartment to rent €1.550

Limassol, Spyrou-Kyprianou-St-Potamos-Germasogeias-4042 , Cyprus

**Offered at:** € 1,550

**Estate ID:** 42680

**Ref:** ba5273184

NET internal area: 100

Bathrooms: 2

Bedrooms: 3

Parking spaces: Uncovered cars

Available from: 2024-05-30

Offered at: 1,550

Type: **Apartmen**t

Flat located in Potamos Brand new mattresses & amp; sofas (not shown) Ensuite shower/WC Guest bath/WC Water solar heater Separate kitchen-Living room Fully/semi- furnished 15 minutes walk to the beach. Very near to schools, banks, pharmacies, supermarkets, bakeries, petrol station, quick access to the motorway, easy public transport. Minimum contract 1 year, 1 deposit. Flat available immediately. Suitable for office use too....