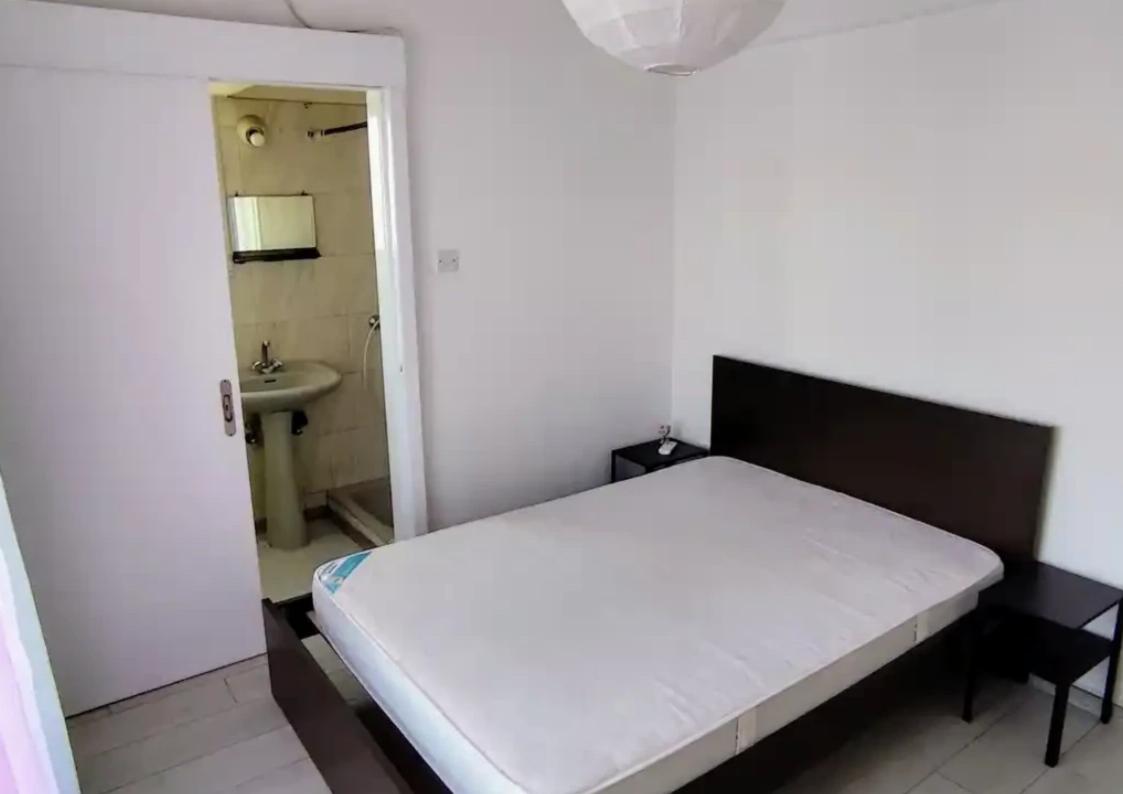

## 3-bedroom apartment to rent €1.550

Limassol, Spyrou-Kyprianou-St-Potamos-Germasogeias-4042 , Cyprus

**Offered at:** € 1,550

**Estate ID:** 42680

**Ref:** ba5273184

NET internal area: 100

Bathrooms: 2

Bedrooms: 3

Parking spaces: Uncovered cars

Available from: 2024-05-30

Offered at: 1,550

Type: **Apartmen**t

Flat located in Potamos Brand new mattresses & amp; sofas (not shown) Ensuite shower/WC Guest bath/WC Water solar heater Separate kitchen-Living room Fully/semi- furnished 15 minutes walk to the beach. Very near to schools, banks, pharmacies, supermarkets, bakeries, petrol station, quick access to the motorway, easy public transport. Minimum contract 1 year, 1 deposit. Flat available immediately. Suitable for office use too....