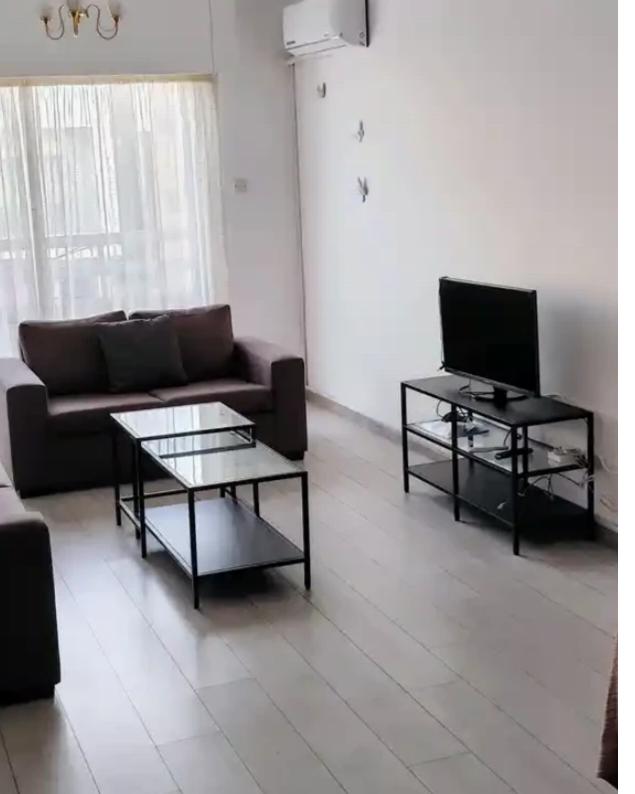

Parking spaces: Uncovered cars

Available from: 2024-05-30

Offered at: 1,550

Type: **Apartmen**t

Flat located in Potamos Brand new mattresses & amp; sofas (not shown) Ensuite shower/WC Guest bath/WC Water solar heater Separate kitchen-Living room Fully/semi- furnished 15 minutes walk to the beach. Very near to schools, banks, pharmacies, supermarkets, bakeries, petrol station, quick access to the motorway, easy public transport. Minimum contract 1 year, 1 deposit. Flat available immediately. Suitable for office use too....