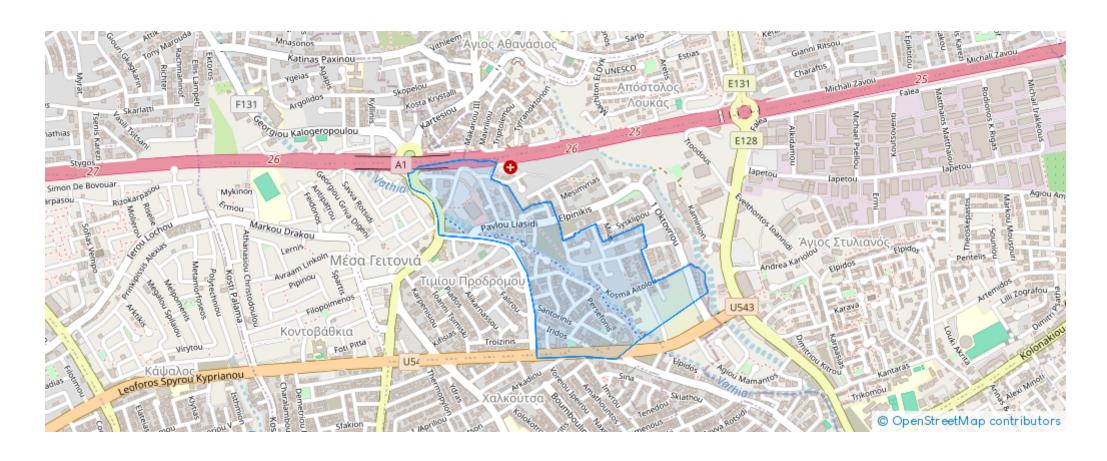

vered cars



Available from: 2024-05-30



Offered at: 988,000



Type: Apartment

"""""This apartment has an ideal location, right next to the landmark building ICON. To be delivered by end of 2024, with excellent quality, and all super facilities, it is great for living or for investment purpose. ? Immerse yourself in the atmosphere of a luxury coastal holiday just three minutes from the warm waves of the Mediterranean Sea. This unique location is synonymous with luxury and comfort. ? A tropical five-star oasis: Begin your journey into a world of exquisite luxury. Enjoy spa treatments in the sauna and hammam, tone your body in the state-of-the-art gym and relax by the magnificent communal pool. Residents enjoy massages, nail and hair beauty services right in ...

## **Estate on map:**