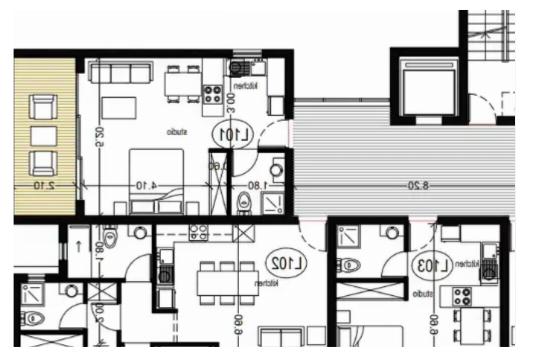

## 2-bedroom apartment f?r s?le €300.000

Paphos, Primary-Schoold-Geroskipou-8200, Cyprus

**Offered at:** €300,000

**Estate ID:** 42712

**Ref:** ba5272419

NET internal area: 99

Bathrooms: 2

Bedrooms: 2