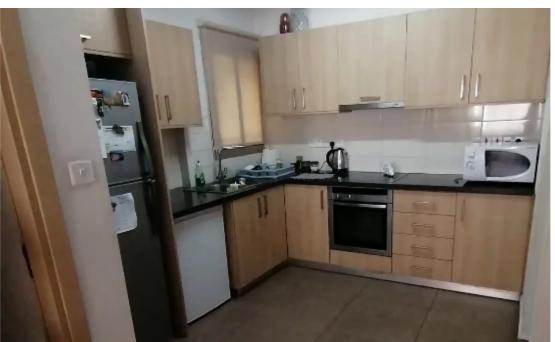

Parking spaces: Covered cars

Available from: 2024-05-30

Offered at: 245,000

Type: **Apartmen** 

NO VAT 2-bedroom apartment with Title deed, located near all amenities (banks, supermarkets, pharmacies, schools). Consists of a large living room with a balcony, an open plan kitchen, 2 bedrooms including 1 en suite bathroom, 1 guest bathroom, storage room and covered parking; All rooms include A/C Units and Shutters. Limassol town and the highway are a short drive away For more info and viewings contact us to arrange....