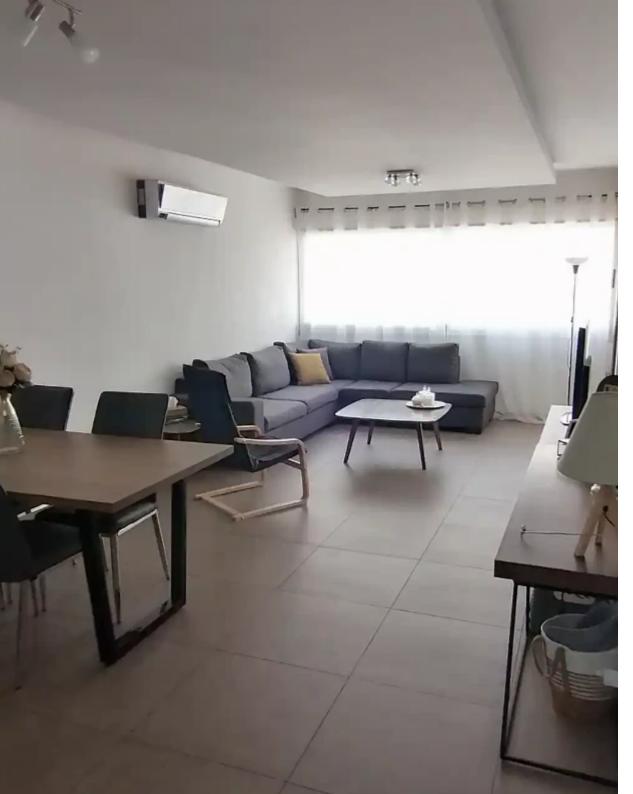

Parking spaces: Covered cars

Available from: 2024-05-30

Offered at: 245,000

Type: **Apartmen** 

NO VAT 2-bedroom apartment with Title deed, located near all amenities (banks, supermarkets, pharmacies, schools). Consists of a large living room with a balcony, an open plan kitchen, 2 bedrooms including 1 en suite bathroom, 1 guest bathroom, storage room and covered parking; All rooms include A/C Units and Shutters. Limassol town and the highway are a short drive away For more info and viewings contact us to arrange....