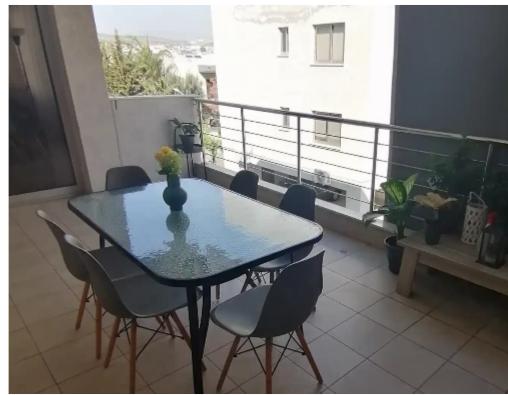

Parking spaces: Covered cars

Available from: 2024-05-30

Offered at: 245,000

Type: **Apartmen** 

NO VAT 2-bedroom apartment with Title deed, located near all amenities (banks, supermarkets, pharmacies, schools). Consists of a large living room with a balcony, an open plan kitchen, 2 bedrooms including 1 en suite bathroom, 1 guest bathroom, storage room and covered parking; All rooms include A/C Units and Shutters. Limassol town and the highway are a short drive away For more info and viewings contact us to arrange....