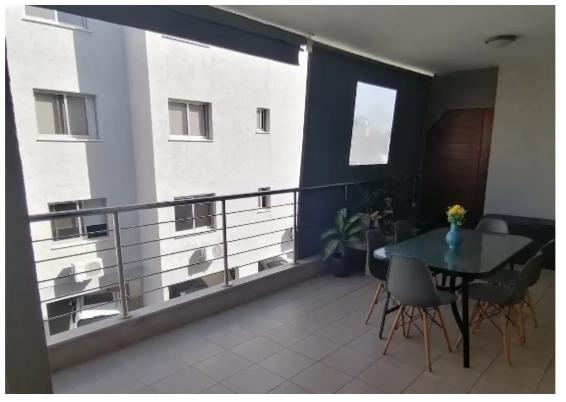

Parking spaces: Covered cars

Available from: 2024-05-30

Offered at: 245,000

Type: **Apartmen** 

NO VAT 2-bedroom apartment with Title deed, located near all amenities (banks, supermarkets, pharmacies, schools). Consists of a large living room with a balcony, an open plan kitchen, 2 bedrooms including 1 en suite bathroom, 1 guest bathroom, storage room and covered parking; All rooms include A/C Units and Shutters. Limassol town and the highway are a short drive away For more info and viewings contact us to arrange....