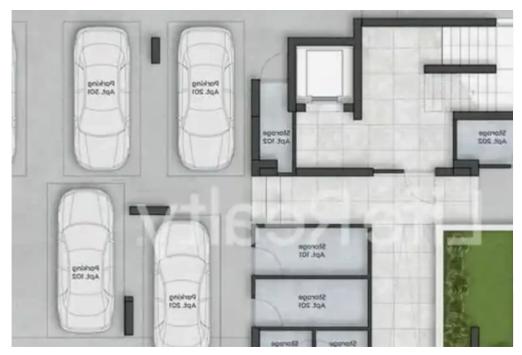

## 3-bedroom penthouse f?r s?le €1.270.000

Limassol, Linopetra-School-Agios-Stylianos-Agios-Athanasios-4102, Cyprus

**Offered at:** €1,270,000

**Estate ID:** 42723

**Ref:** ba5272606

NET internal area: 129

Bathrooms: 3

Bedrooms: 3

Parking spaces: Covered cars

Available from: 2024-05-30

Offered at: **1,270,00**0

Type: **Penthouse** 

just a seven-minute drive from Limassol city center and less than five minutes from the highway, this property offers unparalleled access to a plethora of amenities. This penthouse is designed and constructed with carerfully attention to detail, it appeals to both renters and potential buyers. Nestled in a tranquil neighborhood, the building promises a luxurious and convenient lifestyle. Boasting outstanding features and top-notch amenities and luxouries facilities, it ensures a life of sophistication and comfort. Its proximity to schools...