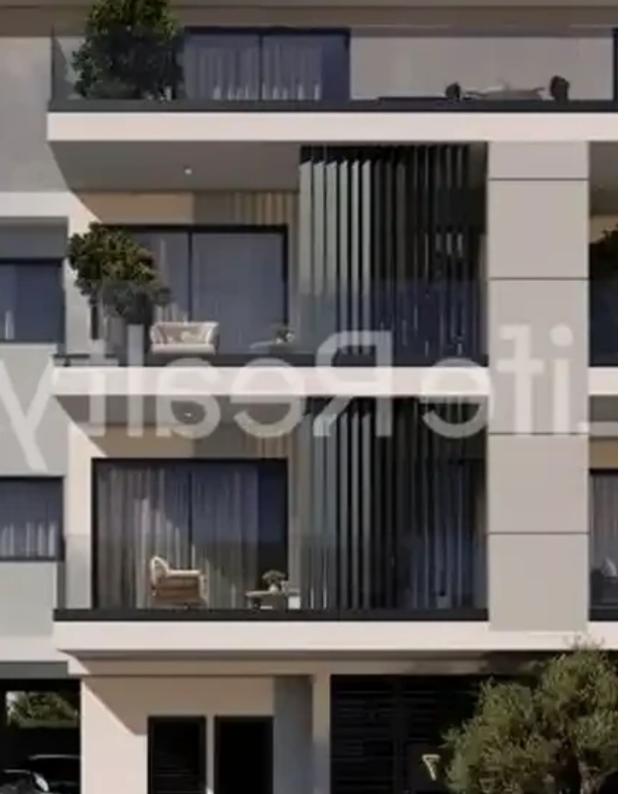

## 3-bedroom penthouse f?r s?le €1.270.000

Limassol, Linopetra-School-Agios-Stylianos-Agios-Athanasios-4102, Cyprus

**Offered at:** €1,270,000

**Estate ID:** 42723

**Ref:** ba5272606

NET internal area: 129

Bathrooms: 3

Bedrooms: 3

Parking spaces: Covered cars

Available from: 2024-05-30

Offered at: **1,270,00**0

Type: **Penthouse** 

just a seven-minute drive from Limassol city center and less than five minutes from the highway, this property offers unparalleled access to a plethora of amenities. This penthouse is designed and constructed with carerfully attention to detail, it appeals to both renters and potential buyers. Nestled in a tranquil neighborhood, the building promises a luxurious and convenient lifestyle. Boasting outstanding features and top-notch amenities and luxouries facilities, it ensures a life of sophistication and comfort. Its proximity to schools...