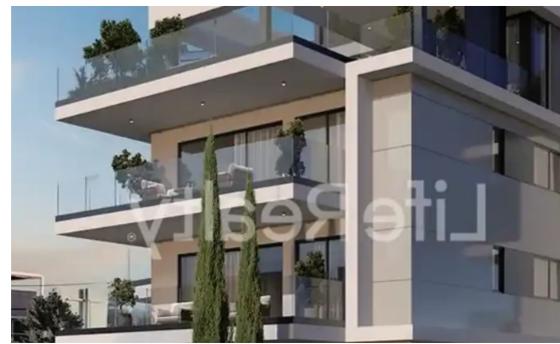

## 3-bedroom penthouse f?r s?le €1.270.000

Limassol, Linopetra-School-Agios-Stylianos-Agios-Athanasios-4102, Cyprus

**Offered at:** €1,270,000

**Estate ID:** 42723

**Ref:** ba5272606

NET internal area: 129

Bathrooms: 3

Bedrooms: 3

Parking spaces: Covered cars

Available from: 2024-05-30

Offered at: **1,270,00**0

Type: **Penthouse** 

just a seven-minute drive from Limassol city center and less than five minutes from the highway, this property offers unparalleled access to a plethora of amenities. This penthouse is designed and constructed with carerfully attention to detail, it appeals to both renters and potential buyers. Nestled in a tranquil neighborhood, the building promises a luxurious and convenient lifestyle. Boasting outstanding features and top-notch amenities and luxouries facilities, it ensures a life of sophistication and comfort. Its proximity to schools...