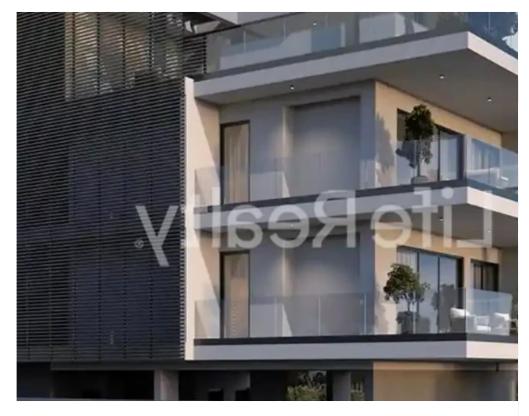

## 3-bedroom penthouse f?r s?le €1.270.000

Limassol, Linopetra-School-Agios-Stylianos-Agios-Athanasios-4102, Cyprus

**Offered at:** €1,270,000

**Estate ID:** 42723

**Ref:** ba5272606

NET internal area: 129

Bathrooms: 3

Bedrooms: 3

Parking spaces: Covered cars

Available from: 2024-05-30

Offered at: **1,270,00**0

Type: **Penthouse** 

just a seven-minute drive from Limassol city center and less than five minutes from the highway, this property offers unparalleled access to a plethora of amenities. This penthouse is designed and constructed with carerfully attention to detail, it appeals to both renters and potential buyers. Nestled in a tranquil neighborhood, the building promises a luxurious and convenient lifestyle. Boasting outstanding features and top-notch amenities and luxouries facilities, it ensures a life of sophistication and comfort. Its proximity to schools...