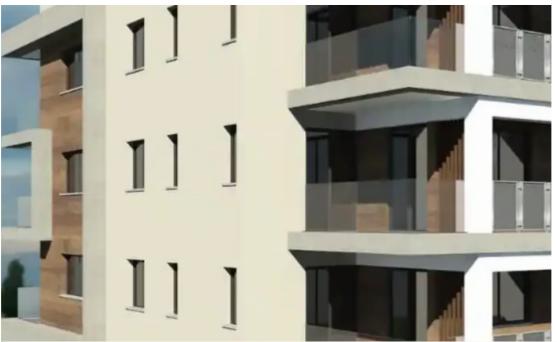

Bathrooms: 2

Bedrooms: 2

Parking spaces: Covered cars

Available from: 2024-05-30

Offered at: 250,000

Type: **Apartment** 

Whole Floor apartment under construction - Features of All Apartments: - 2 bedrooms - 2 bathrooms - Internal Area: 78.59 m² - Covered Verandas: 19.59 m² - Optionally furnished - 1 covered parking space - Completion Date: 31/01/2025 - Alarm system - Secure door - Elevator - Storage space - CCTV - Double glazing windows...