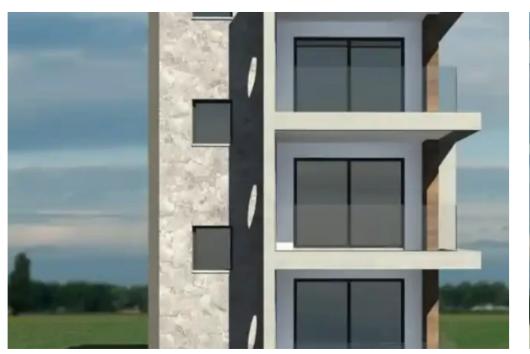

Bathrooms: 2

Bedrooms: 2

Parking spaces: Covered cars

Available from: 2024-05-30

Offered at: 250,000

Type: **Apartment** 

Whole Floor apartment under construction - Features of All Apartments: - 2 bedrooms - 2 bathrooms - Internal Area: 78.59 m² - Covered Verandas: 19.59 m² - Optionally furnished - 1 covered parking space - Completion Date: 31/01/2025 - Alarm system - Secure door - Elevator - Storage space - CCTV - Double glazing windows...