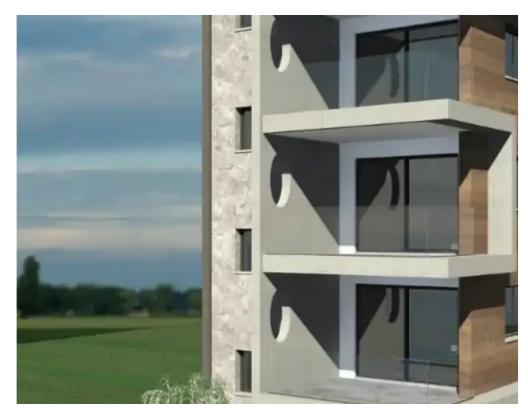

Bathrooms: 2

Bedrooms: 2

Parking spaces: Covered cars

Available from: 2024-05-30

Offered at: 250,000

Type: **Apartment** 

Whole Floor apartment under construction - Features of All Apartments: - 2 bedrooms - 2 bathrooms - Internal Area: 78.59 m² - Covered Verandas: 19.59 m² - Optionally furnished - 1 covered parking space - Completion Date: 31/01/2025 - Alarm system - Secure door - Elevator - Storage space - CCTV - Double glazing windows...