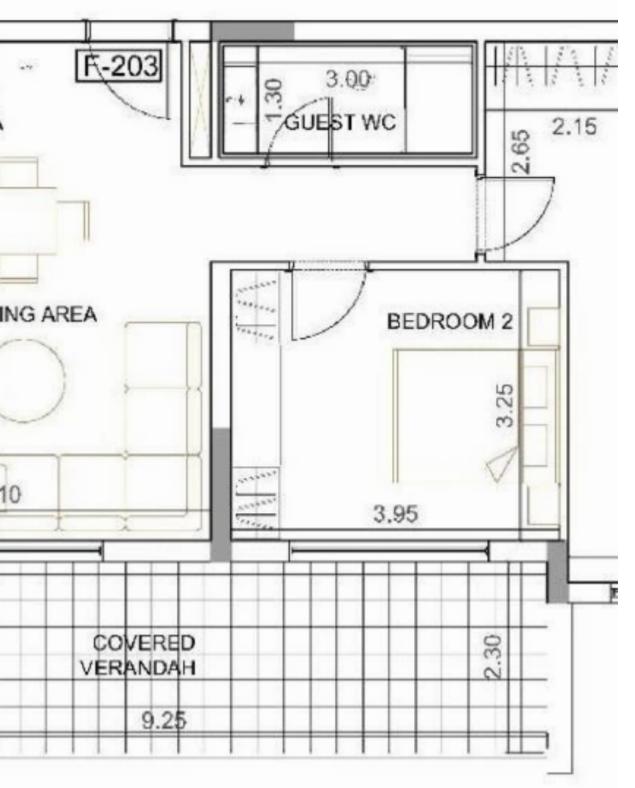

## 2 bedrooms, 82

Limassol, Asomatos-Lemesou-4645, Cyprus

Offered at: €310,000 Estate ID: 42906 Ref: J4526L2069

Introducing Apartment No.303 - a spacious and contemporary residence perfect for families or couples. This stylish apartment features two generously sized bedrooms and two well-appointed bathrooms, providing a comfortable and modern living space. With an internal area of 82 square meters, the layout is thoughtfully designed to maximize space and functionality. The covered veranda, measuring 23 square meters, offers a wonderful outdoor area ideal for relaxation and enjoying the fresh air. The total gross area of 125 square meters ensures ample room for both indoor and outdoor living. Priced at 310,000+VAT, this exclusive apartment includes one parking space for your convenience. Apartme...