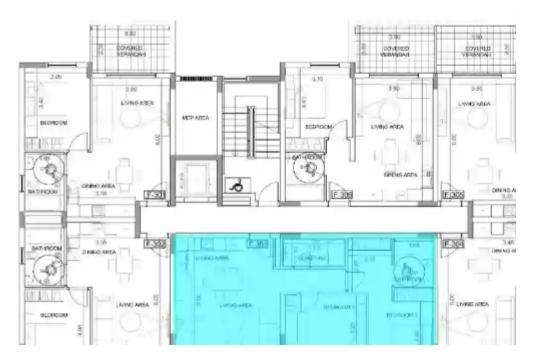

## 2 bedrooms, 82

Limassol, Asomatos-Lemesou-4645, Cyprus

Offered at: €310,000 Estate ID: 42906 Ref: J4526L2069











Introducing Apartment No.303 - a spacious and contemporary residence perfect for families or couples. This stylish apartment features two generously sized bedrooms and two well-appointed bathrooms, providing a comfortable and modern living space. With an internal area of 82 square meters, the layout is thoughtfully designed to maximize space and functionality. The covered veranda, measuring 23 square meters, offers a wonderful outdoor area ideal for relaxation and enjoying the fresh air. The total gross area of 125 square meters ensures ample room for both indoor and outdoor living. Priced at 310,000+VAT, this exclusive apartment includes one parking space for your convenience. Apartme...

## Estate on map: