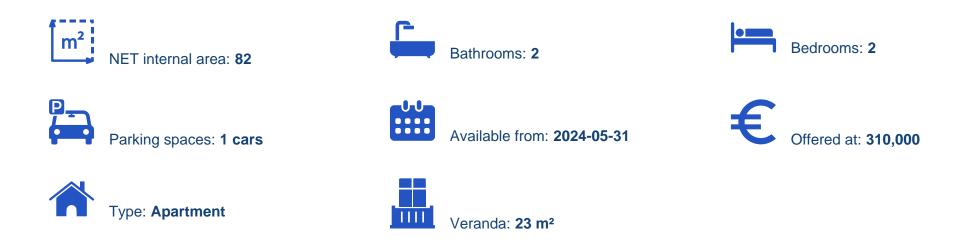

## 2 bedrooms, 82

Limassol, Asomatos-Lemesou-4645, Cyprus

Offered at: €310,000 Estate ID: 42906 Ref: J4526L2069

Introducing Apartment No.303 - a spacious and contemporary residence perfect for families or couples. This stylish apartment features two generously sized bedrooms and two well-appointed bathrooms, providing a comfortable and modern living space. With an internal area of 82 square meters, the layout is thoughtfully designed to maximize space and functionality. The covered veranda, measuring 23 square meters, offers a wonderful outdoor area ideal for relaxation and enjoying the fresh air. The total gross area of 125 square meters ensures ample room for both indoor and outdoor living. Priced at 310,000+VAT, this exclusive apartment includes one parking space for your convenience. Apartme...