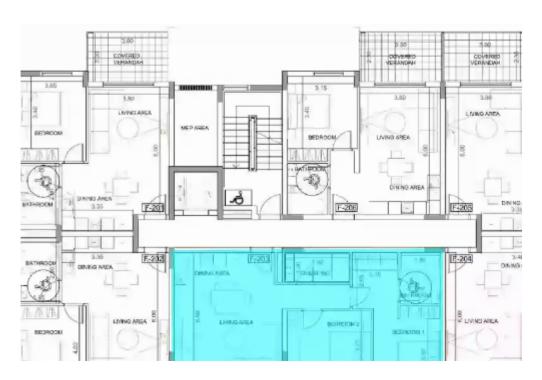

Parking spaces: 1 cars

Available from: 2024-05-31

Offered at: 290,000

Type: **Apartment** 

Veranda: 23 m²

Introducing Apartment No.202 - a spacious and contemporary residence perfect for families or couples. This stylish apartment features two generously sized bedrooms and two well-appointed bathrooms, providing a comfortable and modern living space. With an internal area of 82 square meters, the layout is thoughtfully designed to maximize space and functionality. The covered veranda, measuring 23 square meters, offers a wonderful outdoor area ideal for relaxation and enjoying the fresh air. The total gross area of 125 square meters ensures ample room for both indoor and outdoor living. Priced at 290,000+VAT, this exclusive apartment includes one parking space for your convenience. Apartme...