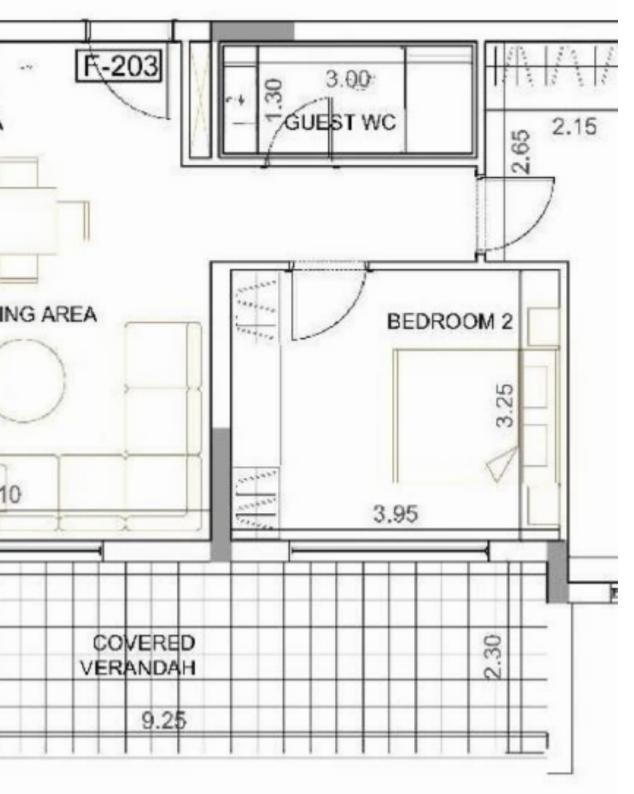

Parking spaces: 1 cars

Available from: 2024-05-31

Offered at: 290,000

Type: **Apartment** 

Veranda: 23 m²

Introducing Apartment No.202 - a spacious and contemporary residence perfect for families or couples. This stylish apartment features two generously sized bedrooms and two well-appointed bathrooms, providing a comfortable and modern living space. With an internal area of 82 square meters, the layout is thoughtfully designed to maximize space and functionality. The covered veranda, measuring 23 square meters, offers a wonderful outdoor area ideal for relaxation and enjoying the fresh air. The total gross area of 125 square meters ensures ample room for both indoor and outdoor living. Priced at 290,000+VAT, this exclusive apartment includes one parking space for your convenience. Apartme...