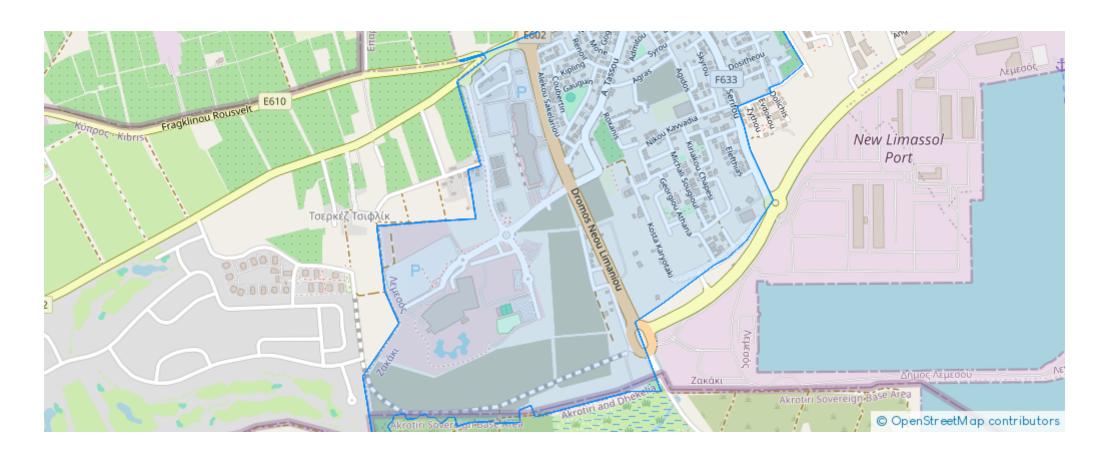

2024-05-31



Offered at: **550,000** 



Type: Apartment



Veranda: 46 m²

Introducing Apartment No.105 - a modern and inviting residence designed for contemporary living. This stylish apartment features two spacious bedrooms and two elegant bathrooms, providing a perfect balance of comfort and functionality. With an internal area of 86 square meters, the layout is thoughtfully planned to maximize space and convenience. The covered veranda, measuring 42 square meters, offers a delightful outdoor area ideal for relaxation and entertaining. The total gross area of 151 square meters ensures ample room for both indoor and outdoor activities. Priced at 550,000+VAT, this exclusive apartment includes one parking space for your convenience. Apartment No.105 combines ...

## **Estate on map:**