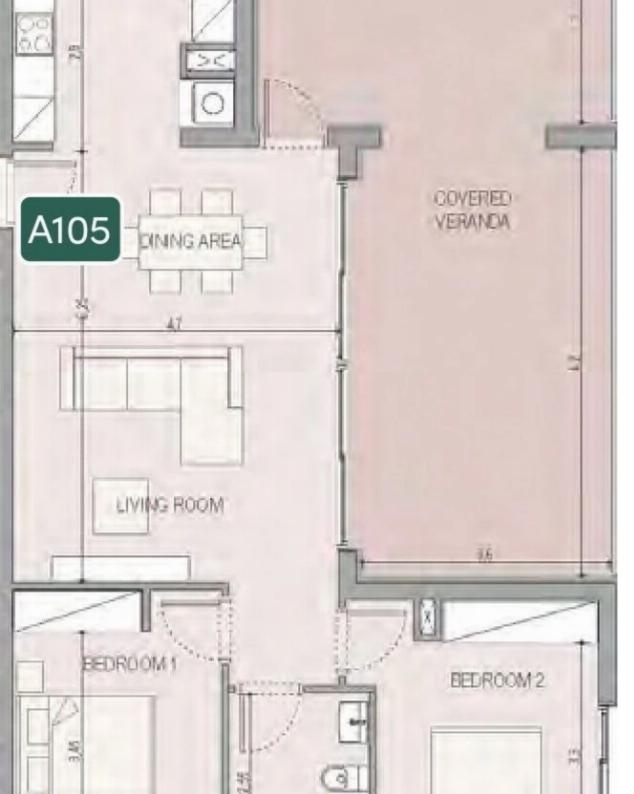

Parking spaces: 1 cars

Available from: 2024-05-31

Offered at: **550,000** 

Type: Apartment

Veranda: 46 m²

Introducing Apartment No.105 - a modern and inviting residence designed for contemporary living. This stylish apartment features two spacious bedrooms and two elegant bathrooms, providing a perfect balance of comfort and functionality. With an internal area of 86 square meters, the layout is thoughtfully planned to maximize space and convenience. The covered veranda, measuring 42 square meters, offers a delightful outdoor area ideal for relaxation and entertaining. The total gross area of 151 square meters ensures ample room for both indoor and outdoor activities. Priced at 550,000+VAT, this exclusive apartment includes one parking space for your convenience. Apartment No.105 combines ...