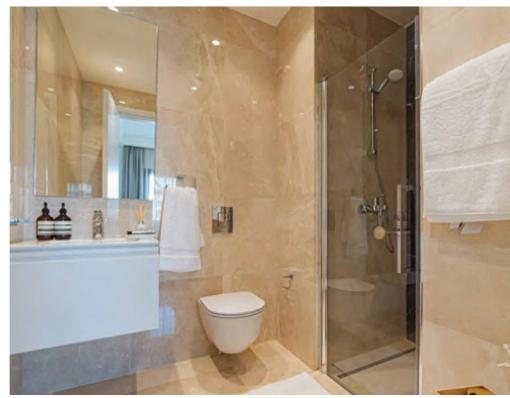

Parking spaces: 1 cars

Available from: 2024-05-31

Offered at: **550,000** 

Type: Apartment

Veranda: 46 m²

Introducing Apartment No.105 - a modern and inviting residence designed for contemporary living. This stylish apartment features two spacious bedrooms and two elegant bathrooms, providing a perfect balance of comfort and functionality. With an internal area of 86 square meters, the layout is thoughtfully planned to maximize space and convenience. The covered veranda, measuring 42 square meters, offers a delightful outdoor area ideal for relaxation and entertaining. The total gross area of 151 square meters ensures ample room for both indoor and outdoor activities. Priced at 550,000+VAT, this exclusive apartment includes one parking space for your convenience. Apartment No.105 combines ...