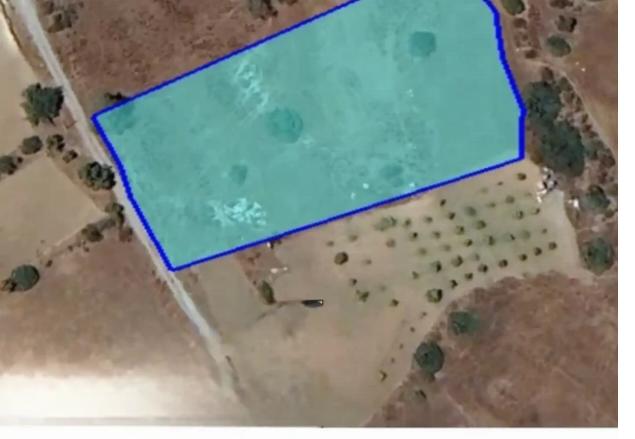

## Agricultural land 4710 m<sup>2</sup>

Limassol, Pyrgos-4529, Cyprus

**Offered at:** € 120,000

**Estate ID:** 42977

**Ref:** ba5274188

## (Agricultural) in Pyrgos, Limassol for sale

Limassol District.

e immediate area of the asset omprises of agricultural and eveloped parcels of land as well ome residential developments.

anning zone: F3

ilding ratio: 10%

Total plot's-land's area: 4710 m²

Coverage: 10 %

Density: 10 %

Available from: 2024-05-31

Offered at: 120,000

Type: **Agricultural** 

""""Field in Pyrgos Community in Limassol District. The immediate area of asset comprises of agricultural and undeveloped parcels of land as well as same residential developments. Water and electricity access.""""...