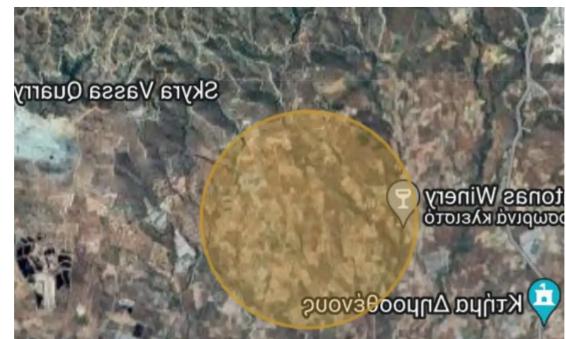

## Agricultural land 4710 m<sup>2</sup>

Limassol, Pyrgos-4529, Cyprus

**Offered at:** € 120,000

**Estate ID:** 42977

**Ref:** ba5274188

## (Agricultural) in Pyrgos, Limassol for sale







Limassol District.

e immediate area of the asset omprises of agricultural and eveloped parcels of land as well ome residential developments.

anning zone: F3

ilding ratio: 10%



Total plot's-land's area: 4710 m²



Coverage: 10 %



Density: 10 %



Available from: 2024-05-31



Offered at: 120,000



Type: **Agricultural** 

""""Field in Pyrgos Community in Limassol District. The immediate area of asset comprises of agricultural and undeveloped parcels of land as well as same residential developments. Water and electricity access.""""...

## **Estate on map:**