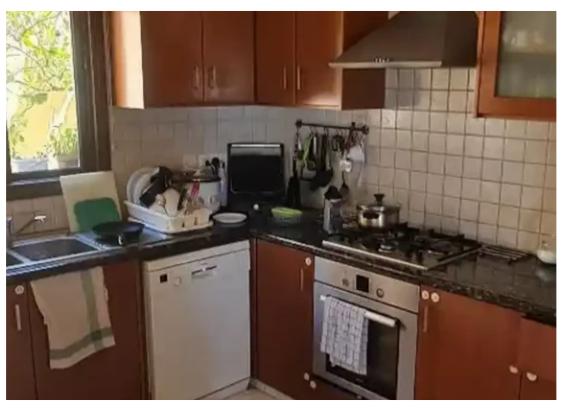

Parking spaces: Uncovered cars

Available from: 2024-06-01

Offered at: 1,40

Type: **SemidetachedHouse** 

2 Bedroom Maisonette in Nea Ekali Size: 150 sqm Open Plan Area: 72 sqm kitchen, living, and dining space Verandas: Three very large verandas.

Location: Opposite a park in a quiet and prestigious neighbourhood. Bathrooms: 2 bathrooms Air Conditioning: Fully air-conditioned Proximity to Schools: 200m to Neo Study School 450m from KE Ekali Elementary School 500m from Tsireio High School Features: Semi-Furnished: Equipped with granite countertops, high-quality appliances for your convenience, and a Bo Concept double bed. Marble floor. Available from July 1st...