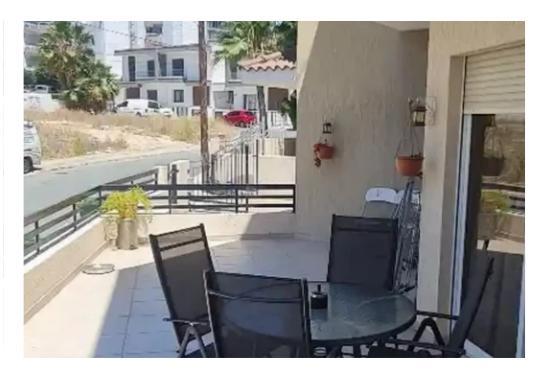

Parking spaces: Uncovered cars

Available from: 2024-06-01

Offered at: 1,40

Type: **SemidetachedHouse** 

2 Bedroom Maisonette in Nea Ekali Size: 150 sqm Open Plan Area: 72 sqm kitchen, living, and dining space Verandas: Three very large verandas.