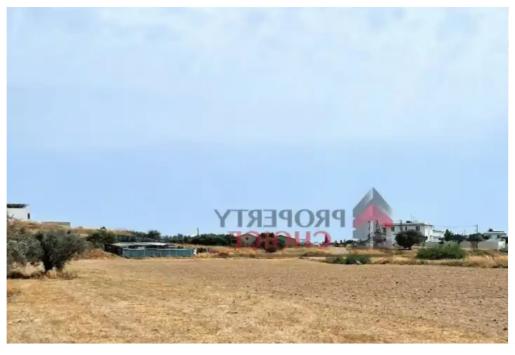

Offered at: 1,200,000

Type: Residentia

The property is a Residential Land, with total area of 12900m2, located in a quiet area in Livadia. The asset has a squared shape and it falls within the Residential Planning Zone ??6, with building density coefficient of 93%, coverage coefficient 50%, in 2 floors and 10 meters height. A small part of the asset (7%) falls within the Agricultural Zone ??4, with building density coefficient of 7% in 2 floors and 7 meters height. The plot is perfect for a project, providing a harmonious blend of modern residential life with sustainable agricultural practices, fostering a healthy, green and community-oriented environment....