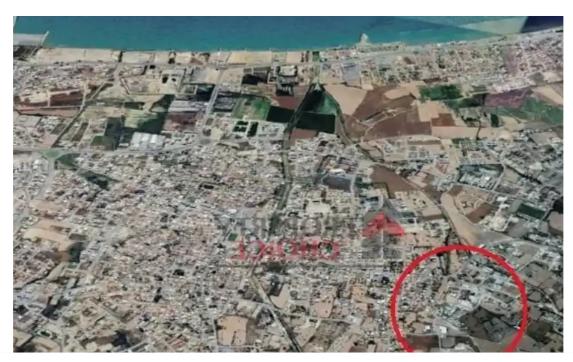

## Residential land 12900 m<sup>2</sup> €1.200.000

Larnaka, Livadias-7060, Cyprus

**Offered at:** € 1,200,000

**Estate ID:** 43217

**Ref:** ba5276164











Total plot's-land's area: 12900 m²



Available from: 2024-06-01



Offered at: 1,200,000



Type: Residentia

The property is a Residential Land, with total area of 12900m2, located in a quiet area in Livadia. The asset has a squared shape and it falls within the Residential Planning Zone ??6, with building density coefficient of 93%, coverage coefficient 50%, in 2 floors and 10 meters height. A small part of the asset (7%) falls within the Agricultural Zone ??4, with building density coefficient of 7% in 2 floors and 7 meters height. The plot is perfect for a project, providing a harmonious blend of modern residential life with sustainable agricultural practices, fostering a healthy, green and community-oriented environment....

## **Estate on map:**