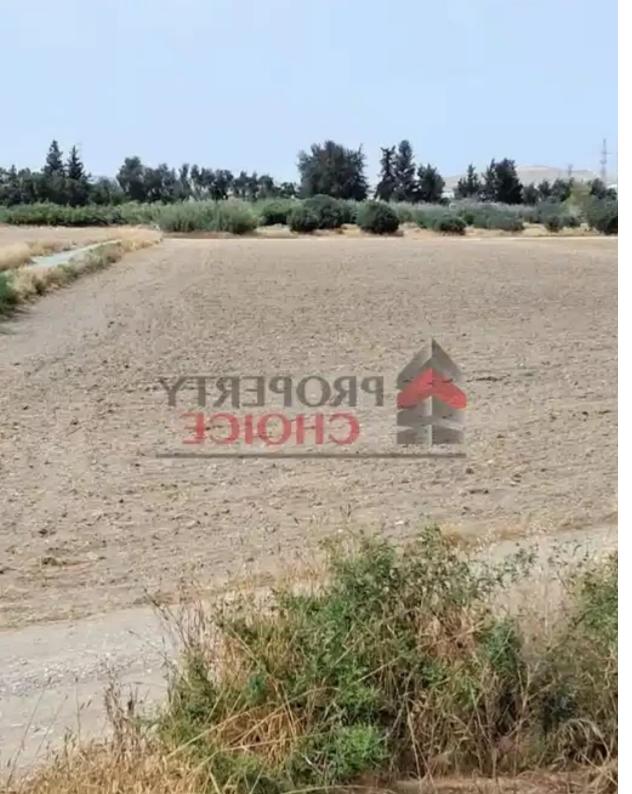

Offered at: 1,200,000

Type: Residentia

The property is a Residential Land, with total area of 12900m2, located in a quiet area in Livadia. The asset has a squared shape and it falls within the Residential Planning Zone ??6, with building density coefficient of 93%, coverage coefficient 50%, in 2 floors and 10 meters height. A small part of the asset (7%) falls within the Agricultural Zone ??4, with building density coefficient of 7% in 2 floors and 7 meters height. The plot is perfect for a project, providing a harmonious blend of modern residential life with sustainable agricultural practices, fostering a healthy, green and community-oriented environment....