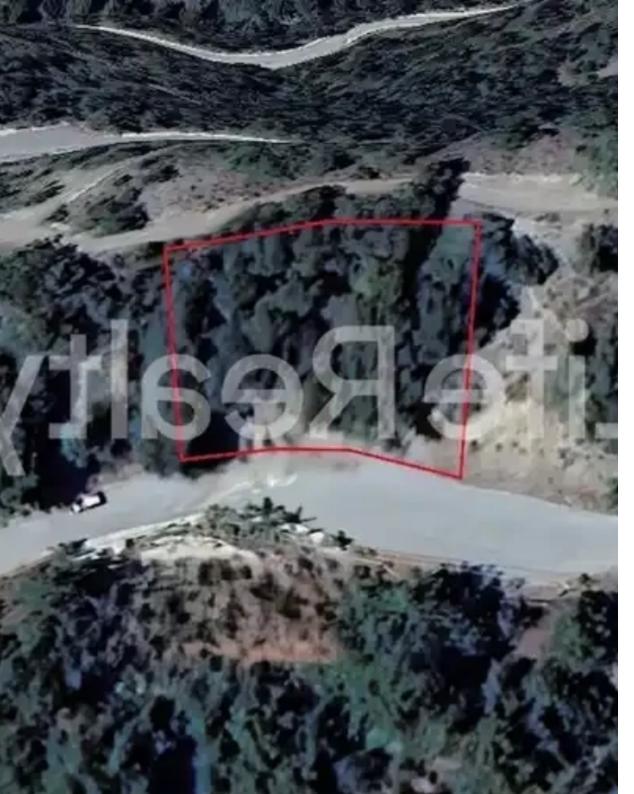

## Residential land 725 m<sup>2</sup> €120.000

Limassol, Pera-Pedi-4779, Cyprus

**Offered at:** € 120,000

**Estate ID:** 43221

**Ref:** ba5275424

Total plot's-land's area: 725 m²

Coverage: 20 %

Density: 35 %

Available from: 2024-06-01

Offered at: 120,000

Type: **Residentia** 

""Presenting this magnificent residential plot covering an area of 725 square meters, nestled in the peaceful retreat of Moniatis village. This village has seen a permanent population, drawn by its serene ambiance and breathtaking natural vistas, offering a welcome contrast to the hustle and bustle of urban centers..Located approximately 30 minutes from Limassol city, Moniatis offers a serene suburban atmosphere. Ideally positioned, the plot boasts a prime location with a registered road at the front, ensuring convenient and easy access. With a building density of 35% and a coverage allowance of 20%, this rectangular plot allows for the construction of a building with up to two floors, rea...