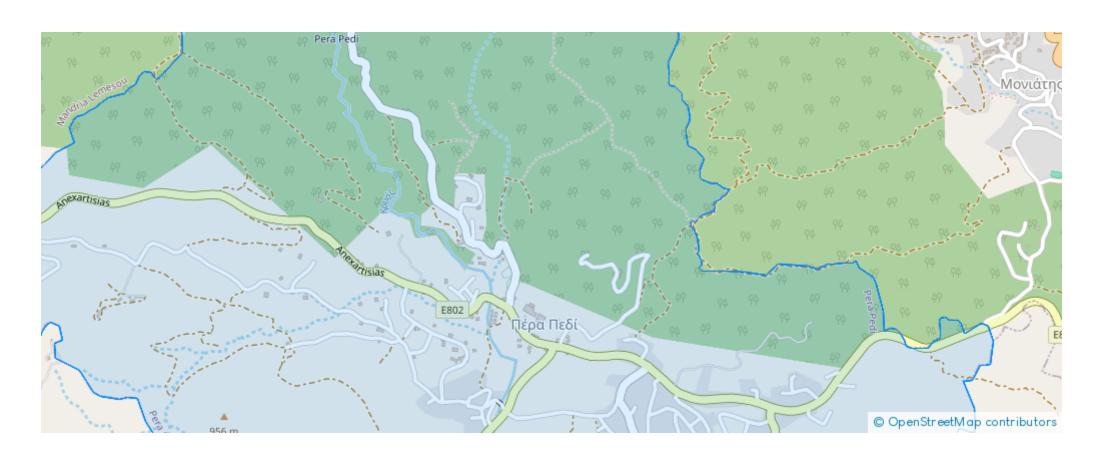

ailable from: 2024-06-01



Offered at: 120,000



Type: **Residentia** 

""Presenting this magnificent residential plot covering an area of 725 square meters, nestled in the peaceful retreat of Moniatis village. This village has seen a permanent population, drawn by its serene ambiance and breathtaking natural vistas, offering a welcome contrast to the hustle and bustle of urban centers..Located approximately 30 minutes from Limassol city, Moniatis offers a serene suburban atmosphere. Ideally positioned, the plot boasts a prime location with a registered road at the front, ensuring convenient and easy access. With a building density of 35% and a coverage allowance of 20%, this rectangular plot allows for the construction of a building with up to two floors, rea...

## **Estate on map:**