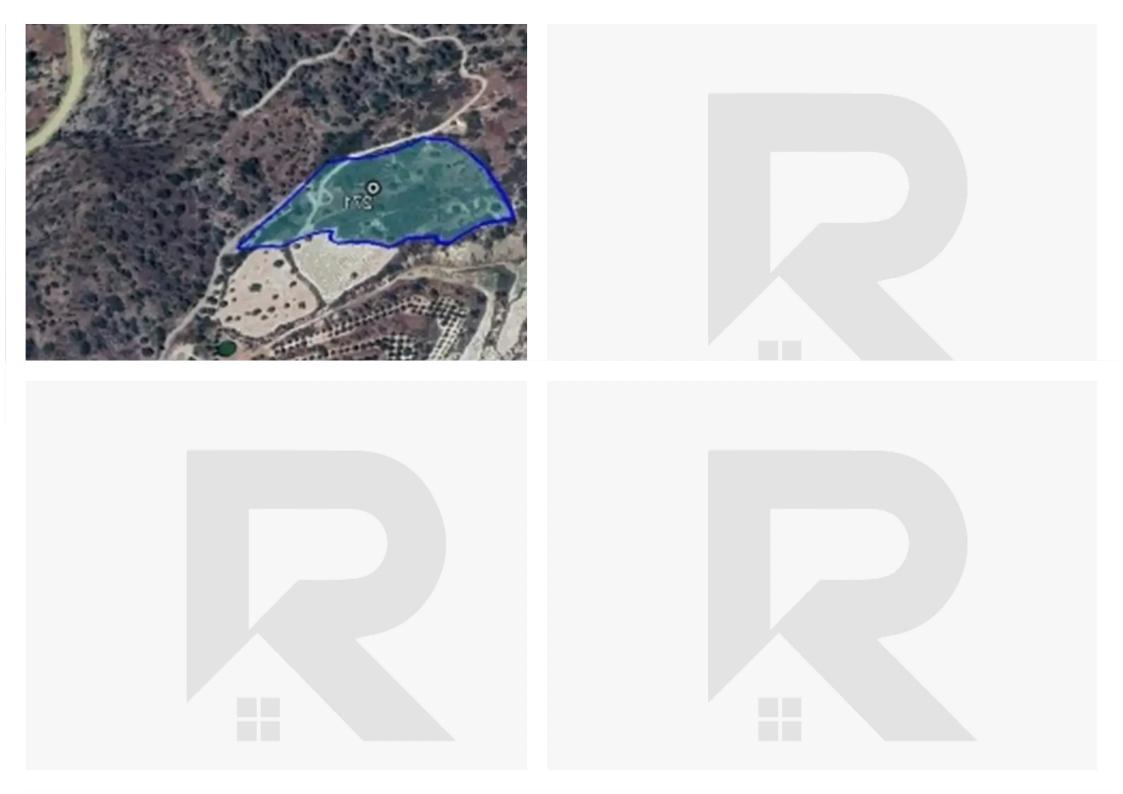

## Agricultural land 15385 m<sup>2</sup> €49.000

Limassol, Kapileio-4544, Cyprus

Offered at: €49,000 Estate ID: 43224 Ref: ba5275399

"Property lies at a mean altitude of 450 metres above sea level and is situated at "Konnos" locality about 1km south from Kapileio village, Limassol District and is about 300 metres from the Limassol - Agios Mamas main road. A large mainly flat plot of 15.385m<sup>2</sup> with outstanding views and contains some very old but still highly producing olive trees. An independent valuation in pdf format (both in Greek and in English) by a professional licensed valuer dated 11 May 2024 is available upon request.""...

## Estate on map: