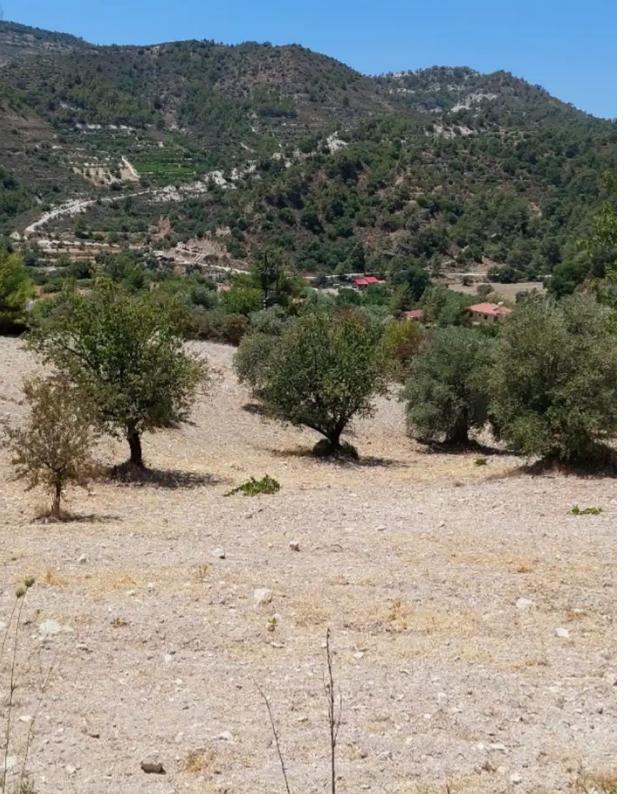

## Agricultural land 15385 m<sup>2</sup> €49.000

Limassol, Kapileio-4544, Cyprus

Offered at: €49,000 Estate ID: 43224 Ref: ba5275399

"Property lies at a mean altitude of 450 metres above sea level and is situated at "Konnos" locality about 1km south from Kapileio village, Limassol District and is about 300 metres from the Limassol - Agios Mamas main road. A large mainly flat plot of 15.385m<sup>2</sup> with outstanding views and contains some very old but still highly producing olive trees. An independent valuation in pdf format (both in Greek and in English) by a professional licensed valuer dated 11 May 2024 is available upon request.""...