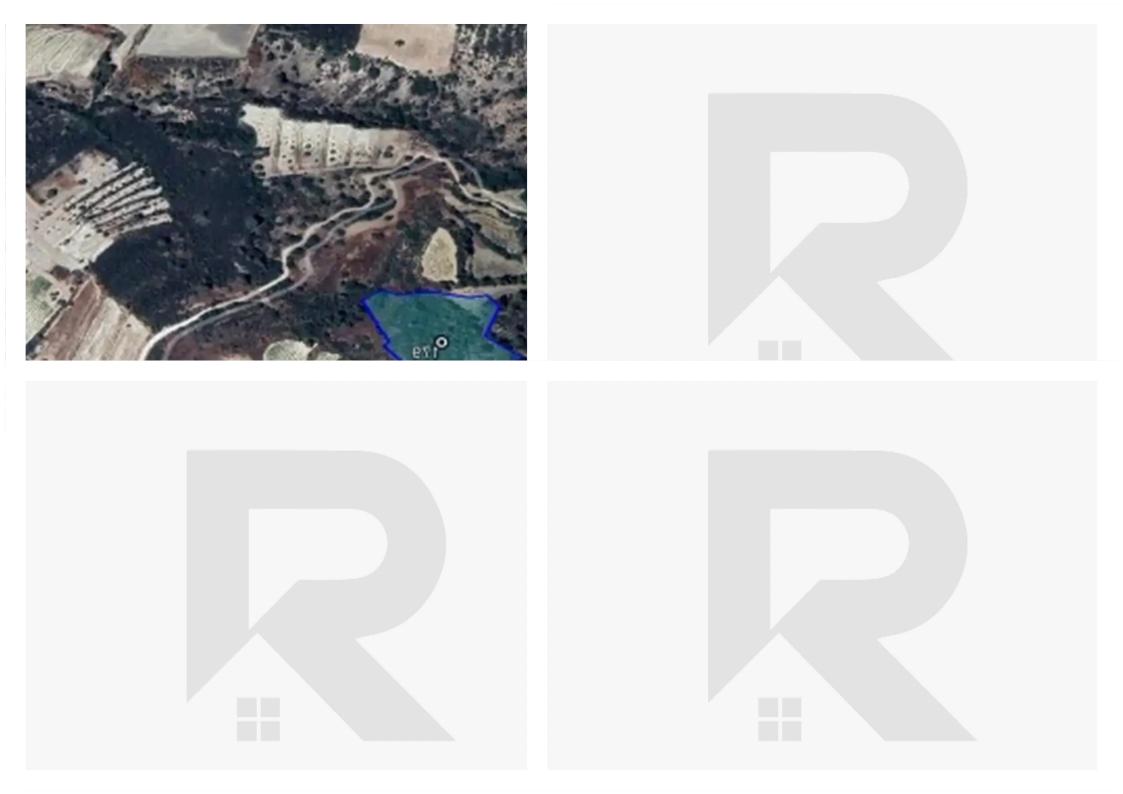

## Agricultural land 8362 m<sup>2</sup>

€46.000

Limassol, Kapileio-4544, Cyprus

Offered at: €46,000 Estate ID: 43226 Ref: ba5275486





"""A large agricultural lot lying at 560 metres above sea level situated at "Gonies" locality about 600 metres west of Kapilio village, Limassol District and about 500 metres from the Limassol - Agios Mamas main road. Gently sloping down to the valley with lovely viewes it neighbours an existing Commandaria grape varietal vineyard; it is close to a non-asphalted agricultural road and would suit development as a vineyard or for other agricultural purposes. An independent valuation in pdf format (both in Greek and in English) dated May 2024 by a professional licenced valuer is available on request."""...

## **Estate on map:**