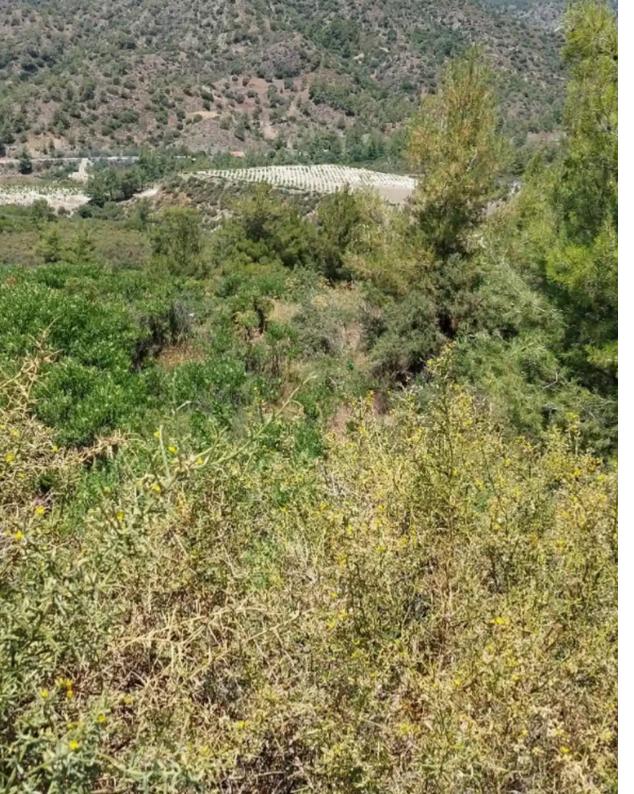

## Agricultural land 8362 m<sup>2</sup>

€46.000

Limassol, Kapileio-4544, Cyprus

Offered at: €46,000 Estate ID: 43226 Ref: ba5275486

"""A large agricultural lot lying at 560 metres above sea level situated at "Gonies" locality about 600 metres west of Kapilio village, Limassol District and about 500 metres from the Limassol - Agios Mamas main road. Gently sloping down to the valley with lovely viewes it neighbours an existing Commandaria grape varietal vineyard; it is close to a non-asphalted agricultural road and would suit development as a vineyard or for other agricultural purposes. An independent valuation in pdf format (both in Greek and in English) dated May 2024 by a professional licenced valuer is available on request."""...