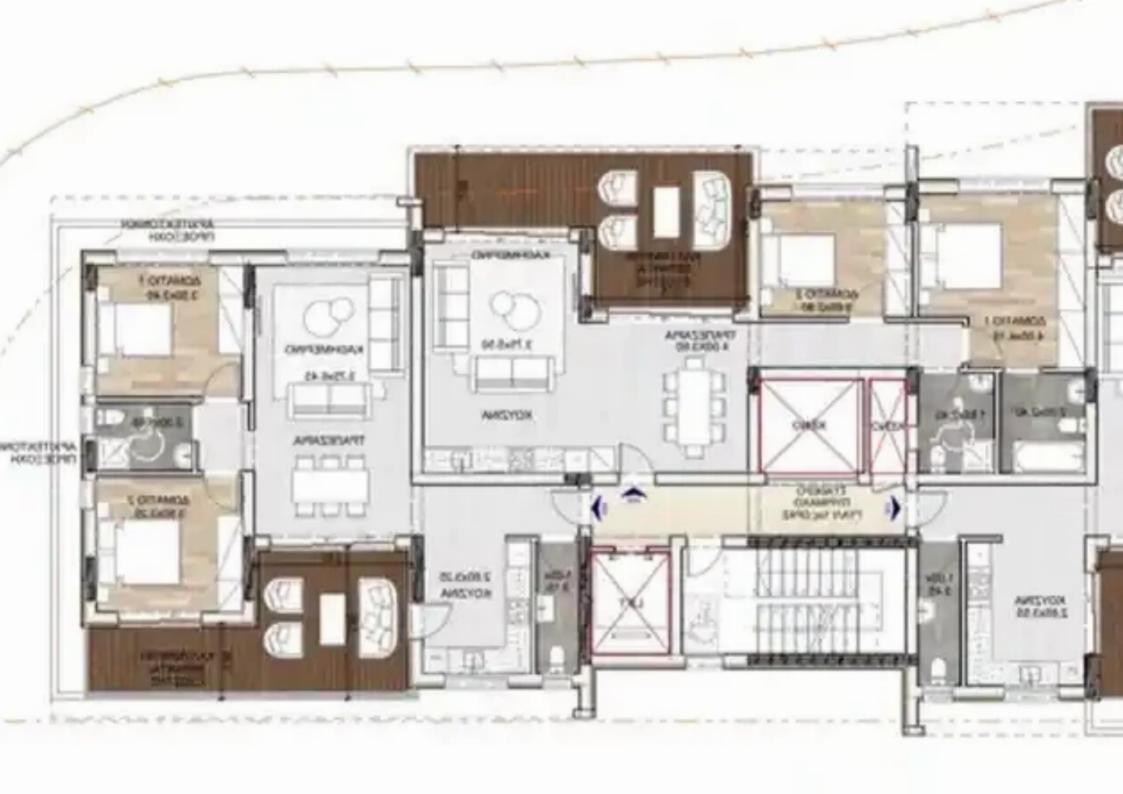

## 2-bedroom apartment f?r s?le

Limassol, Linopetra-Agios-Stylianos-Agios-Athanasios-4100, Cyprus

**Offered at:** € 350,000

**Estate ID:** 43239

**Ref:** ba5275574

Bathrooms: 2

Bedrooms: 2

Parking spaces: Covered cars

Available from: 2024-06-01

Offered at: 350,00

Гуре: **Apartment** 

""""AVRA RESIDENCES (AG.Athanasios Limassol Close Super Home Area Below highway) Flats For Sale ------ Luxury Modern and Spacious 1-2-3

Beds Apartments [?]Excellent Location [?]Modern Design [?]Close to all Amenities [?]High Quality [?]Energy Efficiency A ------ Under Construction

Delivery 10/2024 [?] Viewings and Information's""""...