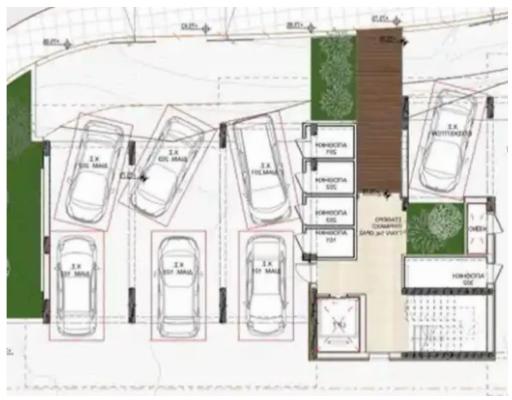

## 2-bedroom apartment f?r s?le

Limassol, Linopetra-Agios-Stylianos-Agios-Athanasios-4100, Cyprus

**Offered at:** € 350,000

**Estate ID:** 43239

**Ref:** ba5275574

Bathrooms: 2

Bedrooms: 2

Parking spaces: Covered cars

Available from: 2024-06-01

Offered at: 350,00

Гуре: **Apartment** 

""""AVRA RESIDENCES (AG.Athanasios Limassol Close Super Home Area Below highway) Flats For Sale ------ Luxury Modern and Spacious 1-2-3

Beds Apartments [?]Excellent Location [?]Modern Design [?]Close to all Amenities [?]High Quality [?]Energy Efficiency A ------ Under Construction