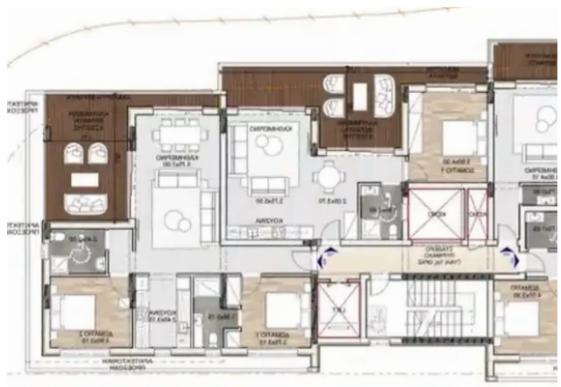

## 2-bedroom apartment f?r s?le

Limassol, Linopetra-Agios-Stylianos-Agios-Athanasios-4100, Cyprus

**Offered at:** € 350,000

**Estate ID:** 43239

**Ref:** ba5275574

Bathrooms: 2

Bedrooms: 2

Parking spaces: Covered cars

Available from: 2024-06-01

Offered at: 350,00

Гуре: **Apartment** 

""""AVRA RESIDENCES (AG.Athanasios Limassol Close Super Home Area Below highway) Flats For Sale ------ Luxury Modern and Spacious 1-2-3

Beds Apartments [?]Excellent Location [?]Modern Design [?]Close to all Amenities [?]High Quality [?]Energy Efficiency A ------ Under Construction

Delivery 10/2024 [?] Viewings and Information's""""...