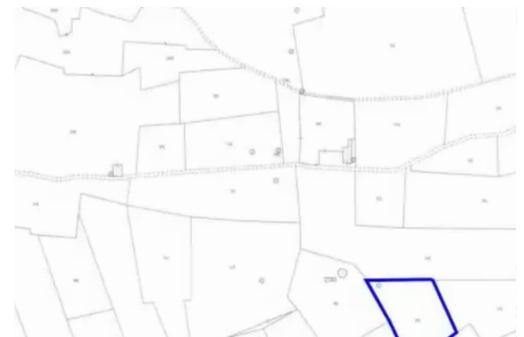

## (Share) Tourist land 3581 m<sup>2</sup> €70.000

Larnaka, Xylofagou-7520, Cyprus

**Offered at:** €70,000

**Estate ID:** 43467

**Ref:** ba5277863



αδικτυακή Πύλη - DLS Portal

| ΟΧΩΣΤΟΣ | EMBAAO TEMA        |
|---------|--------------------|
| ETPI    | <b>TEPIMETPOST</b> |









Total plot's-land's area: 3581 m<sup>2</sup>



Available from: 2024-06-02



Offered at: 70,00



Type: Touristic



mage not found or type unknown

Planning zone: ?3?

For sale share (1/2) of Tourist land. The field has an area of 3,581sqm. It offers great access to the highway, new Marina of Agia Napa, Agia Thekla beach, the WaterWorld Waterpark and it's very close to Potamos Liopetriou. The field is ideal for the development of holiday villas and future investment with high return....

## **Estate on map:**