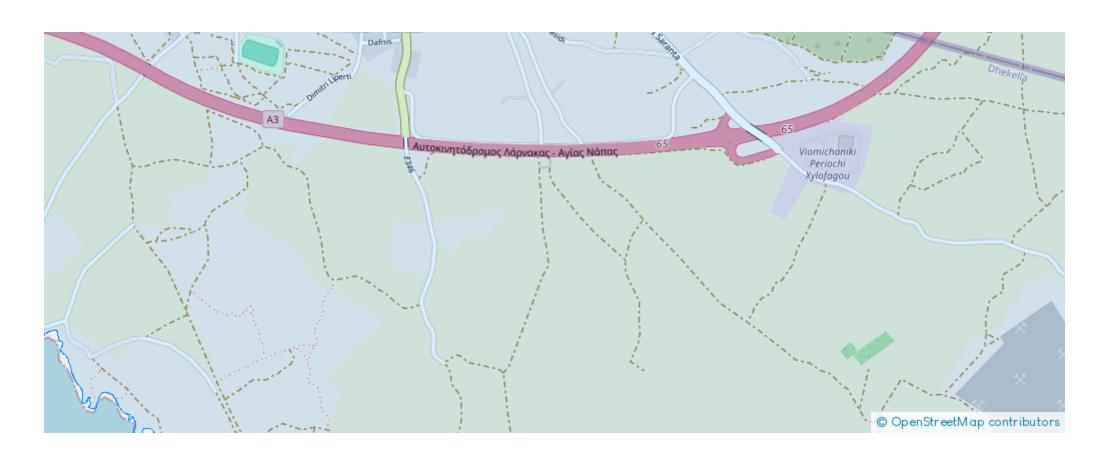

) Tourist land 3581 m<sup>2</sup> €70.000

Larnaka, Xylofagou-7520, Cyprus

**Offered at:** €70,000

**Estate ID:** 43467

**Ref:** ba5277863



αδικτυακή Πύλη - DLS Portal

| ΟΧΩΣΤΟΣ | EMBAAO TEMA        |
|---------|--------------------|
| ETPI    | <b>TEPIMETPOST</b> |









Total plot's-land's area: 3581 m<sup>2</sup>



Available from: 2024-06-02



Offered at: 70,00



Type: Touristic



mage not found or type unknown

Planning zone: ?3?

For sale share (1/2) of Tourist land. The field has an area of 3,581sqm. It offers great access to the highway, new Marina of Agia Napa, Agia Thekla beach, the WaterWorld Waterpark and it's very close to Potamos Liopetriou. The field is ideal for the development of holiday villas and future investment with high return....

## **Estate on map:**