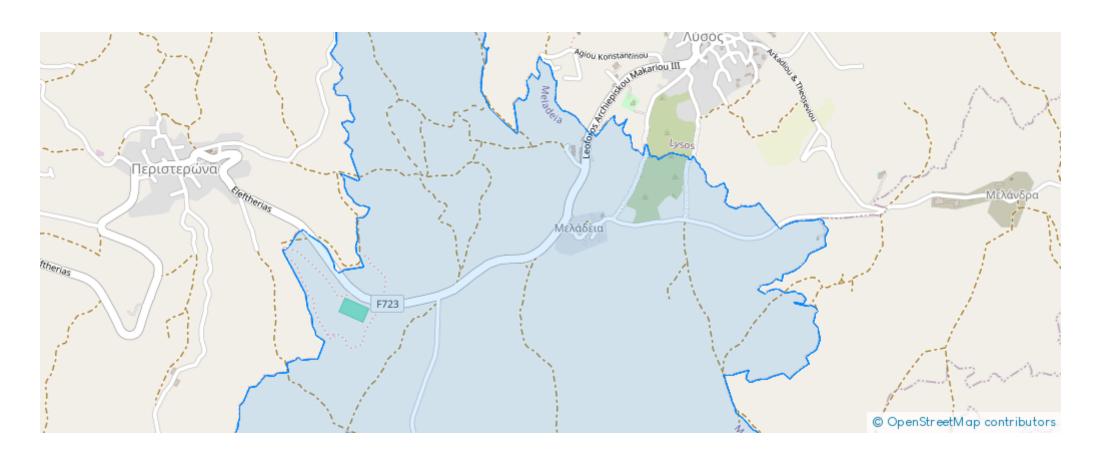

**Ref:** ba5110193











Total plot's-land's area: 4500 m²



Coverage: 10 %



Density: 10 %



Available from: 2024-06-02



Offered at: 40,000



Type: **Agricultura**l

"""SRP2888ID 4500 sq m2Plot Area 50000 euros Lysos is located about 36 kilometres north-east of Pafos. AGRICULTURE LAND 4500 SQ METERS ONLY 500 METERS FROM THE RESIDENTIAL AREA DENSITY 10 % ONLY 500 METERS FROM LYSSOS WELL KNOWN PARADISE HILL HOTEL ON THE MAIN ROAD TO STAVROS PSOKAS-KYKKOS MONASTRY-LIMASSOL FROM PAPHOS CENTRE 40 MINUTES FROM POLIS -LATCHI AREA ONLY 10 MINUTES FROM PAPHOS AIRPORT 45 MINUTES SUROUNTED BY THE NATURAL FOREST IDEAL FOR ,SOLAR PANELS, A MOVABLE HOUSE, A WAREHOUSE A FARM A CAMPIC SIDE, etc... PARADEISOS HOTEL TAVERNAS, RESTAURANTS, COFFE SHOPS in the village""...

## **Estate on map:**