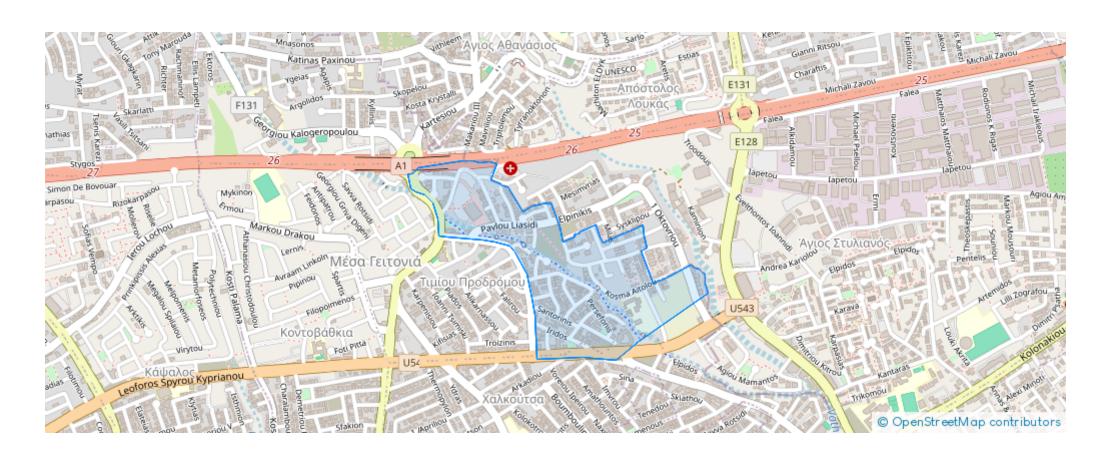

ars



Available from: 2024-06-02



Offered at: 359,900



Type: Apartment

Introducing this spectacular three-floor building, nestled in the most luxurious and desirable area of Germasogeia in Limassol. Conveniently close to many amenities, it's just a quick 10-minute drive from Limassol city center and offers easy access to the highway within a 5-minute drive. With its high-quality finishes, these apartments provide both renters and potential buyers with a unique opportunity to live in a luxurious and beautiful area. These apartments boast an ideal location, with the beach just a short 10-minute drive away. Additionally, they are conveniently situated near schools, banks, and markets. This prime location ensures a perfect blend of convenience and luxury, maki...

## **Estate on map:**