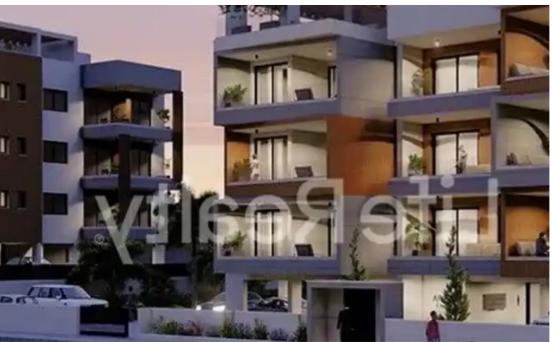

Bedrooms: 2

Parking spaces: Covered cars

Available from: 2024-06-02

Offered at: 359,900

Type: Apartment

Introducing this spectacular three-floor building, nestled in the most luxurious and desirable area of Germasogeia in Limassol. Conveniently close to many amenities, it's just a quick 10-minute drive from Limassol city center and offers easy access to the highway within a 5-minute drive. With its high-quality finishes, these apartments provide both renters and potential buyers with a unique opportunity to live in a luxurious and beautiful area. These apartments boast an ideal location, with the beach just a short 10-minute drive away. Additionally, they are conveniently situated near schools, banks, and markets. This prime location ensures a perfect blend of convenience and luxury, maki...