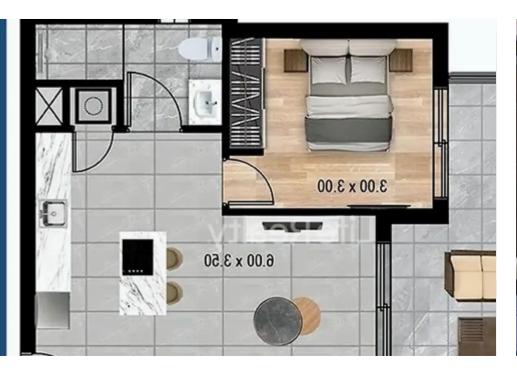

## 2-bedroom apartment f?r s?le €359.900

Limassol, Super-Home-Center-Timou-Prodromou-Mesa-Geitonia-4004, Cyprus

**Offered at:** €359,900

**Estate ID:** 43498

**Ref:** ba5276902

NET internal area: 80

Bathrooms: 2

Bedrooms: 2

Parking spaces: Covered cars

Available from: 2024-06-02

Offered at: 359,900

Type: Apartment

Introducing this spectacular three-floor building, nestled in the most luxurious and desirable area of Germasogeia in Limassol. Conveniently close to many amenities, it's just a quick 10-minute drive from Limassol city center and offers easy access to the highway within a 5-minute drive. With its high-quality finishes, these apartments provide both renters and potential buyers with a unique opportunity to live in a luxurious and beautiful area. These apartments boast an ideal location, with the beach just a short 10-minute drive away. Additionally, they are conveniently situated near schools, banks, and markets. This prime location ensures a perfect blend of convenience and luxury, maki...