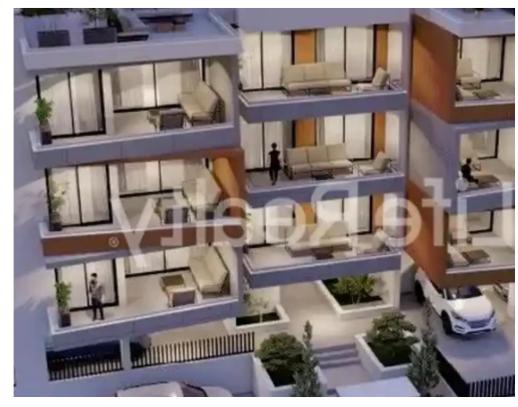

Bedrooms: 2

Parking spaces: Covered cars

Available from: 2024-06-02

Offered at: 359,900

Type: Apartment

Introducing this spectacular three-floor building, nestled in the most luxurious and desirable area of Germasogeia in Limassol. Conveniently close to many amenities, it's just a quick 10-minute drive from Limassol city center and offers easy access to the highway within a 5-minute drive. With its high-quality finishes, these apartments provide both renters and potential buyers with a unique opportunity to live in a luxurious and beautiful area. These apartments boast an ideal location, with the beach just a short 10-minute drive away. Additionally, they are conveniently situated near schools, banks, and markets. This prime location ensures a perfect blend of convenience and luxury, maki...