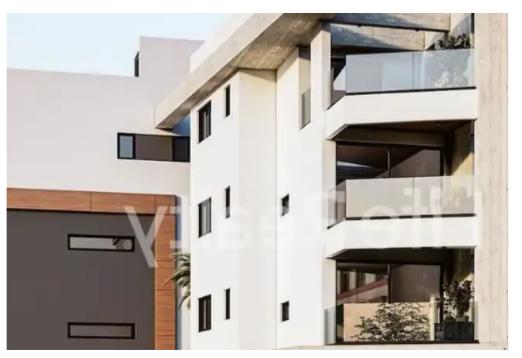

## 2-bedroom apartment f?r s?le €275.000

Limassol, Ayiou-Neophytou-School-Ikea-Makarios-Iii-Kato-Polemidia-4155, Cyprus

**Offered at:** €275,000

**Estate ID:** 43499

**Ref:** ba5276906

NET internal area: 83

Bathrooms: 2

Bedrooms: 2

Parking spaces: Covered cars

Available from: 2024-06-02

Offered at: 275,000

Type: Apartment

""""Presenting this impressive three-floor building located in the upscale area of Kato Polemidia in Limassol. Conveniently situated just a short 5-minute drive from the highway, this property offers an easy access to a plethora of amenities. Designed and constructed with carefully attention to detail, it appeals to both discerning renters and potential buyers. Nestled in a tranquil neighborhood, this apartments promises a luxurious and convenient lifestyle. Boasting outstanding features and top-notch amenities, it ensures a life of sophistication and comfort. Its proximity close to schools, shops, banks, and other essential services makes it an ideal choice for those seeking an upscal...