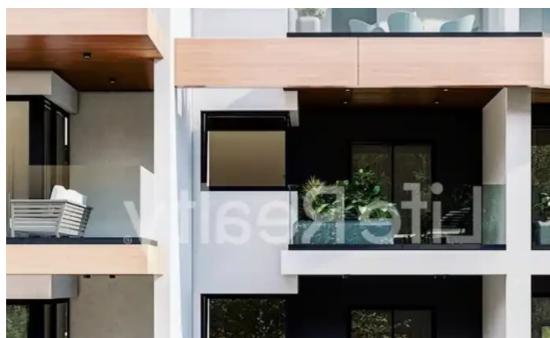

## 2-bedroom apartment f?r s?le €275.000

Limassol, Ayiou-Neophytou-School-Ikea-Makarios-Iii-Kato-Polemidia-4155, Cyprus

**Offered at:** €275,000

**Estate ID:** 43499

**Ref:** ba5276906

NET internal area: 83

Bathrooms: 2

Bedrooms: 2

Parking spaces: Covered cars

Available from: 2024-06-02

Offered at: 275,000

Type: Apartment

""""Presenting this impressive three-floor building located in the upscale area of Kato Polemidia in Limassol. Conveniently situated just a short 5-minute drive from the highway, this property offers an easy access to a plethora of amenities. Designed and constructed with carefully attention to detail, it appeals to both discerning renters and potential buyers. Nestled in a tranquil neighborhood, this apartments promises a luxurious and convenient lifestyle. Boasting outstanding features and top-notch amenities, it ensures a life of sophistication and comfort. Its proximity close to schools, shops, banks, and other essential services makes it an ideal choice for those seeking an upscal...