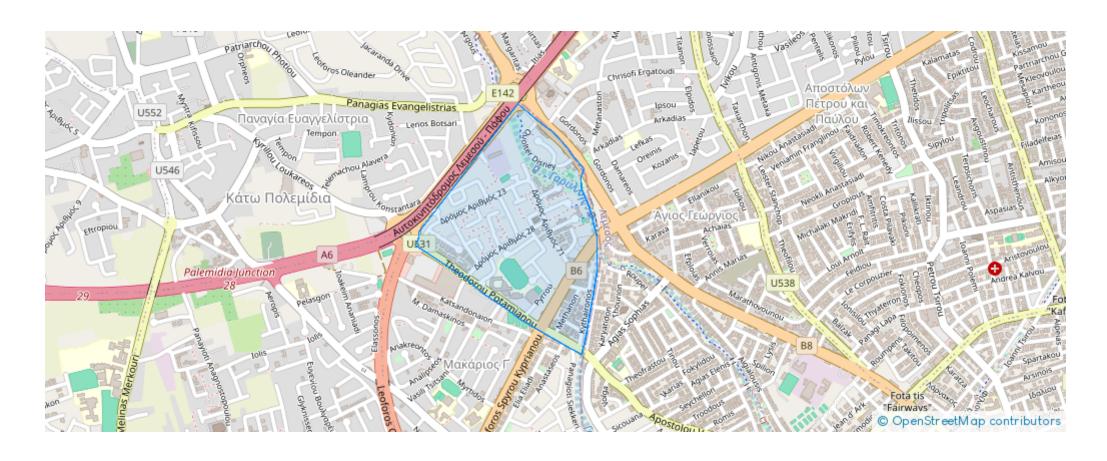

cars



Available from: 2024-06-02



Offered at: 275,000



Type: Apartment

""""Presenting this impressive three-floor building located in the upscale area of Kato Polemidia in Limassol. Conveniently situated just a short 5-minute drive from the highway, this property offers an easy access to a plethora of amenities. Designed and constructed with carefully attention to detail, it appeals to both discerning renters and potential buyers. Nestled in a tranquil neighborhood, this apartments promises a luxurious and convenient lifestyle. Boasting outstanding features and top-notch amenities, it ensures a life of sophistication and comfort. Its proximity close to schools, shops, banks, and other essential services makes it an ideal choice for those seeking an upscal...

## **Estate on map:**