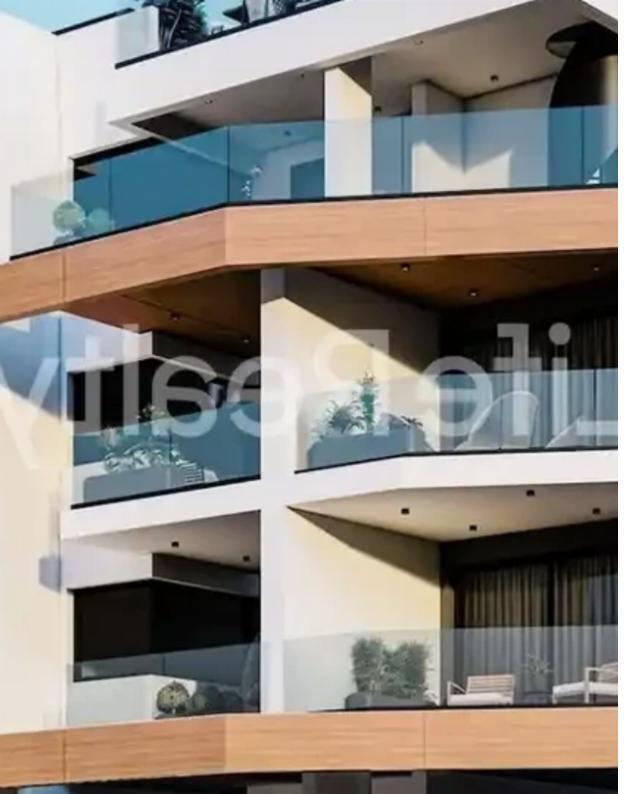

## 2-bedroom apartment f?r s?le €275.000

Limassol, Ayiou-Neophytou-School-Ikea-Makarios-Iii-Kato-Polemidia-4155, Cyprus

**Offered at:** €275,000

**Estate ID:** 43499

**Ref:** ba5276906

NET internal area: 83

Bathrooms: 2

Bedrooms: 2

Parking spaces: Covered cars

Available from: 2024-06-02

Offered at: 275,000

Type: Apartment

""""Presenting this impressive three-floor building located in the upscale area of Kato Polemidia in Limassol. Conveniently situated just a short 5-minute drive from the highway, this property offers an easy access to a plethora of amenities. Designed and constructed with carefully attention to detail, it appeals to both discerning renters and potential buyers. Nestled in a tranquil neighborhood, this apartments promises a luxurious and convenient lifestyle. Boasting outstanding features and top-notch amenities, it ensures a life of sophistication and comfort. Its proximity close to schools, shops, banks, and other essential services makes it an ideal choice for those seeking an upscal...