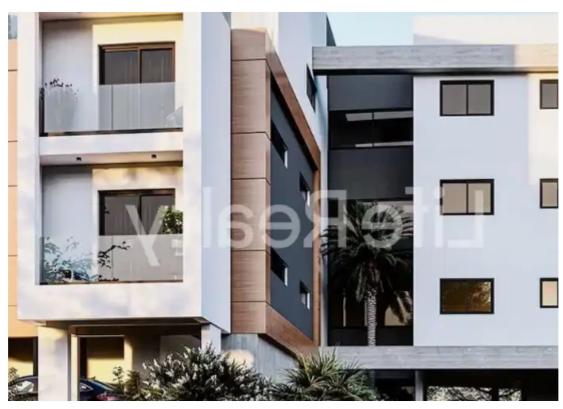

## 2-bedroom apartment f?r s?le €275.000

Limassol, Ayiou-Neophytou-School-Ikea-Makarios-Iii-Kato-Polemidia-4155, Cyprus

**Offered at:** €275,000

**Estate ID:** 43499

**Ref:** ba5276906

NET internal area: 83

Bathrooms: 2

Bedrooms: 2

Parking spaces: Covered cars

Available from: 2024-06-02

Offered at: 275,000

Type: Apartment

""""Presenting this impressive three-floor building located in the upscale area of Kato Polemidia in Limassol. Conveniently situated just a short 5-minute drive from the highway, this property offers an easy access to a plethora of amenities. Designed and constructed with carefully attention to detail, it appeals to both discerning renters and potential buyers. Nestled in a tranquil neighborhood, this apartments promises a luxurious and convenient lifestyle. Boasting outstanding features and top-notch amenities, it ensures a life of sophistication and comfort. Its proximity close to schools, shops, banks, and other essential services makes it an ideal choice for those seeking an upscal...