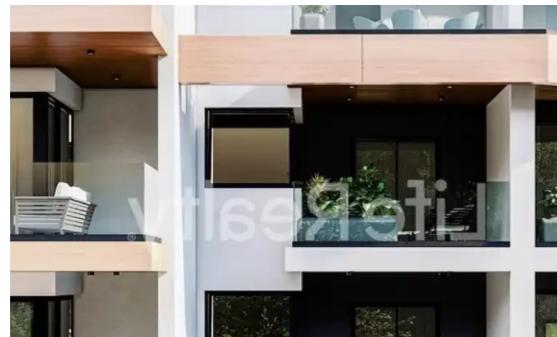

## 3-bedroom apartment f?r s?le

Limassol, Ayiou-Neophytou-School-Ikea-Makarios-Iii-Kato-Polemidia-4155, Cyprus

**Offered at:** € 350,000

**Estate ID:** 43500

**Ref:** ba5276909

NET internal area: 96

Bathrooms: 3

Bedrooms: 3

Parking spaces: Covered cars

Available from: 2024-06-02

Offered at: 350,000

Type: Apartment

""""Presenting this impressive three-floor building located in the upscale area of Kato Polemidia in Limassol. Conveniently situated just a short 5-minute drive from the highway, this property offers an easy access to a plethora of amenities. Designed and constructed with carefully attention to detail, it appeals to both discerning renters and potential buyers. Nestled in a tranquil neighborhood, this apartments promises a luxurious and convenient lifestyle. Boasting outstanding features and top-notch amenities, it ensures a life of sophistication and comfort. Its proximity close to schools, shops, banks, and other essential services makes it an ideal choice for those seeking an upscal...