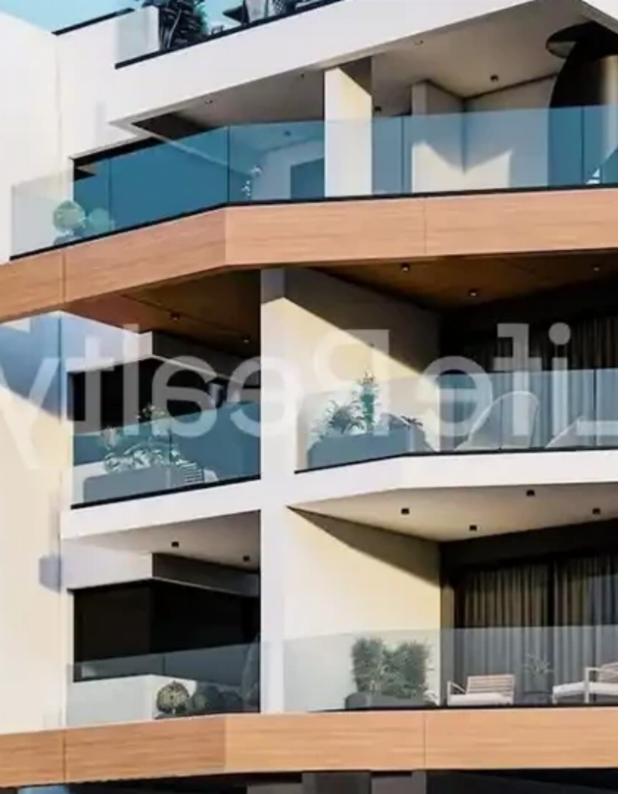

## 3-bedroom apartment f?r s?le

Limassol, Ayiou-Neophytou-School-Ikea-Makarios-Iii-Kato-Polemidia-4155, Cyprus

**Offered at:** € 350,000

**Estate ID:** 43500

**Ref:** ba5276909

NET internal area: 96

Bathrooms: 3

Bedrooms: 3

Parking spaces: Covered cars

Available from: 2024-06-02

Offered at: 350,000

Type: Apartment

""""Presenting this impressive three-floor building located in the upscale area of Kato Polemidia in Limassol. Conveniently situated just a short 5-minute drive from the highway, this property offers an easy access to a plethora of amenities. Designed and constructed with carefully attention to detail, it appeals to both discerning renters and potential buyers. Nestled in a tranquil neighborhood, this apartments promises a luxurious and convenient lifestyle. Boasting outstanding features and top-notch amenities, it ensures a life of sophistication and comfort. Its proximity close to schools, shops, banks, and other essential services makes it an ideal choice for those seeking an upscal...