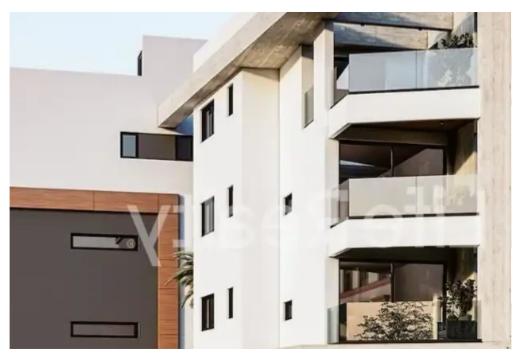

## 3-bedroom apartment f?r s?le

Limassol, Ayiou-Neophytou-School-Ikea-Makarios-Iii-Kato-Polemidia-4155, Cyprus

**Offered at:** € 350,000

**Estate ID:** 43500

**Ref:** ba5276909

NET internal area: 96

Bathrooms: 3

Bedrooms: 3

Parking spaces: Covered cars

Available from: 2024-06-02

Offered at: 350,000

Type: Apartment

""""Presenting this impressive three-floor building located in the upscale area of Kato Polemidia in Limassol. Conveniently situated just a short 5-minute drive from the highway, this property offers an easy access to a plethora of amenities. Designed and constructed with carefully attention to detail, it appeals to both discerning renters and potential buyers. Nestled in a tranquil neighborhood, this apartments promises a luxurious and convenient lifestyle. Boasting outstanding features and top-notch amenities, it ensures a life of sophistication and comfort. Its proximity close to schools, shops, banks, and other essential services makes it an ideal choice for those seeking an upscal...