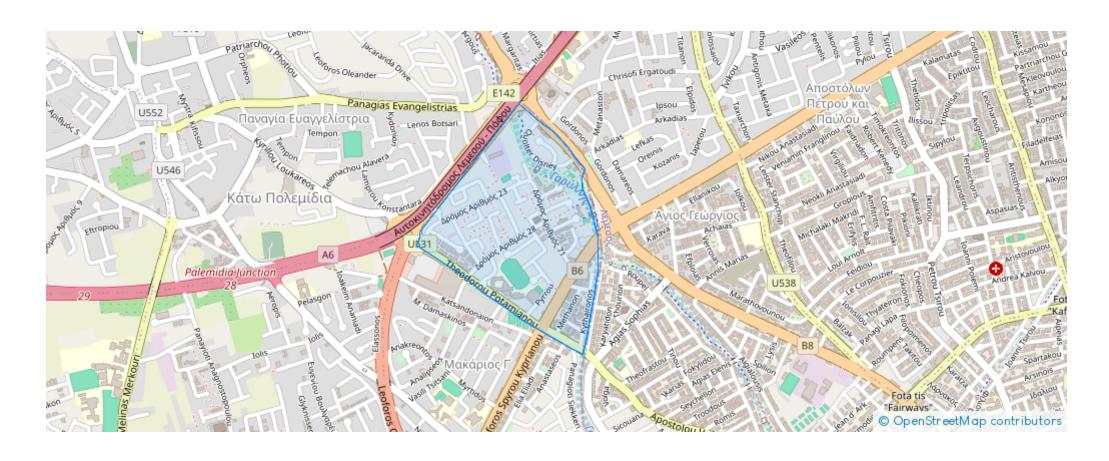

cars



Available from: 2024-06-02



Offered at: 350,000



Type: Apartment

""""Presenting this impressive three-floor building located in the upscale area of Kato Polemidia in Limassol. Conveniently situated just a short 5-minute drive from the highway, this property offers an easy access to a plethora of amenities. Designed and constructed with carefully attention to detail, it appeals to both discerning renters and potential buyers. Nestled in a tranquil neighborhood, this apartments promises a luxurious and convenient lifestyle. Boasting outstanding features and top-notch amenities, it ensures a life of sophistication and comfort. Its proximity close to schools, shops, banks, and other essential services makes it an ideal choice for those seeking an upscal...

## **Estate on map:**