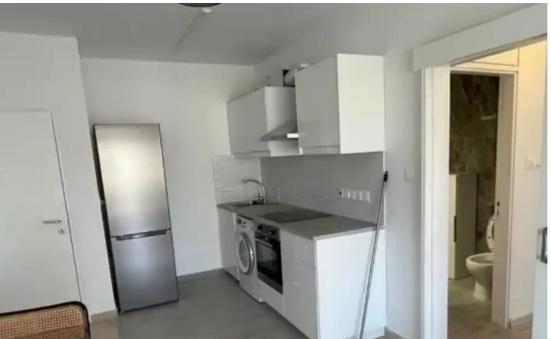

## €1.900

Limassol, Touristiki-Periochi-Seafront-Potamos-Germasogeias-4048 , Cyprus

Offered at: €1,900 Estate ID: 43922 Ref: ba5280561

Parking spaces: Covered cars

Bedrooms: 2

Two-bedroom apartment for rent on the first line in the Germasogeia area. Available for move-in from August. - New kitchen appliances: refrigerator, washing machine, stove, oven, cooker hood; - New IKEA beds and mattresses; - CYTA fiber optic installed in the apartment; - Utility meters to be registered in the tenant's name; - Parking in the yard + underground parking; - Close proximity to cafes and grocery stores; - Nearby Dasoudi Park;...