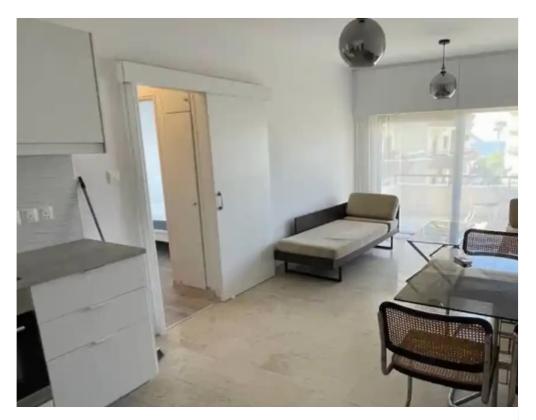

## €1.900

Limassol, Touristiki-Periochi-Seafront-Potamos-Germasogeias-4048 , Cyprus

Offered at: €1,900 Estate ID: 43922 Ref: ba5280561

Parking spaces: Covered cars

Bedrooms: 2

Two-bedroom apartment for rent on the first line in the Germasogeia area. Available for move-in from August. - New kitchen appliances: refrigerator, washing machine, stove, oven, cooker hood; - New IKEA beds and mattresses; - CYTA fiber optic installed in the apartment; - Utility meters to be registered in the tenant's name; - Parking in the yard + underground parking; - Close proximity to cafes and grocery stores; - Nearby Dasoudi Park;...