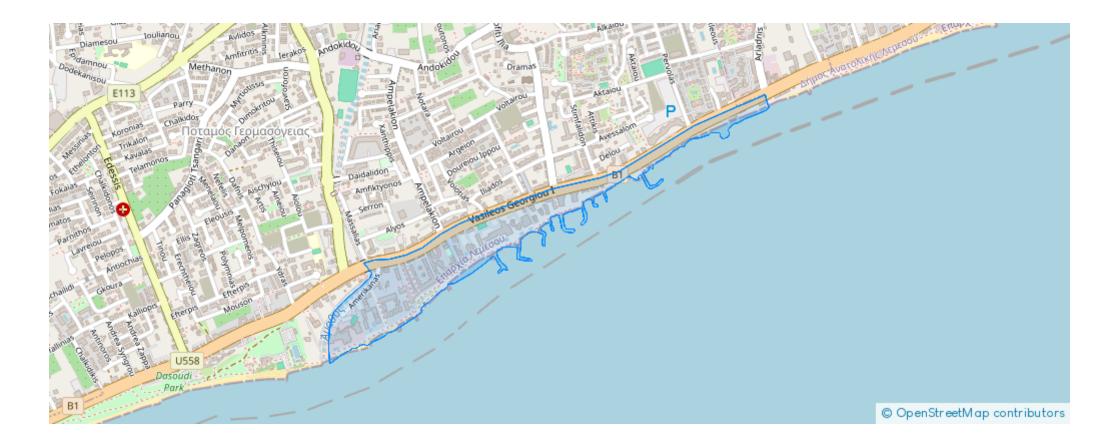

## 2-bedroom apartment to rent

## €1.900

Limassol, Touristiki-Periochi-Seafront-Potamos-Germasogeias-4048 , Cyprus

Offered at: €1,900 Estate ID: 43922 Ref: ba5280561











Parking spaces: Covered cars







Bedrooms: 2



Two-bedroom apartment for rent on the first line in the Germasogeia area. Available for move-in from August. - New kitchen appliances: refrigerator, washing machine, stove, oven, cooker hood; - New IKEA beds and mattresses; - CYTA fiber optic installed in the apartment; - Utility meters to be registered in the tenant's name; - Parking in the yard + underground parking; - Close proximity to cafes and grocery stores; - Nearby Dasoudi Park;...

## **Estate on map:**