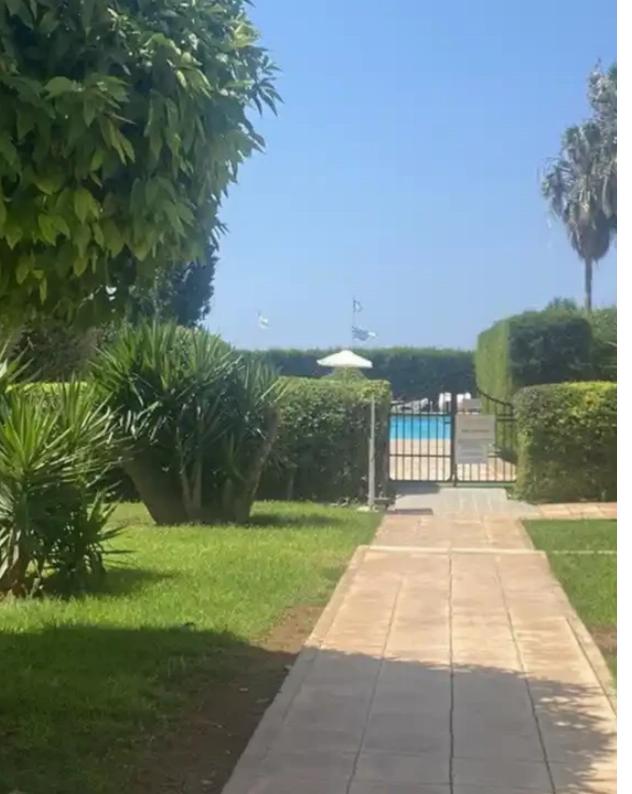

## €1.900

Limassol, Touristiki-Periochi-Seafront-Potamos-Germasogeias-4048 , Cyprus

Offered at: €1,900 Estate ID: 43922 Ref: ba5280561

Parking spaces: Covered cars

Bedrooms: 2

Two-bedroom apartment for rent on the first line in the Germasogeia area. Available for move-in from August. - New kitchen appliances: refrigerator, washing machine, stove, oven, cooker hood; - New IKEA beds and mattresses; - CYTA fiber optic installed in the apartment; - Utility meters to be registered in the tenant's name; - Parking in the yard + underground parking; - Close proximity to cafes and grocery stores; - Nearby Dasoudi Park;...