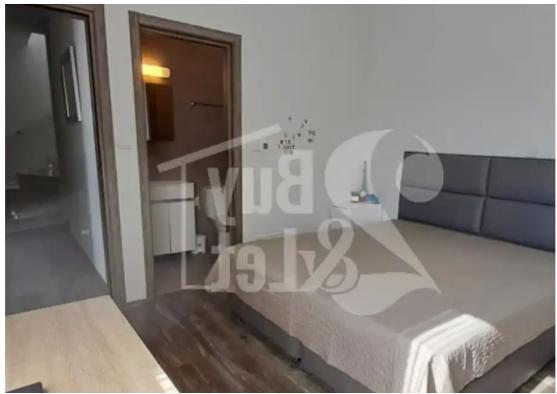

## 4-bedroom apartment f?r s?le €730.000

Limassol, Parekklisia-4520, Cyprus

**Offered at:** €730,000

**Estate ID:** 43981

**Ref:** ba5280422

NET internal area: 170

Bathrooms: 4

Bedrooms: 4

Parking spaces: Covered cars

Available from: 2024-06-04

Offered at: **730,000** 

Type: Apartment

Experience opulence in this prestigious 4 bedroom spacious penthouse. This is a residence where luxury meets sophistication, offering a lifestyle beyond compare. The sea: 300 m Paphos International Airport: 70 km Larnaca International Airport: 59.4 km Limassol center: 7 km Paphos: 80.5 km Shops: 50 m Restaurants/bars: 70 m...