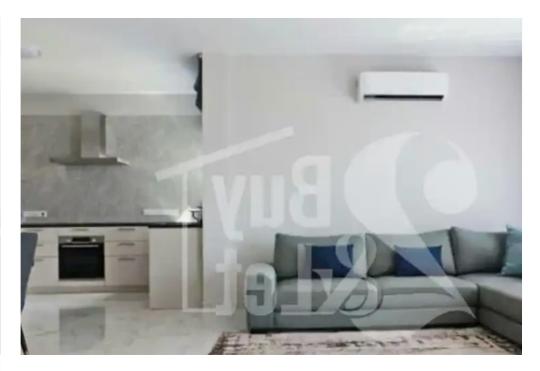

## 4-bedroom apartment f?r s?le €730.000

Limassol, Parekklisia-4520, Cyprus

**Offered at:** €730,000

**Estate ID:** 43981

**Ref:** ba5280422

NET internal area: 170

Bathrooms: 4

Bedrooms: 4

Parking spaces: Covered cars

Available from: 2024-06-04

Offered at: **730,000** 

Type: Apartment

Experience opulence in this prestigious 4 bedroom spacious penthouse. This is a residence where luxury meets sophistication, offering a lifestyle beyond compare. The sea: 300 m Paphos International Airport: 70 km Larnaca International Airport: 59.4 km Limassol center: 7 km Paphos: 80.5 km Shops: 50 m Restaurants/bars: 70 m...