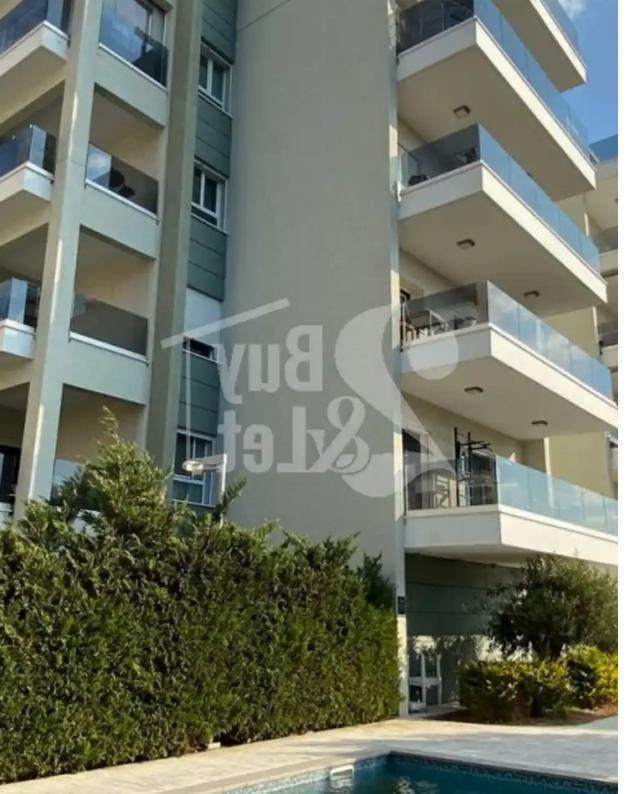

## 4-bedroom apartment f?r s?le €730.000

Limassol, Parekklisia-4520, Cyprus

**Offered at:** €730,000

**Estate ID:** 43981

**Ref:** ba5280422

NET internal area: 170

Bathrooms: 4

Bedrooms: 4

Parking spaces: Covered cars

Available from: 2024-06-04

Offered at: **730,000** 

Type: Apartment

Experience opulence in this prestigious 4 bedroom spacious penthouse. This is a residence where luxury meets sophistication, offering a lifestyle beyond compare. The sea: 300 m Paphos International Airport: 70 km Larnaca International Airport: 59.4 km Limassol center: 7 km Paphos: 80.5 km Shops: 50 m Restaurants/bars: 70 m...