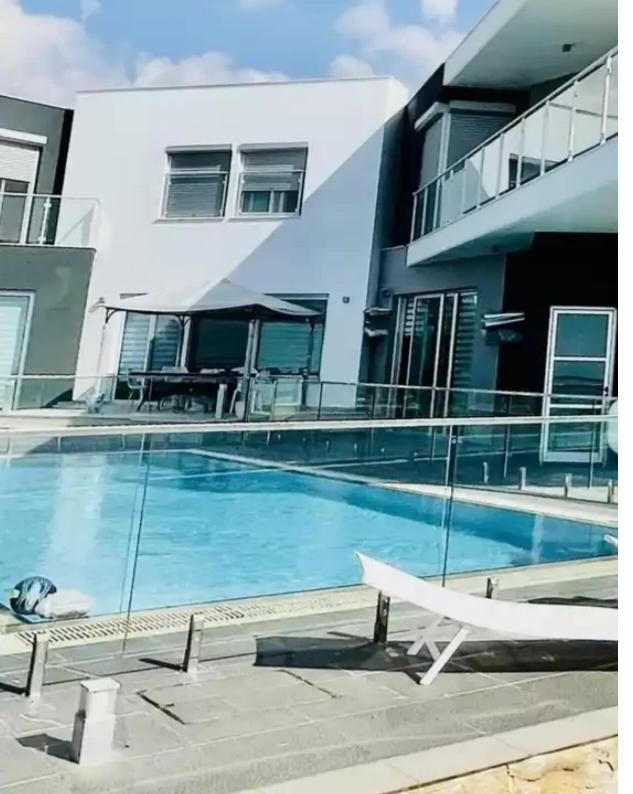

Available from: 2024-06-04

Offered at: 1,950,00

Type: Villa

outstanding view of the whole city of Limassol. 3 kitchens: 1. Main, 2. small (ground floor) and another one small kitchen in the basement where there is a small apartment for a clean lady or whoever. En Suite master bedroom with dressing room Electric shutters on all 1st floor bedrooms Main bathroom (1st floor) with shower and a corner bath. Basement: 2 covered parking spaces/wc/small kitchen/small room/storage area. Ground floor outside: 2 indoor uncovered parking spaces. 5X10 overflow swimming pool with 8 jets for hydro massage. BBQ area...