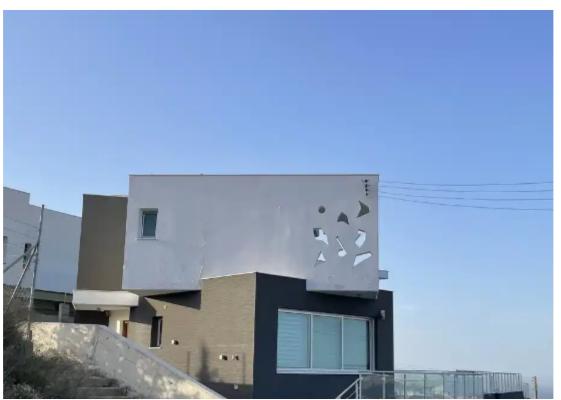

## 5-bedroom villa f?r s?le

Limassol, Panthea-Grammar-School-Agios-Athanasios-4105 , Cyprus

**Offered at:** €1,950,000

**Estate ID:** 44000

**Ref:** ba5279252

Bathrooms: 4

Bedrooms: 5

Parking spaces: Covered cars

Available from: 2024-06-04

Offered at: 1,950,00

Type: Villa

outstanding view of the whole city of Limassol. 3 kitchens: 1. Main, 2. small (ground floor) and another one small kitchen in the basement where there is a small apartment for a clean lady or whoever. En Suite master bedroom with dressing room Electric shutters on all 1st floor bedrooms Main bathroom (1st floor) with shower and a corner bath. Basement: 2 covered parking spaces/wc/small kitchen/small room/storage area. Ground floor outside: 2 indoor uncovered parking spaces. 5X10 overflow swimming pool with 8 jets for hydro massage. BBQ area...