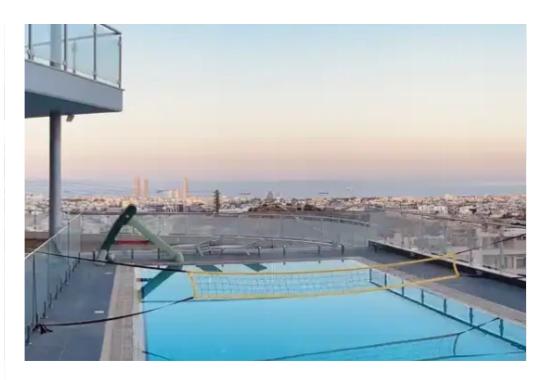

Available from: 2024-06-04

Offered at: 1,950,00

Type: Villa

outstanding view of the whole city of Limassol. 3 kitchens: 1. Main, 2. small (ground floor) and another one small kitchen in the basement where there is a small apartment for a clean lady or whoever. En Suite master bedroom with dressing room Electric shutters on all 1st floor bedrooms Main bathroom (1st floor) with shower and a corner bath. Basement: 2 covered parking spaces/wc/small kitchen/small room/storage area. Ground floor outside: 2 indoor uncovered parking spaces. 5X10 overflow swimming pool with 8 jets for hydro massage. BBQ area...