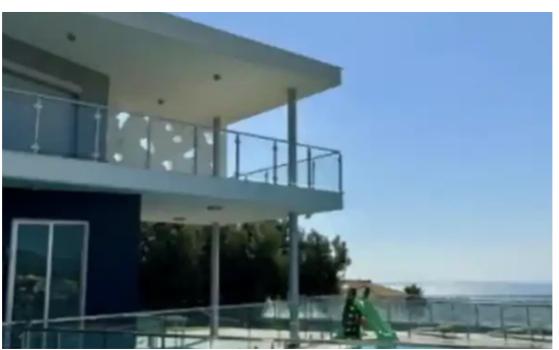

Available from: 2024-06-04

Offered at: 1,950,00

Type: Villa

outstanding view of the whole city of Limassol. 3 kitchens: 1. Main, 2. small (ground floor) and another one small kitchen in the basement where there is a small apartment for a clean lady or whoever. En Suite master bedroom with dressing room Electric shutters on all 1st floor bedrooms Main bathroom (1st floor) with shower and a corner bath. Basement: 2 covered parking spaces/wc/small kitchen/small room/storage area. Ground floor outside: 2 indoor uncovered parking spaces. 5X10 overflow swimming pool with 8 jets for hydro massage. BBQ area...