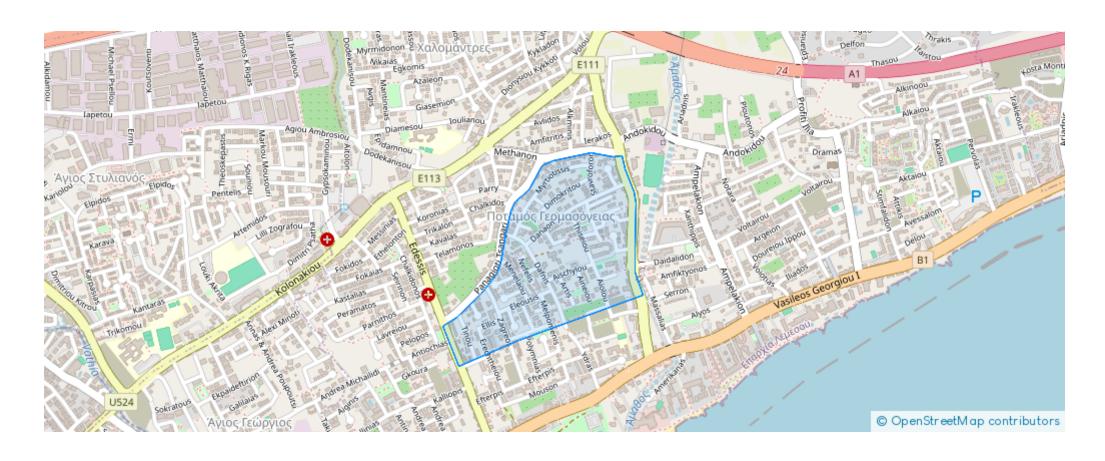

: 2024-06-05



Offered at: 400,000



Type: **Apartment** 



Veranda: 66 m²

A one bedroom apartment within a contemporary residential project in Potamos Germasogeia tourist area of Limassol, just 600 meters from the beach. It is conveniently located within walking distance to all necessary city amenities, yet tucked away from the hustle and bustle of the seafront road. Our new development features a modern 4-storey building with 12 spacious one- and two- bedroom apartments, residing on a large plot of 1481 m². The common facilities include a swimming pool, barbecue area, covered and uncovered parking areas, storage area, an electric vehicle charging point and green areas. The complex benefits from secure gated entrance and video intercom entry system to all u...

## **Estate on map:**