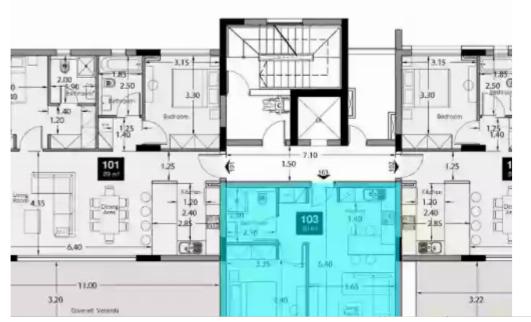

## 1 bedrooms, 50

Limassol, Old-Bridge-And-Royal-Gardens-Potamos-Germasogeias-4041, Cyprus

**Offered at:** €400,000

**Estate ID:** 44170

**Ref:** J4530L2128

NET internal area: 50

Bathrooms: 1

Bedrooms: 1

Parking spaces: 1 cars

Available from: 2024-06-05

Offered at: 400,000

Type: **Apartment** 

Veranda: 66 m²

A one bedroom apartment within a contemporary residential project in Potamos Germasogeia tourist area of Limassol, just 600 meters from the beach. It is conveniently located within walking distance to all necessary city amenities, yet tucked away from the hustle and bustle of the seafront road. Our new development features a modern 4-storey building with 12 spacious one- and two- bedroom apartments, residing on a large plot of 1481 m². The common facilities include a swimming pool, barbecue area, covered and uncovered parking areas, storage area, an electric vehicle charging point and green areas. The complex benefits from secure gated entrance and video intercom entry system to all u...