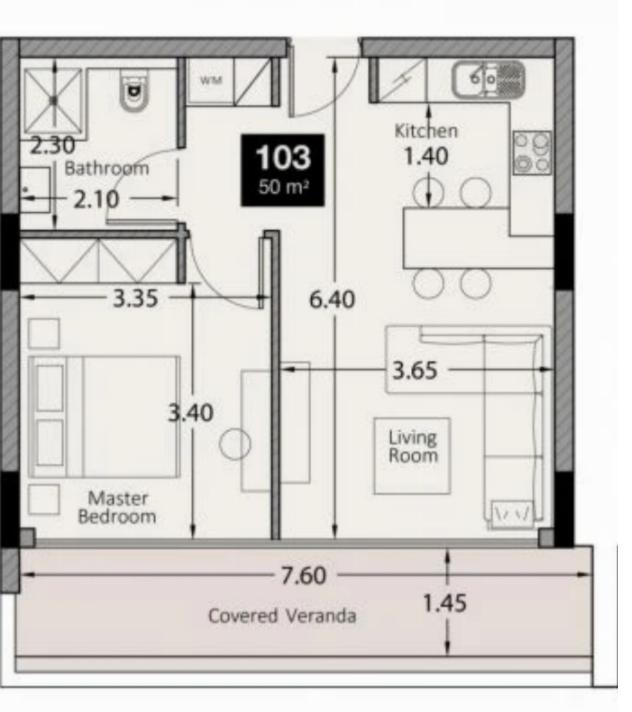

## 1 bedrooms, 50

Limassol, Old-Bridge-And-Royal-Gardens-Potamos-Germasogeias-4041, Cyprus

**Offered at:** €400,000

**Estate ID:** 44170

**Ref:** J4530L2128

NET internal area: 50

Bathrooms: 1

Bedrooms: 1

Parking spaces: 1 cars

Available from: 2024-06-05

Offered at: 400,000

Type: **Apartment** 

Veranda: 66 m²

A one bedroom apartment within a contemporary residential project in Potamos Germasogeia tourist area of Limassol, just 600 meters from the beach. It is conveniently located within walking distance to all necessary city amenities, yet tucked away from the hustle and bustle of the seafront road. Our new development features a modern 4-storey building with 12 spacious one- and two- bedroom apartments, residing on a large plot of 1481 m². The common facilities include a swimming pool, barbecue area, covered and uncovered parking areas, storage area, an electric vehicle charging point and green areas. The complex benefits from secure gated entrance and video intercom entry system to all u...