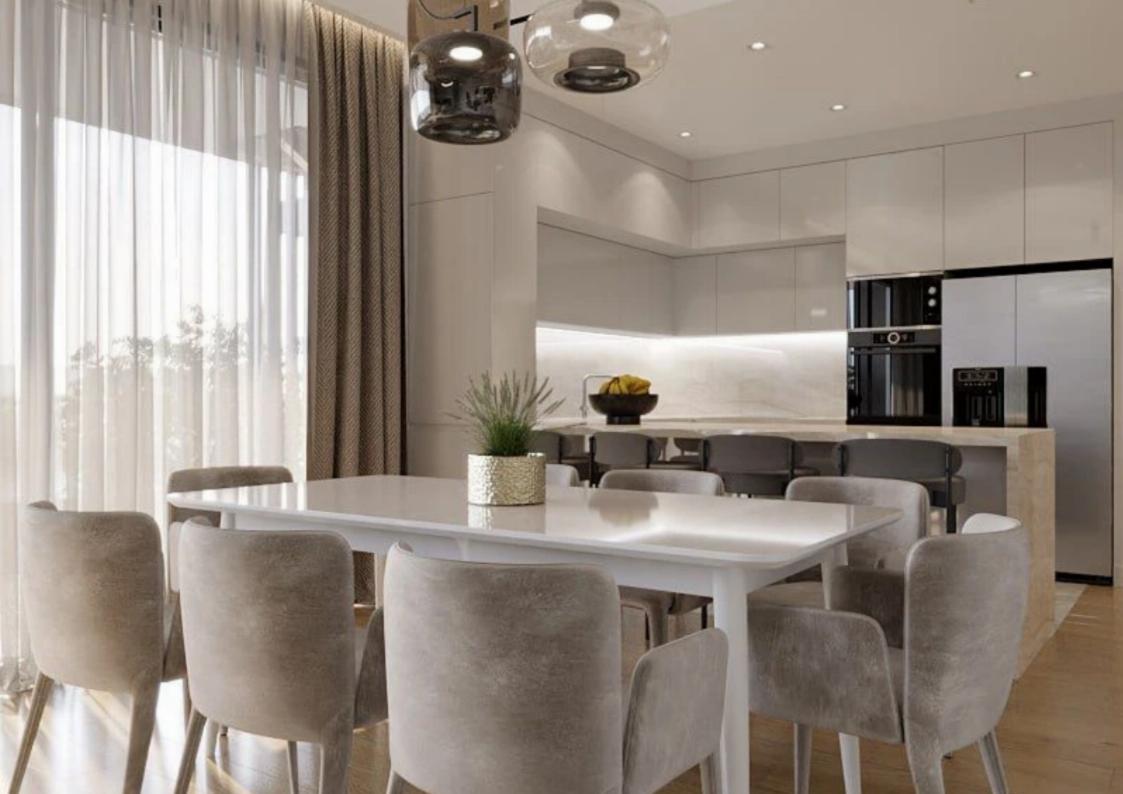

## 1 bedrooms, 50

Limassol, Old-Bridge-And-Royal-Gardens-Potamos-Germasogeias-4041, Cyprus

**Offered at:** €400,000

**Estate ID:** 44170

**Ref:** J4530L2128

NET internal area: 50

Bathrooms: 1

Bedrooms: 1

Parking spaces: 1 cars

Available from: 2024-06-05

Offered at: 400,000

Type: **Apartment** 

Veranda: 66 m²

A one bedroom apartment within a contemporary residential project in Potamos Germasogeia tourist area of Limassol, just 600 meters from the beach. It is conveniently located within walking distance to all necessary city amenities, yet tucked away from the hustle and bustle of the seafront road. Our new development features a modern 4-storey building with 12 spacious one- and two- bedroom apartments, residing on a large plot of 1481 m². The common facilities include a swimming pool, barbecue area, covered and uncovered parking areas, storage area, an electric vehicle charging point and green areas. The complex benefits from secure gated entrance and video intercom entry system to all u...