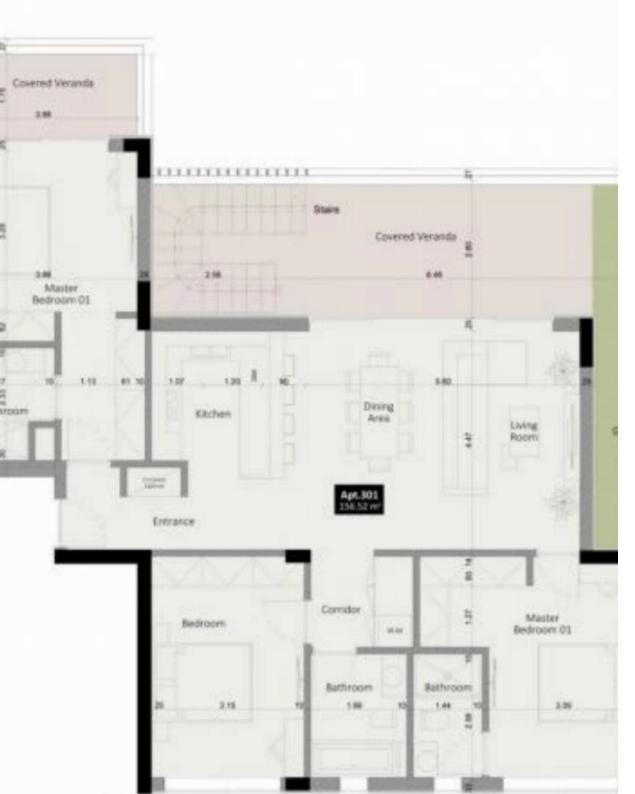

## 3 bedrooms, 124

Limassol, Linopetra-School-Agios-Stylianos-Agios-Athanasios-4102 , Cyprus

**Offered at:** € 1,500,000

**Estate ID:** 44172

**Ref:** J4529L2126

Density: 0 %

Available from: 2024-06-05

Offered at: 1,500,000

Type: Penthouse

A spacious 3-bedroom penthouse within a new contemporary residential project, conveniently located in Linopetra tourist area in Limassol, a walking distance to amenities and just 700 meters from the beach. The development offers an impressive lifestyle for those appreciating the comfort of a contemporary gated complex. Due to its favourable location the project also guarantees to be a successful investment generating substantial rental yields. The complex is built on a plot of 1068 m² adjacent to the park and consists of a modern 3-storey building with only 8 spacious one-, two-, three-and four- bedroom apartments and penthouses with private pools and saunas on the roof terraces. The...