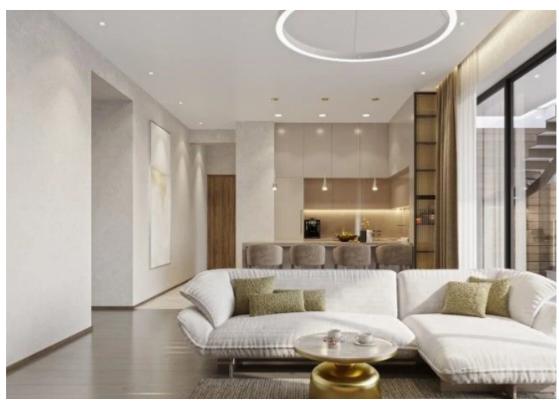

Type: Penthouse

A spacious 3-bedroom penthouse within a new contemporary residential project, conveniently located in Linopetra tourist area in Limassol, a walking distance to amenities and just 700 meters from the beach. The development offers an impressive lifestyle for those appreciating the comfort of a contemporary gated complex. Due to its favourable location the project also guarantees to be a successful investment generating substantial rental yields. The complex is built on a plot of 1068 m² adjacent to the park and consists of a modern 3-storey building with only 8 spacious one-, two-, three-and four- bedroom apartments and penthouses with private pools and saunas on the roof terraces. The...