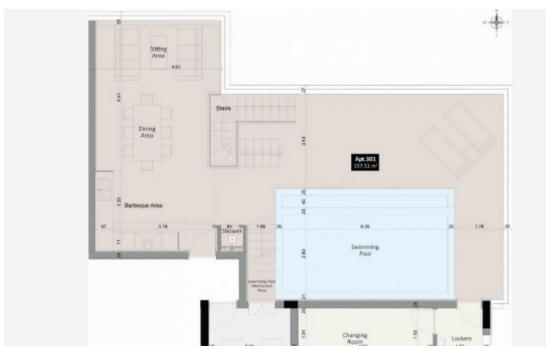

## 3 bedrooms, 124

Limassol, Linopetra-School-Agios-Stylianos-Agios-Athanasios-4102 , Cyprus

**Offered at:** € 1,500,000

**Estate ID:** 44172

**Ref:** J4529L2126

Density: 0 %

Available from: 2024-06-05

Offered at: 1,500,000

Type: Penthouse

A spacious 3-bedroom penthouse within a new contemporary residential project, conveniently located in Linopetra tourist area in Limassol, a walking distance to amenities and just 700 meters from the beach. The development offers an impressive lifestyle for those appreciating the comfort of a contemporary gated complex. Due to its favourable location the project also guarantees to be a successful investment generating substantial rental yields. The complex is built on a plot of 1068 m² adjacent to the park and consists of a modern 3-storey building with only 8 spacious one-, two-, three-and four- bedroom apartments and penthouses with private pools and saunas on the roof terraces. The...