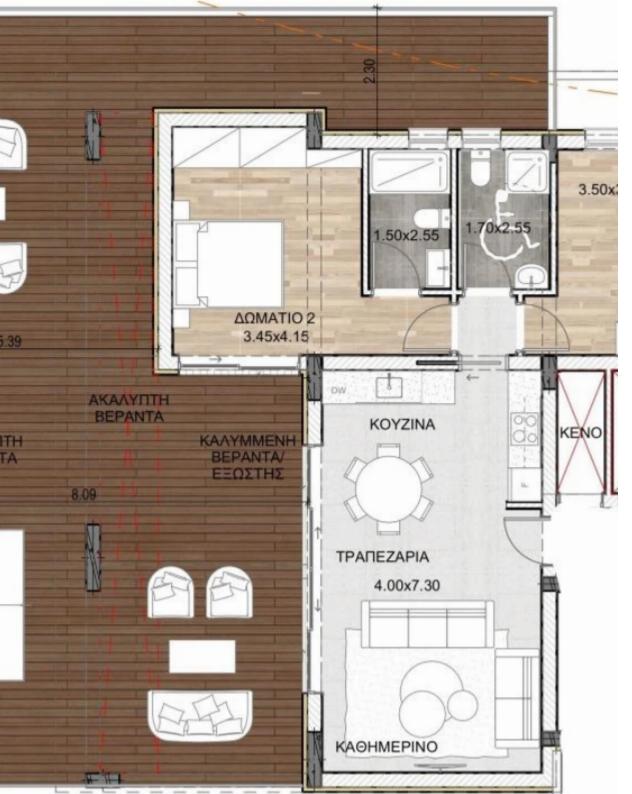

## 2 bedrooms, 80

Limassol, Linopetra-Agios-Stylianos-Agios-Athanasios-4100, Cyprus

Offered at: €510,000 Estate ID: 44637 Ref: J4535L2136

Price: €510,000 + VAT Key Features: Bedrooms: 2 Bathrooms: 2 Internal Area: 80 m<sup>2</sup> Covered Veranda: 26 m<sup>2</sup> Total Gross Area: 217 m<sup>2</sup> Parking Spaces: 1 Welcome to this luxurious apartment offering an exceptional blend of style and comfort. This unit features two spacious bedrooms and two modern bathrooms, designed to meet all your living needs. The internal area of 80 m<sup>2</sup> provides a well-appointed living and dining space, perfect for both relaxation and entertaining. The expansive covered veranda, spanning 26 m<sup>2</sup>, offers a beautiful outdoor area ideal for enjoying the fresh air, dining al fresco, or hosting guests. The highlight of this apartment is the impressive total gr...