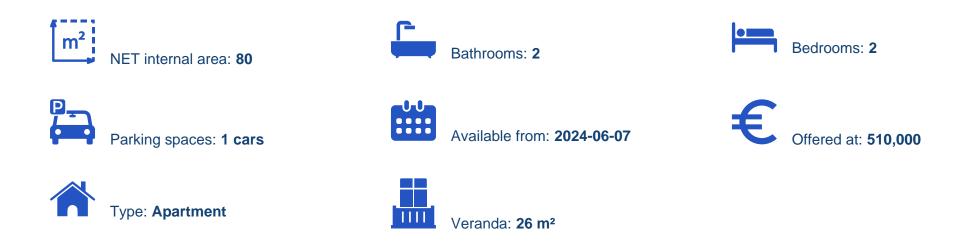

## 2 bedrooms, 80

Limassol, Linopetra-Agios-Stylianos-Agios-Athanasios-4100, Cyprus

Offered at: €510,000 Estate ID: 44637 Ref: J4535L2136

Price: €510,000 + VAT Key Features: Bedrooms: 2 Bathrooms: 2 Internal Area: 80 m<sup>2</sup> Covered Veranda: 26 m<sup>2</sup> Total Gross Area: 217 m<sup>2</sup> Parking Spaces: 1 Welcome to this luxurious apartment offering an exceptional blend of style and comfort. This unit features two spacious bedrooms and two modern bathrooms, designed to meet all your living needs. The internal area of 80 m<sup>2</sup> provides a well-appointed living and dining space, perfect for both relaxation and entertaining. The expansive covered veranda, spanning 26 m<sup>2</sup>, offers a beautiful outdoor area ideal for enjoying the fresh air, dining al fresco, or hosting guests. The highlight of this apartment is the impressive total gr...