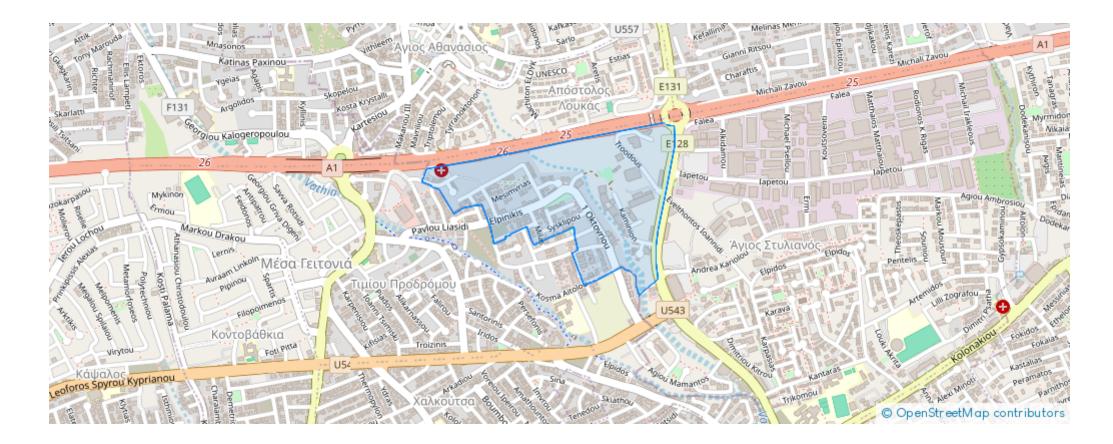

0 Estate ID: 44637 Ref: J4535L2136







Price: €510,000 + VAT Key Features: Bedrooms: 2 Bathrooms: 2 Internal Area: 80 m<sup>2</sup> Covered Veranda: 26 m<sup>2</sup> Total Gross Area: 217 m<sup>2</sup> Parking Spaces: 1 Welcome to this luxurious apartment offering an exceptional blend of style and comfort. This unit features two spacious bedrooms and two modern bathrooms, designed to meet all your living needs. The internal area of 80 m<sup>2</sup> provides a well-appointed living and dining space, perfect for both relaxation and entertaining. The expansive covered veranda, spanning 26 m<sup>2</sup>, offers a beautiful outdoor area ideal for enjoying the fresh air, dining al fresco, or hosting guests. The highlight of this apartment is the impressive total gr...

## **Estate on map:**