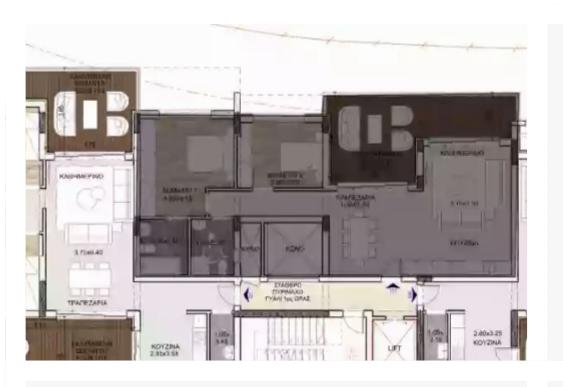

Parking spaces: 1 cars

Available from: 2024-06-07

Offered at: **350,000** 

Type: **Apartment** 

Veranda: 23 m²

Price: €350,000 + VAT Key Features: Bedrooms: 2 Bathrooms: 2 Internal Area: 87 m² Covered Veranda: 23 m² Total Gross Area: 126 m² Parking Spaces: 1 Experience modern living in this elegant apartment featuring two spacious bedrooms and two stylish bathrooms. With an internal area of 87 m², the apartment offers a well-designed living and dining space that is perfect for both relaxation and entertaining. The expansive covered veranda, extending 44 m², provides an excellent outdoor area for enjoying fresh air, dining al fresco, or hosting guests. With a total gross area of 126 m², this apartment perfectly balances indoor and outdoor living spaces. Situated in a desirabl...