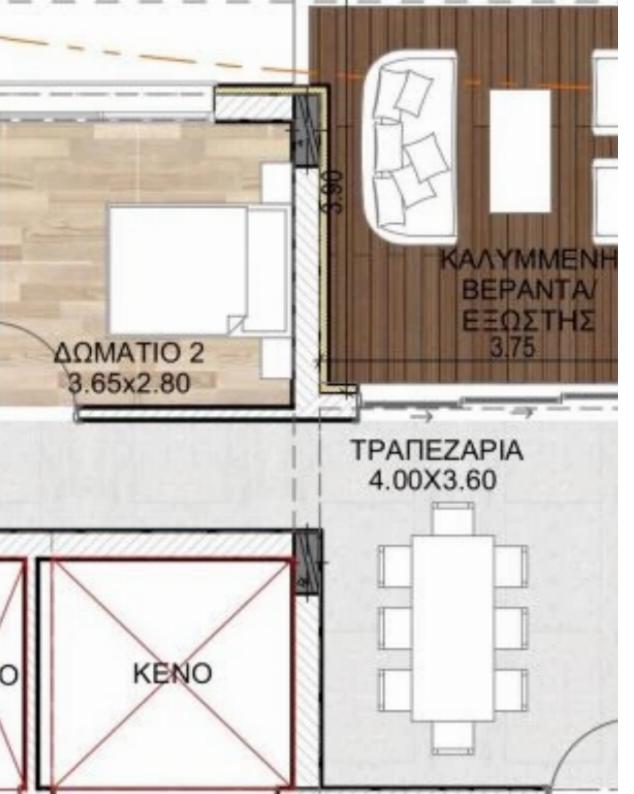

Parking spaces: 1 cars

Available from: 2024-06-07

Offered at: **350,000** 

Type: **Apartment** 

Veranda: 23 m²

Price: €350,000 + VAT Key Features: Bedrooms: 2 Bathrooms: 2 Internal Area: 87 m² Covered Veranda: 23 m² Total Gross Area: 126 m² Parking Spaces: 1 Experience modern living in this elegant apartment featuring two spacious bedrooms and two stylish bathrooms. With an internal area of 87 m², the apartment offers a well-designed living and dining space that is perfect for both relaxation and entertaining. The expansive covered veranda, extending 44 m², provides an excellent outdoor area for enjoying fresh air, dining al fresco, or hosting guests. With a total gross area of 126 m², this apartment perfectly balances indoor and outdoor living spaces. Situated in a desirabl...