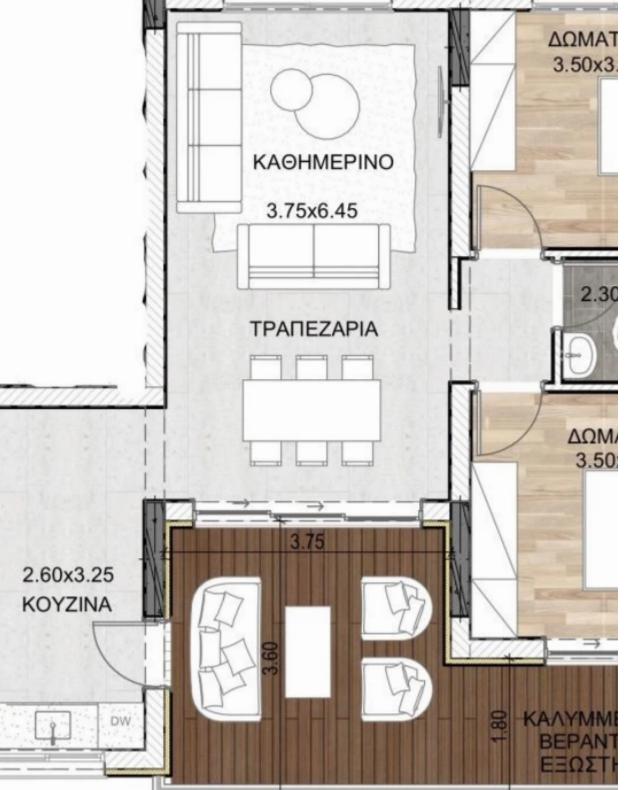

## 2 bedrooms, 81

Limassol, Linopetra-Agios-Stylianos-Agios-Athanasios-4100, Cyprus

**Offered at:** € 325,000

**Estate ID:** 44639

**Ref:** J4535L2135

NET internal area: 81

Bathrooms: 2

Bedrooms: 2

Parking spaces: 1 cars

Available from: 2024-06-07

Offered at: **325,00**0

Type: **Apartment** 

Veranda: 20 m²

Apartment for Sale: Unit #202 Price: €325,000 + VAT Key Features: Bedrooms: 2 Bathrooms: 2 Internal Area: 81 m² Covered Veranda: 20 m² Total Gross Area: 117 m² Parking Spaces: 1 Discover the perfect home in this stylish apartment, featuring two spacious bedrooms and two modern bathrooms. With an internal area of 81 m², this apartment provides a comfortable living and dining space designed for both relaxation and entertaining. The covered veranda, measuring 20 m², offers a wonderful outdoor area ideal for enjoying the fresh air, dining al fresco, or hosting guests. Boasting a total gross area of 117 m², this apartment seamlessly integrates indoor and outdoor livin...