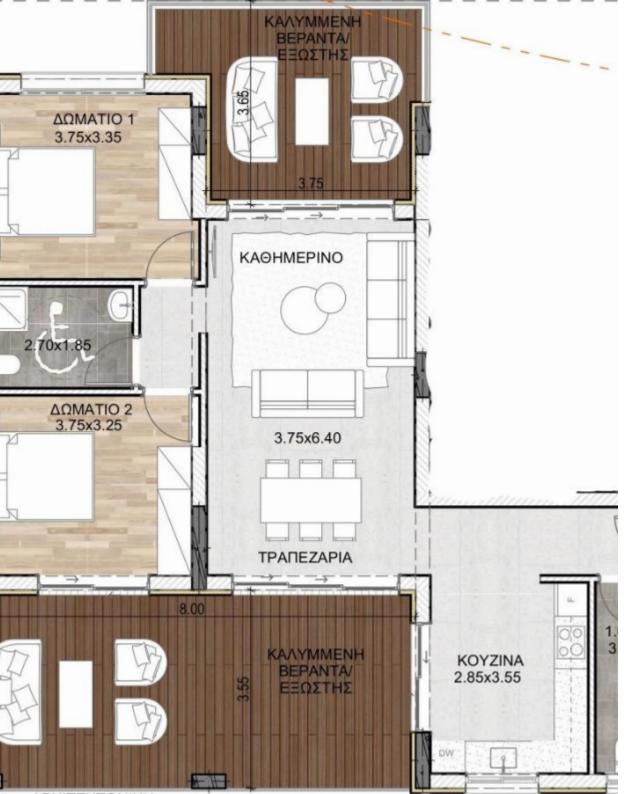

Parking spaces: 1 cars

Available from: 2024-06-07

Offered at: **410,000** 

Type: **Apartmen**t

Veranda: 44 m²

Apartment for Sale: Unit #201 Price: €410,000 + VAT Key Features: Bedrooms: 2 Bathrooms: 2 Internal Area: 88 m² Covered Veranda: 44 m² Total Gross Area: 150 m² Parking Spaces: 1 This exceptional apartment offers a perfect blend of luxury and comfort, featuring two spacious bedrooms and two modern bathrooms. The internal area of 88 m² includes a stylish open-plan living and dining space, designed for both relaxation and entertaining. The standout feature of this apartment is the expansive covered veranda, measuring 44 m², which provides a fantastic outdoor living area for enjoying the pleasant weather and hosting guests. With a total gross area of 132 m², this apa...