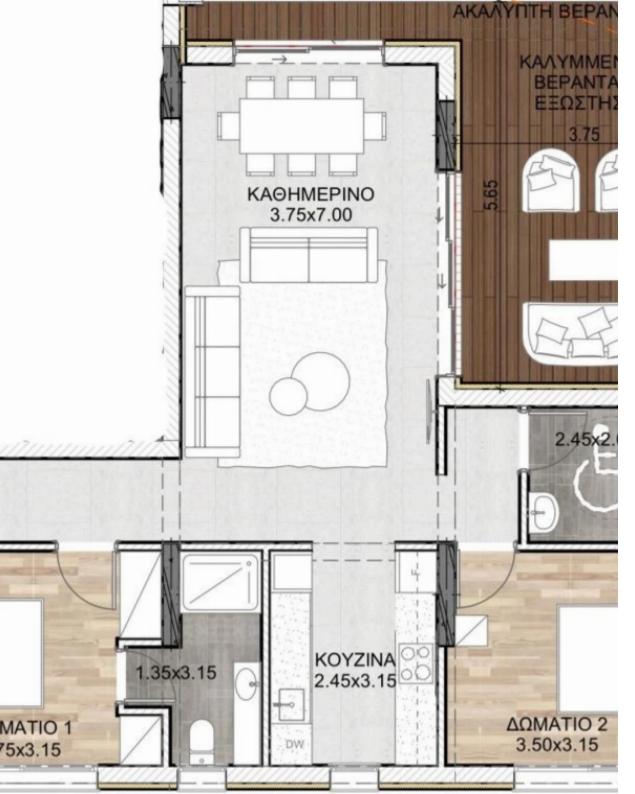

## 2 bedrooms, 85

Limassol, Linopetra-Agios-Stylianos-Agios-Athanasios-4100, Cyprus

**Offered at:** € 340,000

**Estate ID:** 44641

**Ref:** J4535L2132

NET internal area: 85

Bathrooms: 2

Bedrooms: 2

Parking spaces: 1 cars

Available from: 2024-06-07

Offered at: **340,000** 

Type: **Apartment** 

Veranda: 20 m²

Apartment for Sale: Unit #104 Price: €340,000 + VAT Key Features: Bedrooms: 2 Bathrooms: 2 Internal Area: 85 m² Covered Veranda: 20 m² Total Gross Area: 126 m² Parking Spaces: 1 Discover the perfect blend of luxury and comfort in this stunning apartment featuring two spacious bedrooms and two contemporary bathrooms. With an internal area of 85 m², the apartment offers a generous living and dining space, ideal for both relaxation and entertaining. The highlight of this unit is the expansive covered veranda, measuring 20 m², which provides an excellent outdoor living area to enjoy the pleasant weather and host guests. Boasting a total gross area of 126 m², this apa...