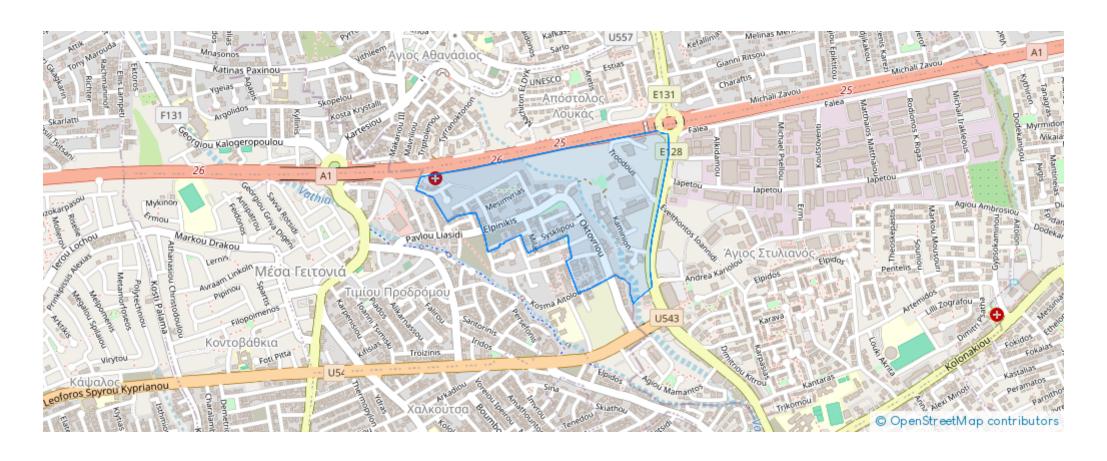

Available from: 2024-06-07



Offered at: **340,000** 



Type: **Apartment** 



Veranda: 20 m²

Apartment for Sale: Unit #104 Price: €340,000 + VAT Key Features: Bedrooms: 2 Bathrooms: 2 Internal Area: 85 m² Covered Veranda: 20 m² Total Gross Area: 126 m² Parking Spaces: 1 Discover the perfect blend of luxury and comfort in this stunning apartment featuring two spacious bedrooms and two contemporary bathrooms. With an internal area of 85 m², the apartment offers a generous living and dining space, ideal for both relaxation and entertaining. The highlight of this unit is the expansive covered veranda, measuring 20 m², which provides an excellent outdoor living area to enjoy the pleasant weather and host guests. Boasting a total gross area of 126 m², this apa...

## **Estate on map:**