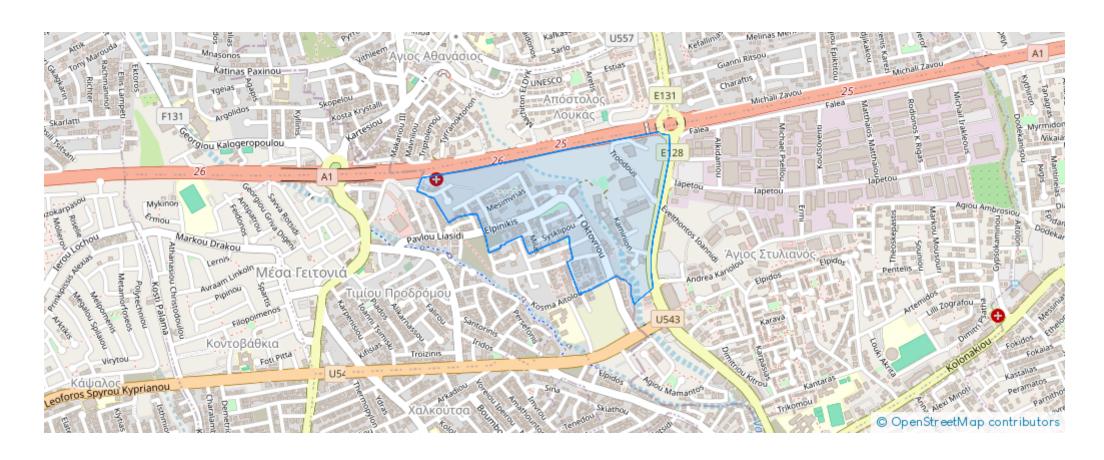

es: 1 cars



Available from: 2024-06-07



Offered at: 315,000



Type: Apartment



Veranda: 9 m²

Apartment for Sale: Unit #102 Price: €315,000 + VAT Key Features: Bedrooms: 2 Bathrooms: 2 Internal Area: 79 m² Covered Veranda: 9 m² Total Gross Area: 111 m² Parking Spaces: 1 This elegant apartment features two spacious bedrooms and two modern bathrooms, offering ample space for comfortable living. The internal area of 79 m² includes a stylish open-plan living and dining area, perfect for both relaxation and entertaining. The covered veranda, extending 9 m², provides a lovely outdoor space to enjoy fresh air and al fresco dining. With a total gross area of 111 m², this apartment combines indoor and outdoor living seamlessly. Situated in a prime location, it off...

## **Estate on map:**