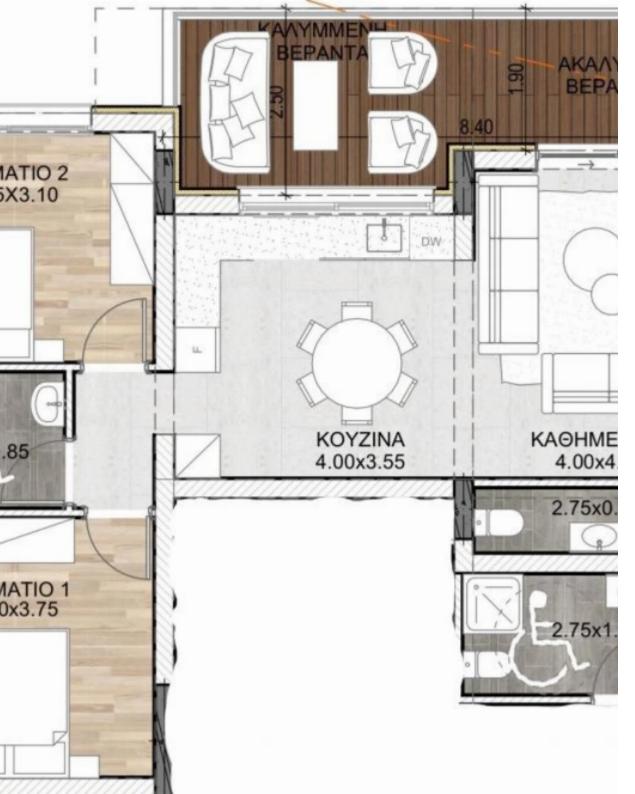

## 2 bedrooms, 79

Limassol, Linopetra-Agios-Stylianos-Agios-Athanasios-4100, Cyprus

**Offered at:** €315,000

**Estate ID:** 44642

**Ref:** J4535L2131

NET internal area: 79

Bathrooms: 2

Bedrooms: 2

Parking spaces: 1 cars

Available from: 2024-06-07

Offered at: 315,000

Type: Apartment

Veranda: 9 m²

Apartment for Sale: Unit #102 Price: €315,000 + VAT Key Features: Bedrooms: 2 Bathrooms: 2 Internal Area: 79 m² Covered Veranda: 9 m² Total Gross Area: 111 m² Parking Spaces: 1 This elegant apartment features two spacious bedrooms and two modern bathrooms, offering ample space for comfortable living. The internal area of 79 m² includes a stylish open-plan living and dining area, perfect for both relaxation and entertaining. The covered veranda, extending 9 m², provides a lovely outdoor space to enjoy fresh air and al fresco dining. With a total gross area of 111 m², this apartment combines indoor and outdoor living seamlessly. Situated in a prime location, it off...