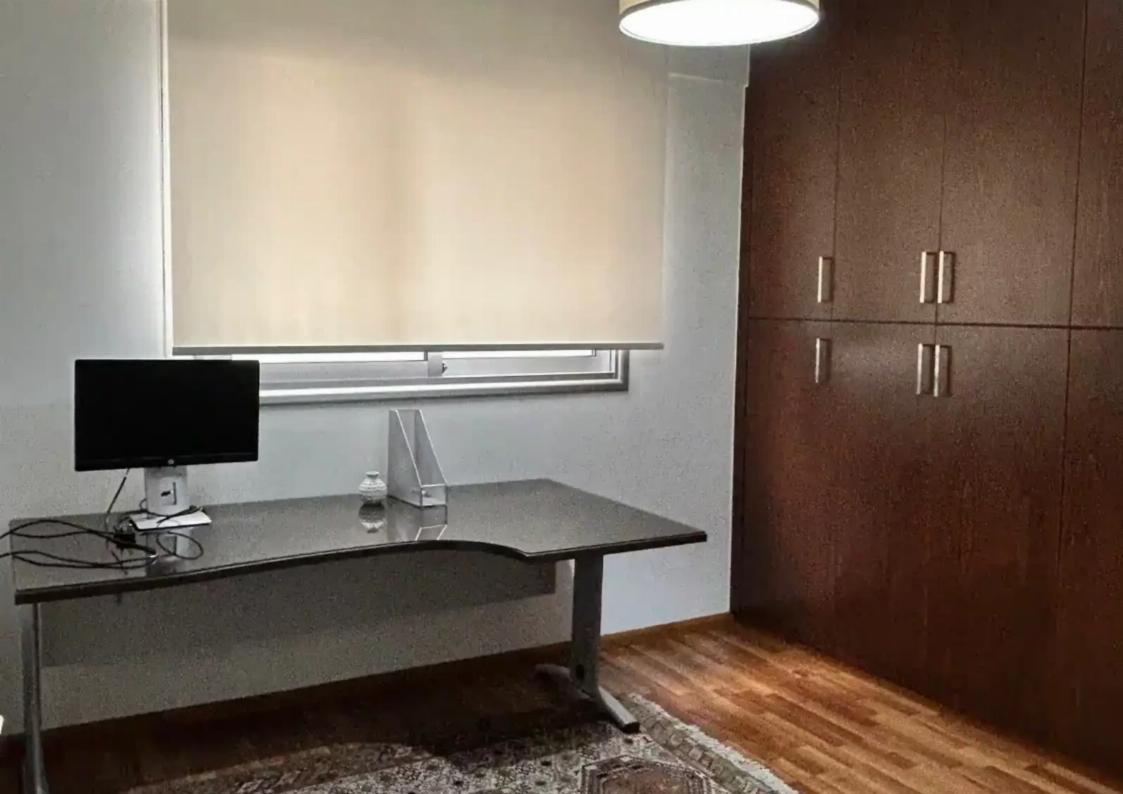

Parking spaces: Covered cars

Available from: 2024-06-07

Offered at: 2,500

Type: Apartmen

Cozy and modern 3 bedroom apartment for rent in a quiet and beautiful location in Naafi area. Features: - Covered area: 100 m2 - Two covered verandas: 25 m2 total -3 bedrooms: 1 en-suite master bedroom, 2 bedrooms, 1 of which is converted to office - Open space living room and dining room with modern kitchen - Fully furnished - Airconditioned - Electric heaters - Roller blinds in all rooms (semi and full coverage) - Aluminium double glaze windows - One covered parking - Gypsum board ceiling with led lights and led hidden led strip light - Quality custom made furniture, made from solid wood - Smart switch water heater - Pressurised water system - High end appliances (Bosch, LG...