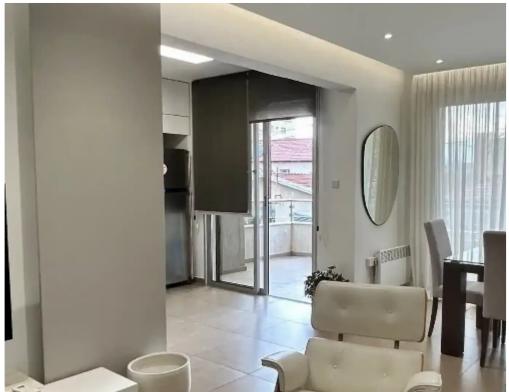

Parking spaces: Covered cars

Available from: 2024-06-07

Offered at: 2,500

Type: Apartmen

Cozy and modern 3 bedroom apartment for rent in a quiet and beautiful location in Naafi area. Features: - Covered area: 100 m2 - Two covered verandas: 25 m2 total -3 bedrooms: 1 en-suite master bedroom, 2 bedrooms, 1 of which is converted to office - Open space living room and dining room with modern kitchen - Fully furnished - Airconditioned - Electric heaters - Roller blinds in all rooms (semi and full coverage) - Aluminium double glaze windows - One covered parking - Gypsum board ceiling with led lights and led hidden led strip light - Quality custom made furniture, made from solid wood - Smart switch water heater - Pressurised water system - High end appliances (Bosch, LG...