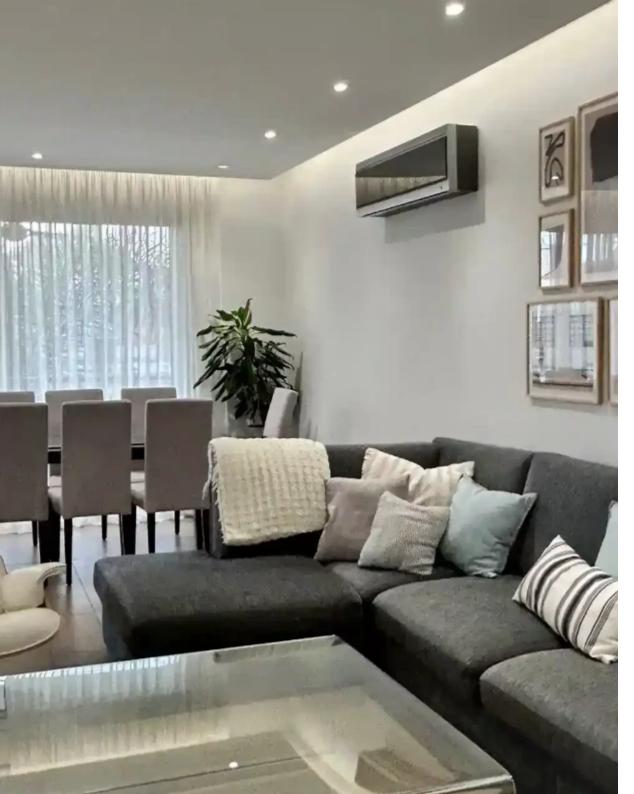

Parking spaces: Covered cars

Available from: 2024-06-07

Offered at: 2,500

Type: Apartmen

Cozy and modern 3 bedroom apartment for rent in a quiet and beautiful location in Naafi area. Features: - Covered area: 100 m2 - Two covered verandas: 25 m2 total -3 bedrooms: 1 en-suite master bedroom, 2 bedrooms, 1 of which is converted to office - Open space living room and dining room with modern kitchen - Fully furnished - Airconditioned - Electric heaters - Roller blinds in all rooms (semi and full coverage) - Aluminium double glaze windows - One covered parking - Gypsum board ceiling with led lights and led hidden led strip light - Quality custom made furniture, made from solid wood - Smart switch water heater - Pressurised water system - High end appliances (Bosch, LG...