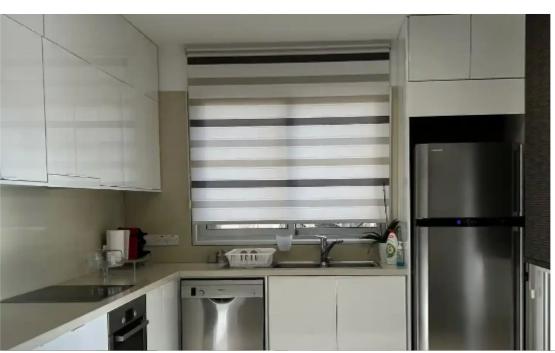

Parking spaces: Covered cars

Available from: 2024-06-07

Offered at: 2,500

Type: Apartmen

Cozy and modern 3 bedroom apartment for rent in a quiet and beautiful location in Naafi area. Features: - Covered area: 100 m2 - Two covered verandas: 25 m2 total -3 bedrooms: 1 en-suite master bedroom, 2 bedrooms, 1 of which is converted to office - Open space living room and dining room with modern kitchen - Fully furnished - Airconditioned - Electric heaters - Roller blinds in all rooms (semi and full coverage) - Aluminium double glaze windows - One covered parking - Gypsum board ceiling with led lights and led hidden led strip light - Quality custom made furniture, made from solid wood - Smart switch water heater - Pressurised water system - High end appliances (Bosch, LG...