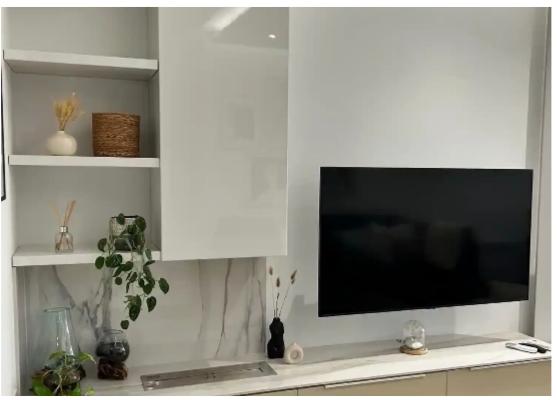

Parking spaces: Covered cars

Available from: 2024-06-07

Offered at: 2,500

Type: Apartmen

Cozy and modern 3 bedroom apartment for rent in a quiet and beautiful location in Naafi area. Features: - Covered area: 100 m2 - Two covered verandas: 25 m2 total -3 bedrooms: 1 en-suite master bedroom, 2 bedrooms, 1 of which is converted to office - Open space living room and dining room with modern kitchen - Fully furnished - Airconditioned - Electric heaters - Roller blinds in all rooms (semi and full coverage) - Aluminium double glaze windows - One covered parking - Gypsum board ceiling with led lights and led hidden led strip light - Quality custom made furniture, made from solid wood - Smart switch water heater - Pressurised water system - High end appliances (Bosch, LG...