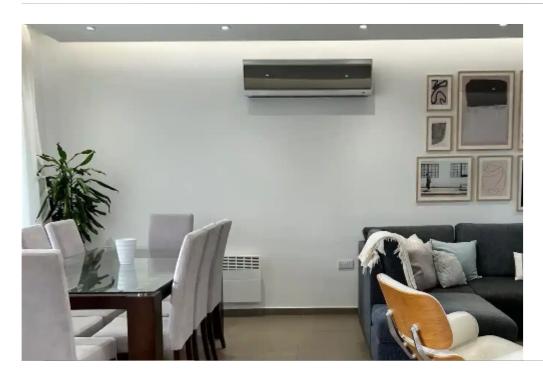

Parking spaces: Covered cars

Available from: 2024-06-07

Offered at: 2,500

Type: Apartmen

Cozy and modern 3 bedroom apartment for rent in a quiet and beautiful location in Naafi area. Features: - Covered area: 100 m2 - Two covered verandas: 25 m2 total -3 bedrooms: 1 en-suite master bedroom, 2 bedrooms, 1 of which is converted to office - Open space living room and dining room with modern kitchen - Fully furnished - Airconditioned - Electric heaters - Roller blinds in all rooms (semi and full coverage) - Aluminium double glaze windows - One covered parking - Gypsum board ceiling with led lights and led hidden led strip light - Quality custom made furniture, made from solid wood - Smart switch water heater - Pressurised water system - High end appliances (Bosch, LG...