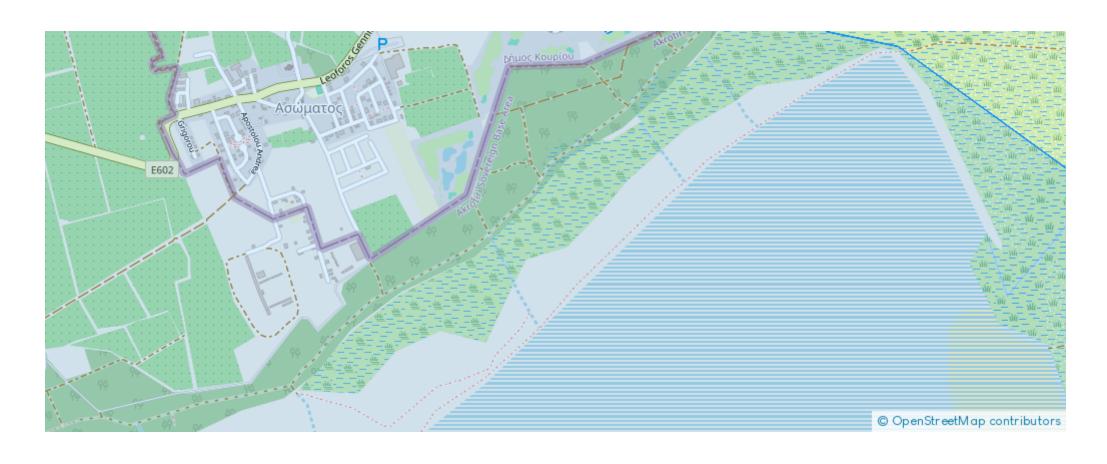

Asomatos-Lemesou-4645, Cyprus

**Offered at:** € 1,500

**Estate ID:** 44689

**Ref:** ba5284707











NET internal area: 80



Bathrooms: 2



Bedrooms: 2



Parking spaces: Covered cars



Available from: 2024-06-07



Offered at: 1,500



Type: Apartment

2 bedroom apartment in Hosanna Building with swimming pool available immediately. There are two bedrooms, one bathroom with shower and bath and an extra guest toilet, an open-plan design, and one covered parking space. The apartment has a large balcony overlooking a green scenic view and access to a roof garden with storage. The apartment is located in a complex with a swimming pool and garden. It is approximately 2 minutes drive to My Mall and the Casino. Common expenses included. 1 rent and 2 deposit....

## **Estate on map:**