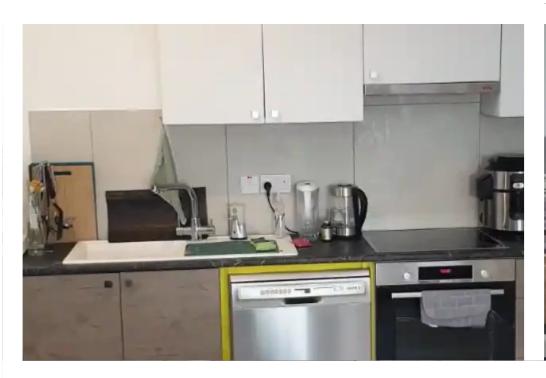

Parking spaces: Covered cars

Available from: 2024-06-07

Offered at: 1,500

Type: Apartment

2 bedroom apartment in Hosanna Building with swimming pool available immediately. There are two bedrooms, one bathroom with shower and bath and an extra guest toilet, an open-plan design, and one covered parking space. The apartment has a large balcony overlooking a green scenic view and access to a roof garden with storage. The apartment is located in a complex with a swimming pool and garden. It is approximately 2 minutes drive to My Mall and the Casino. Common expenses included. 1 rent and 2 deposit....