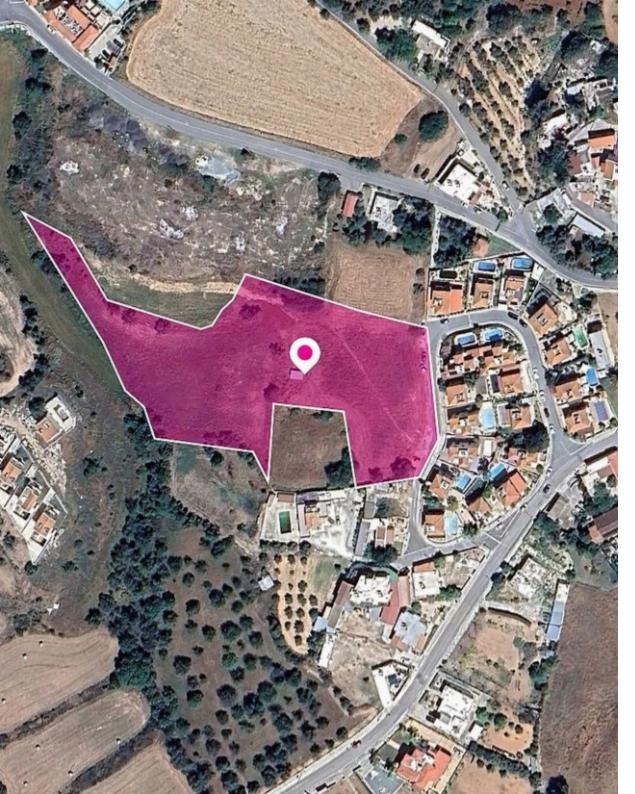

## **Share Residential Field Anarita Paphos**

Paphos, Anarita-8502, Cyprus

**Offered at:** €29,000

**Estate ID:** 44773

**Ref:** al1718

Total plot's-land's area: 8027 m²

Available from: 2024-06-07

Offered at: 29,000

Type: Agricultura

11% share of a residential field, extending to about 8.027 sq.m. in total. Access to the field is via a registered road with total frontage of approx. 68m The asset is located approx.800m to the east of Agia Varvara industrial area and approx. 40m to the northwest of Timi - Anarita main road. The property falls within a duel Zone H2 (64%), with a building coefficient of 90%, coverage of 50%, and permission for 2 floors (8.3m) of construction and Zone H3 (36%), with a building coefficient of 60%, coverage of 35%, and permission for 2 floors (8.3m) of construction. Location Coordinates: 34.74044545, 32.53160075...