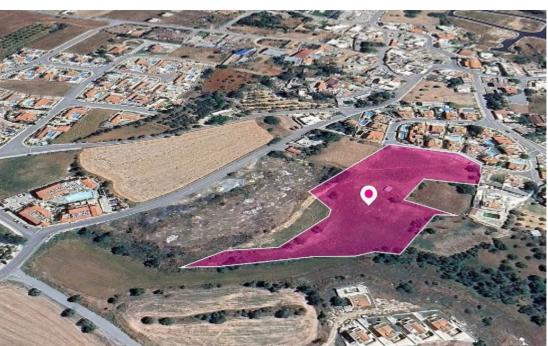

## **Share Residential Field Anarita Paphos**

Paphos, Anarita-8502, Cyprus

**Offered at:** €29,000

**Estate ID:** 44773

**Ref:** al1718

Total plot's-land's area: 8027 m²

Available from: 2024-06-07

Offered at: 29,000

Type: Agricultura

11% share of a residential field, extending to about 8.027 sq.m. in total. Access to the field is via a registered road with total frontage of approx. 68m The asset is located approx.800m to the east of Agia Varvara industrial area and approx. 40m to the northwest of Timi - Anarita main road. The property falls within a duel Zone H2 (64%), with a building coefficient of 90%, coverage of 50%, and permission for 2 floors (8.3m) of construction and Zone H3 (36%), with a building coefficient of 60%, coverage of 35%, and permission for 2 floors (8.3m) of construction. Location Coordinates: 34.74044545, 32.53160075...