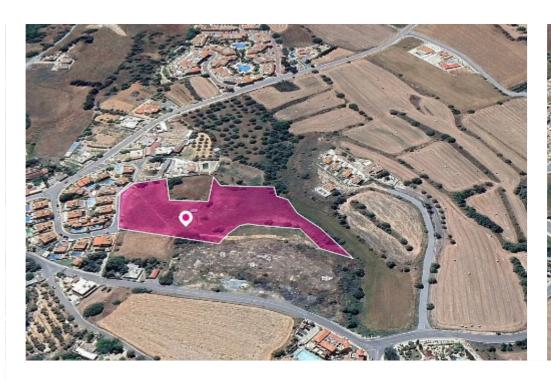

## **Share Residential Field Anarita Paphos**

Paphos, Anarita-8502, Cyprus

**Offered at:** €29,000

**Estate ID:** 44773

**Ref:** al1718

Total plot's-land's area: 8027 m²

Available from: 2024-06-07

Offered at: 29,000

Type: Agricultura

11% share of a residential field, extending to about 8.027 sq.m. in total. Access to the field is via a registered road with total frontage of approx. 68m The asset is located approx.800m to the east of Agia Varvara industrial area and approx. 40m to the northwest of Timi - Anarita main road. The property falls within a duel Zone H2 (64%), with a building coefficient of 90%, coverage of 50%, and permission for 2 floors (8.3m) of construction and Zone H3 (36%), with a building coefficient of 60%, coverage of 35%, and permission for 2 floors (8.3m) of construction. Location Coordinates: 34.74044545, 32.53160075...