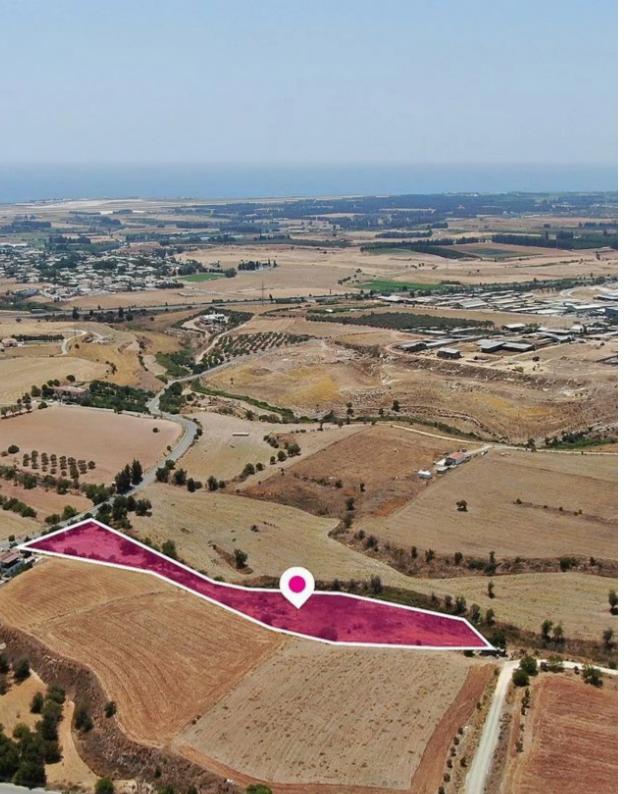

## Residential Land in Anarita Paphos

Paphos, Anarita-8502, Cyprus

**Offered at:** € 285,000

**Estate ID:** 44777

**Ref:** al1369

Total plot's-land's area: **7808 m²** 

Available from: 2024-06-07

Offered at: 285,00

Type: Agricultura

Development Land, extending to about 7.808 sq.m. in total. The property has a flat surface. Access to the field is via a registered road with total frontage of approx.66m. The asset is located approx. 1.1km from the motorway. The property falls within Zone ?5?, with a building coefficient of 35%, coverage of 20%, and permission for 2 floors (8.3m) of construction. Location coordinates: 34.74262787,32.52884980...

## **Estate on map:**