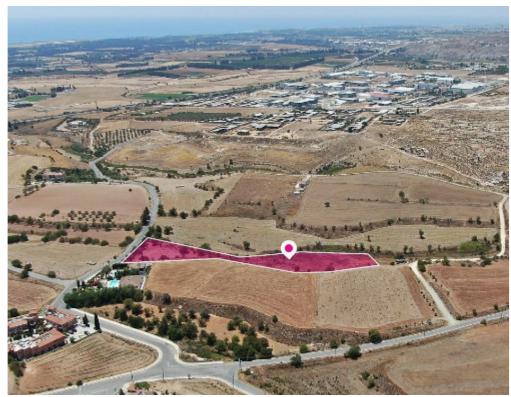

## Residential Land in Anarita Paphos

Paphos, Anarita-8502, Cyprus

**Offered at:** € 285,000

**Estate ID:** 44777

**Ref:** al1369











Total plot's-land's area: **7808 m²** 



Available from: 2024-06-07



Offered at: 285,00



Type: Agricultura

Development Land, extending to about 7.808 sq.m. in total. The property has a flat surface. Access to the field is via a registered road with total frontage of approx.66m. The asset is located approx. 1.1km from the motorway. The property falls within Zone ?5?, with a building coefficient of 35%, coverage of 20%, and permission for 2 floors (8.3m) of construction. Location coordinates: 34.74262787,32.52884980...

## **Estate on map:**