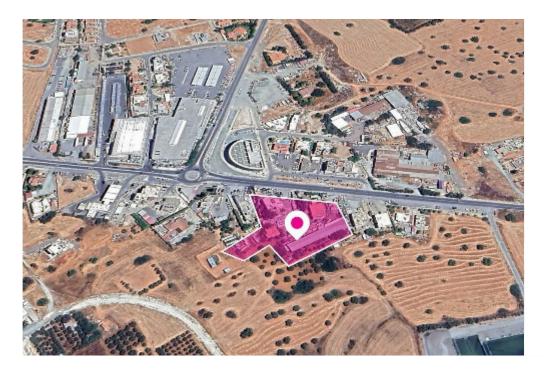

## Share Commercial Residential field Ypsonas Municipality Limassol

Limassol, Ilia-Kannaourou-St-Ypsonas-4186, Cyprus

**Offered at:** € 65,000

**Estate ID:** 44781

**Ref:** al998

Total plot's-land's area: 6355 m²

Available from: 2024-06-07

Offered at: 65,000

Type: Agricultura

This is an undivided 8% share (approximately 520m²) of a commercial/ residential field of 6,355m² in total. The property has a flat surface. Access to the field is via a registered road that faces the northern side of the property. The total frontage is approximately 85m. Furthermore, there is a two-storey building within the field with a shop on the ground floor, a mezzanine, and a residence on the first floor. Another two-storey building has a ground-floor residence and a warehouse. The property falls within the commercial zone ?? (52%) and within the residential zone H3 (48%) with a building coefficient of 60%, coverage of 35%, and permission for 2 floors. GPS coordinates: 34.6815...