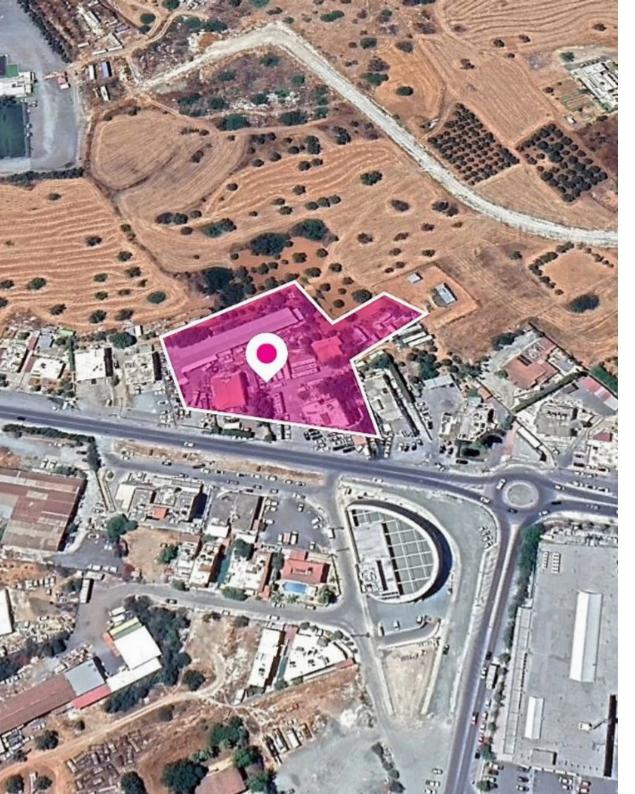

## Share Commercial Residential field Ypsonas Municipality Limassol

Limassol, Ilia-Kannaourou-St-Ypsonas-4186, Cyprus

**Offered at:** € 65,000

**Estate ID:** 44781

**Ref:** al998

Total plot's-land's area: 6355 m²

Available from: 2024-06-07

Offered at: 65,000

Type: Agricultura

This is an undivided 8% share (approximately 520m²) of a commercial/ residential field of 6,355m² in total. The property has a flat surface. Access to the field is via a registered road that faces the northern side of the property. The total frontage is approximately 85m. Furthermore, there is a two-storey building within the field with a shop on the ground floor, a mezzanine, and a residence on the first floor. Another two-storey building has a ground-floor residence and a warehouse. The property falls within the commercial zone ?? (52%) and within the residential zone H3 (48%) with a building coefficient of 60%, coverage of 35%, and permission for 2 floors. GPS coordinates: 34.6815...