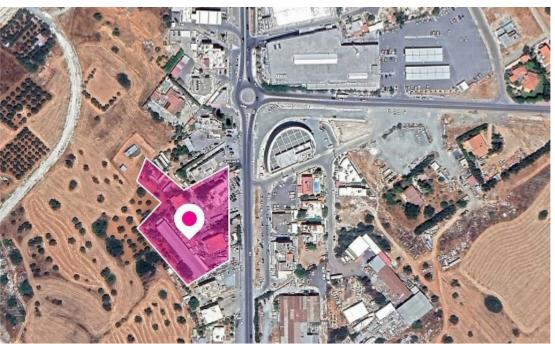

## Share Commercial Residential field Ypsonas Municipality Limassol

Limassol, Ilia-Kannaourou-St-Ypsonas-4186, Cyprus

**Offered at:** € 65,000

**Estate ID:** 44781

**Ref:** al998

Total plot's-land's area: 6355 m²

Available from: 2024-06-07

Offered at: 65,000

Type: Agricultura

This is an undivided 8% share (approximately 520m²) of a commercial/ residential field of 6,355m² in total. The property has a flat surface. Access to the field is via a registered road that faces the northern side of the property. The total frontage is approximately 85m. Furthermore, there is a two-storey building within the field with a shop on the ground floor, a mezzanine, and a residence on the first floor. Another two-storey building has a ground-floor residence and a warehouse. The property falls within the commercial zone ?? (52%) and within the residential zone H3 (48%) with a building coefficient of 60%, coverage of 35%, and permission for 2 floors. GPS coordinates: 34.6815...