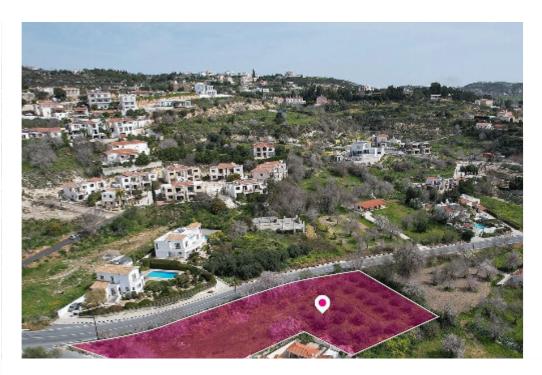

## Residential Field Armou Paphos

Paphos, Armou-8522, Cyprus

**Offered at:** € 140,000

**Estate ID:** 44785

**Ref:** al565

Total plot's-land's area: 3011 m²

Available from: 2024-06-07

Offered at: 140,00

Type: **Agricultura**l

Residential field, extending to about 3,011 sq.m. in total. The property is regularly shaped with a flat surface. Access to the field is via a registered road with total frontage of approximately 118 m. The asset is located approximately 2km northeast of Konia community, approximately 2km southeast of Mesa Chorio community and approximately 3km north of Pafos - Limassol highway. The property falls within Zone H3, with a building coefficient of 60%, coverage of 35%, and permission for 2 floors (8.3m) of construction. The surrounding Area of the asset is primarily residential. GPS coordinates: