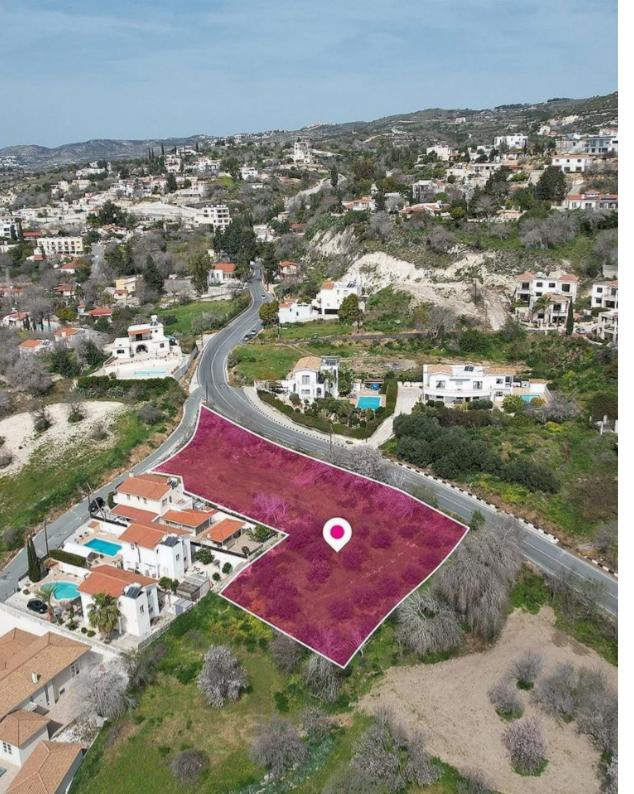

## Residential Field Armou Paphos

Paphos, Armou-8522, Cyprus

**Offered at:** € 140,000

**Estate ID:** 44785

**Ref:** al565

Total plot's-land's area: 3011 m²

Available from: 2024-06-07

Offered at: 140,00

Type: **Agricultura**l

Residential field, extending to about 3,011 sq.m. in total. The property is regularly shaped with a flat surface. Access to the field is via a registered road with total frontage of approximately 118 m. The asset is located approximately 2km northeast of Konia community, approximately 2km southeast of Mesa Chorio community and approximately 3km north of Pafos - Limassol highway. The property falls within Zone H3, with a building coefficient of 60%, coverage of 35%, and permission for 2 floors (8.3m) of construction. The surrounding Area of the asset is primarily residential. GPS coordinates:

34.795841 32.480843...