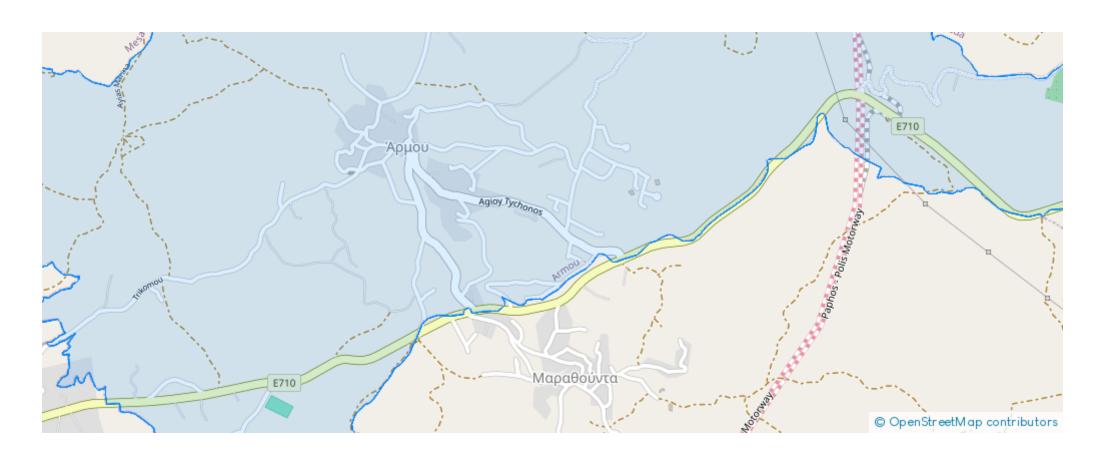

ID:** 44785

**Ref:** al565











Total plot's-land's area: 3011 m²



Available from: 2024-06-07



Offered at: 140,00



Type: **Agricultura**l

Residential field, extending to about 3,011 sq.m. in total. The property is regularly shaped with a flat surface. Access to the field is via a registered road with total frontage of approximately 118 m. The asset is located approximately 2km northeast of Konia community, approximately 2km southeast of Mesa Chorio community and approximately 3km north of Pafos - Limassol highway. The property falls within Zone H3, with a building coefficient of 60%, coverage of 35%, and permission for 2 floors (8.3m) of construction. The surrounding Area of the asset is primarily residential. GPS coordinates:

34.795841 32.480843...

## **Estate on map:**