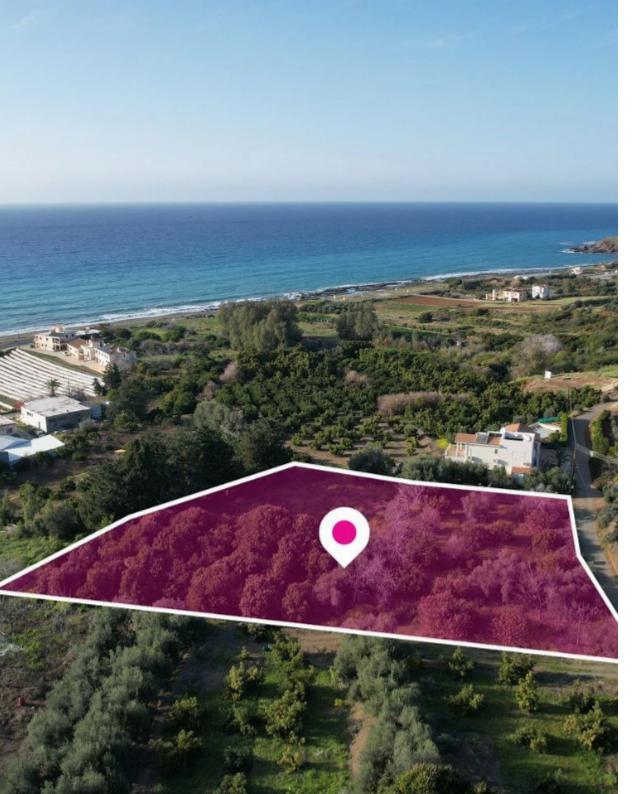

## Residential field Agia Marina Chrysochou Paphos

Paphos, Agia-Marina-Chrysochous-8881, Cyprus

**Offered at:** € 160,000

**Estate ID:** 44786

**Ref:** al540

Total plot's-land's area: 3950 m²

Available from: 2024-06-07

Offered at: 160,00

Type: Agricultura

Residential field in proximity to the beach, extending to about 3.950 sq.m. in total. Access to the field is via a registered road which is facing the eastern side of the property, with total frontage of approximately 56m. The property falls within Zone ?2, with a building coefficient of 90%, coverage of 50%, and permission for 2 floors (8.30m) of construction. The surrounding Area of the asset is primarily residential. It is located approximately 2.2km southwest of Agia Marina's village centre, and approximately 245m southeast of the sea. Location Coordinates: 35.12462122, 32.51865737...