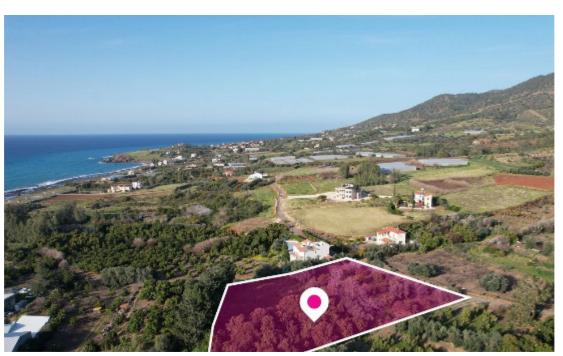

## Residential field Agia Marina Chrysochou Paphos

Paphos, Agia-Marina-Chrysochous-8881, Cyprus

**Offered at:** € 160,000

**Estate ID:** 44786

**Ref:** al540

Total plot's-land's area: 3950 m²

Available from: 2024-06-07

Offered at: 160,00

Type: Agricultura

Residential field in proximity to the beach, extending to about 3.950 sq.m. in total. Access to the field is via a registered road which is facing the eastern side of the property, with total frontage of approximately 56m. The property falls within Zone ?2, with a building coefficient of 90%, coverage of 50%, and permission for 2 floors (8.30m) of construction. The surrounding Area of the asset is primarily residential. It is located approximately 2.2km southwest of Agia Marina's village centre, and approximately 245m southeast of the sea. Location Coordinates: 35.12462122, 32.51865737...