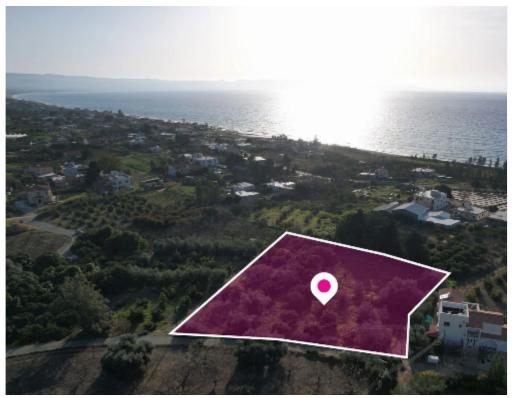

## Residential field Agia Marina Chrysochou Paphos

Paphos, Agia-Marina-Chrysochous-8881, Cyprus

**Offered at:** € 160,000

**Estate ID:** 44786

**Ref:** al540

Total plot's-land's area: 3950 m²

Available from: 2024-06-07

Offered at: 160,00

Type: Agricultura

Residential field in proximity to the beach, extending to about 3.950 sq.m. in total. Access to the field is via a registered road which is facing the eastern side of the property, with total frontage of approximately 56m. The property falls within Zone ?2, with a building coefficient of 90%, coverage of 50%, and permission for 2 floors (8.30m) of construction. The surrounding Area of the asset is primarily residential. It is located approximately 2.2km southwest of Agia Marina's village centre, and approximately 245m southeast of the sea. Location Coordinates: 35.12462122, 32.51865737...