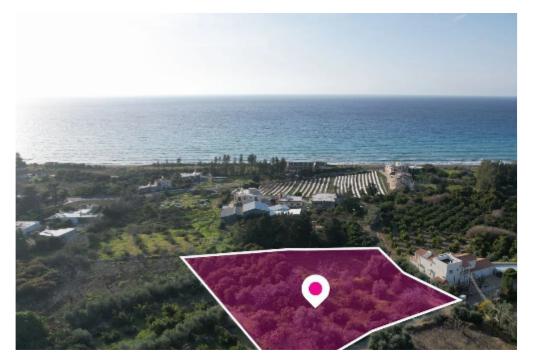

## Residential field Agia Marina Chrysochou Paphos

Paphos, Agia-Marina-Chrysochous-8881, Cyprus

**Offered at:** € 160,000

**Estate ID:** 44786

**Ref:** al540

Total plot's-land's area: 3950 m²

Available from: 2024-06-07

Offered at: 160,00

Type: Agricultura

Residential field in proximity to the beach, extending to about 3.950 sq.m. in total. Access to the field is via a registered road which is facing the eastern side of the property, with total frontage of approximately 56m. The property falls within Zone ?2, with a building coefficient of 90%, coverage of 50%, and permission for 2 floors (8.30m) of construction. The surrounding Area of the asset is primarily residential. It is located approximately 2.2km southwest of Agia Marina's village centre, and approximately 245m southeast of the sea. Location Coordinates: 35.12462122, 32.51865737...