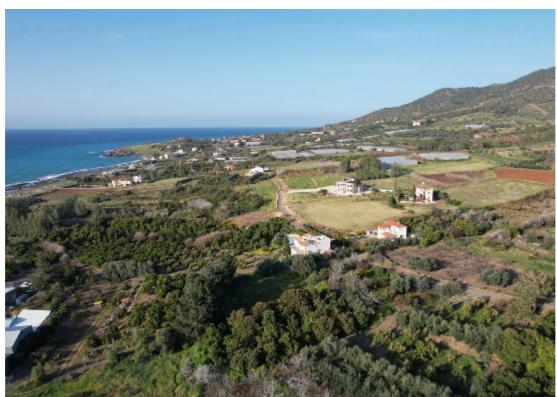

## Residential field Agia Marina Chrysochou Paphos

Paphos, Agia-Marina-Chrysochous-8881, Cyprus

**Offered at:** € 160,000

**Estate ID:** 44786

**Ref:** al540

Total plot's-land's area: 3950 m²

Available from: 2024-06-07

Offered at: 160,00

Type: Agricultura

Residential field in proximity to the beach, extending to about 3.950 sq.m. in total. Access to the field is via a registered road which is facing the eastern side of the property, with total frontage of approximately 56m. The property falls within Zone ?2, with a building coefficient of 90%, coverage of 50%, and permission for 2 floors (8.30m) of construction. The surrounding Area of the asset is primarily residential. It is located approximately 2.2km southwest of Agia Marina's village centre, and approximately 245m southeast of the sea. Location Coordinates: 35.12462122, 32.51865737...