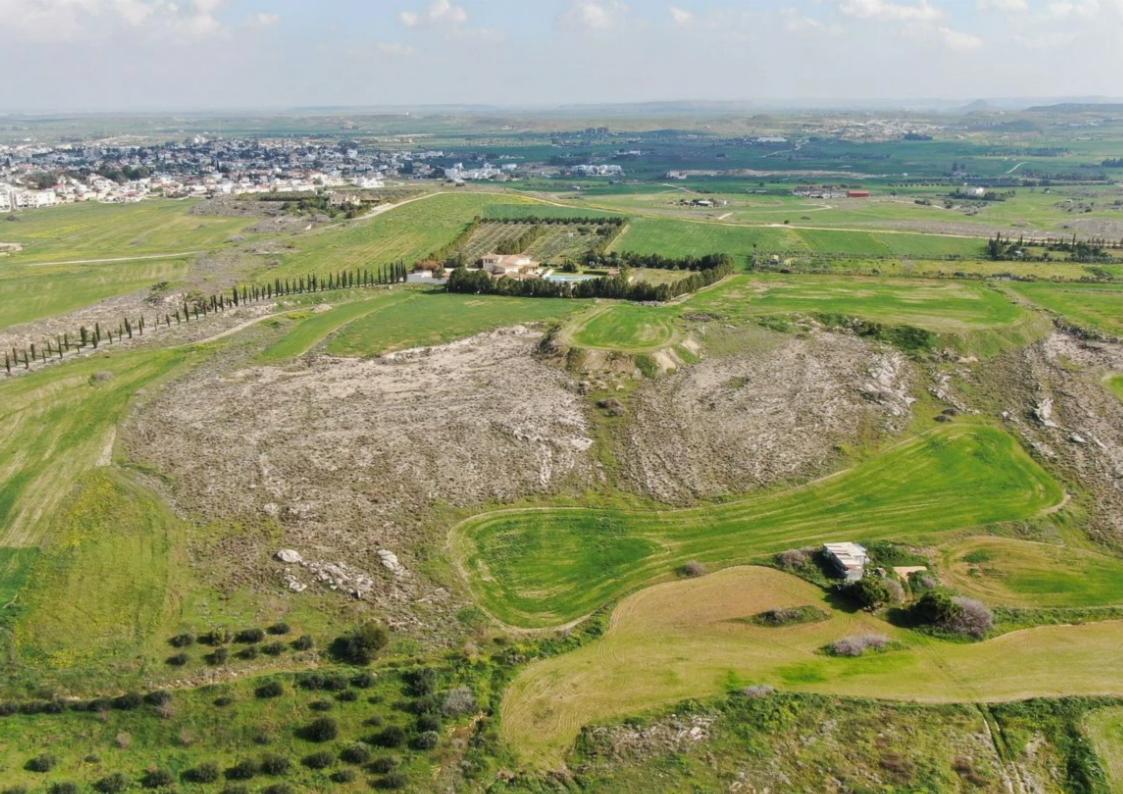

## **Residential field Geri**

Nicosia, Andrea-Dimitriou-St-Geri-2200 , Cyprus

**Offered at:** €80,000

**Estate ID:** 44792

**Ref:** al369

Total plot's-land's area: 8037 m²

Available from: 2024-06-07

Offered at: **80,000** 

Type: Agricultura

The asset under study is a ¼ share of a residential field in Geri, Nicosia. It is located at a distance of 800 meters north-east of Laiki Sporting Club Area and 2.5km east of A1 motorway. The property has a rather irregular shape and an even surface with a total area of 8.037sq.m and the corresponding share is 2.009sq.m. The property falls within Zone ??8, with a building coefficient of 60%, coverage of 35%, and permission for 2 floors (10m) of construction. The surrounding area is characterised by residential and commercial developments, with a lot of amenities in close proximity. The immediate area of the property consists of similar land parcels, most of them currently under the proc...