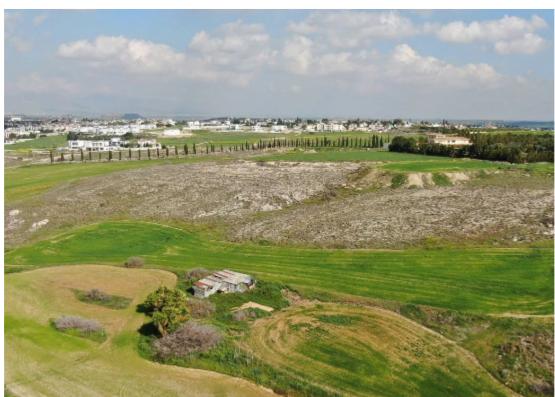

## **Residential field Geri**

Nicosia, Andrea-Dimitriou-St-Geri-2200 , Cyprus

**Offered at:** €80,000

**Estate ID:** 44792

**Ref:** al369

Total plot's-land's area: 8037 m²

Available from: 2024-06-07

Offered at: **80,000** 

Type: Agricultura

The asset under study is a ¼ share of a residential field in Geri, Nicosia. It is located at a distance of 800 meters north-east of Laiki Sporting Club Area and 2.5km east of A1 motorway. The property has a rather irregular shape and an even surface with a total area of 8.037sq.m and the corresponding share is 2.009sq.m. The property falls within Zone ??8, with a building coefficient of 60%, coverage of 35%, and permission for 2 floors (10m) of construction. The surrounding area is characterised by residential and commercial developments, with a lot of amenities in close proximity. The immediate area of the property consists of similar land parcels, most of them currently under the proc...