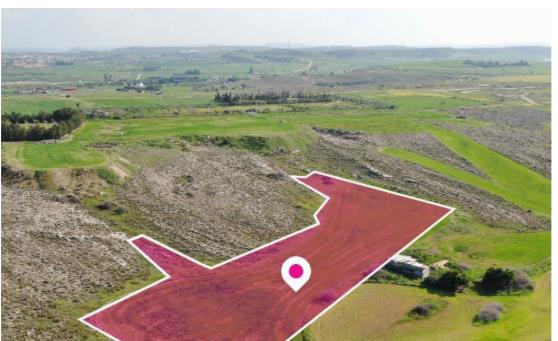

## **Residential field Geri**

Nicosia, Andrea-Dimitriou-St-Geri-2200 , Cyprus

**Offered at:** €80,000

**Estate ID:** 44792

**Ref:** al369

Total plot's-land's area: 8037 m²

Available from: 2024-06-07

Offered at: **80,000** 

Type: Agricultura

The asset under study is a ¼ share of a residential field in Geri, Nicosia. It is located at a distance of 800 meters north-east of Laiki Sporting Club Area and 2.5km east of A1 motorway. The property has a rather irregular shape and an even surface with a total area of 8.037sq.m and the corresponding share is 2.009sq.m. The property falls within Zone ??8, with a building coefficient of 60%, coverage of 35%, and permission for 2 floors (10m) of construction. The surrounding area is characterised by residential and commercial developments, with a lot of amenities in close proximity. The immediate area of the property consists of similar land parcels, most of them currently under the proc...