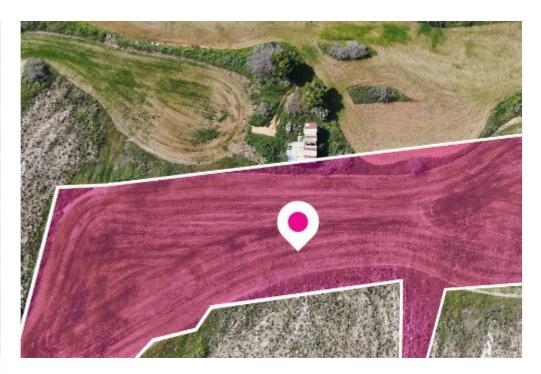

## **Residential field Geri**

Nicosia, Andrea-Dimitriou-St-Geri-2200 , Cyprus

**Offered at:** €80,000

**Estate ID:** 44792

**Ref:** al369

Total plot's-land's area: 8037 m²

Available from: 2024-06-07

Offered at: **80,000** 

Type: Agricultura

The asset under study is a ¼ share of a residential field in Geri, Nicosia. It is located at a distance of 800 meters north-east of Laiki Sporting Club Area and 2.5km east of A1 motorway. The property has a rather irregular shape and an even surface with a total area of 8.037sq.m and the corresponding share is 2.009sq.m. The property falls within Zone ??8, with a building coefficient of 60%, coverage of 35%, and permission for 2 floors (10m) of construction. The surrounding area is characterised by residential and commercial developments, with a lot of amenities in close proximity. The immediate area of the property consists of similar land parcels, most of them currently under the proc...