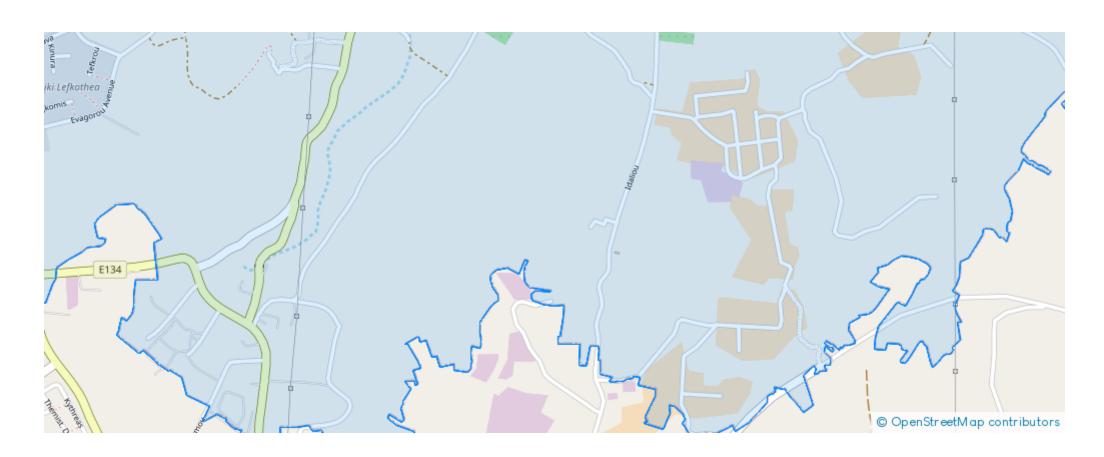

Available from: 2024-06-07



Offered at: **80,000** 



Type: Agricultura

The asset under study is a ¼ share of a residential field in Geri, Nicosia. It is located at a distance of 800 meters north-east of Laiki Sporting Club Area and 2.5km east of A1 motorway. The property has a rather irregular shape and an even surface with a total area of 8.037sq.m and the corresponding share is 2.009sq.m. The property falls within Zone ??8, with a building coefficient of 60%, coverage of 35%, and permission for 2 floors (10m) of construction. The surrounding area is characterised by residential and commercial developments, with a lot of amenities in close proximity. The immediate area of the property consists of similar land parcels, most of them currently under the proc...

## **Estate on map:**