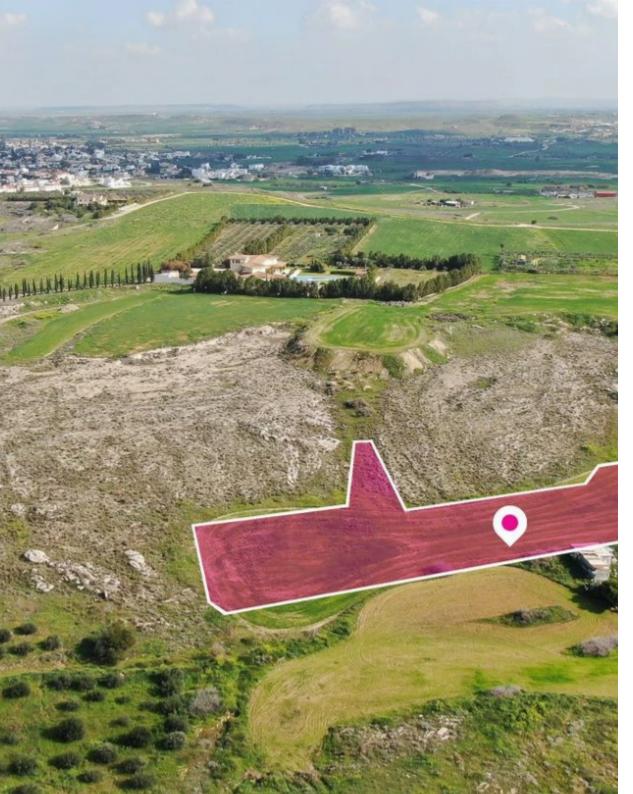

## **Residential field Geri**

Nicosia, Andrea-Dimitriou-St-Geri-2200 , Cyprus

**Offered at:** €80,000

**Estate ID:** 44792

**Ref:** al369

Total plot's-land's area: 8037 m²

Available from: 2024-06-07

Offered at: **80,000** 

Type: Agricultura

The asset under study is a ¼ share of a residential field in Geri, Nicosia. It is located at a distance of 800 meters north-east of Laiki Sporting Club Area and 2.5km east of A1 motorway. The property has a rather irregular shape and an even surface with a total area of 8.037sq.m and the corresponding share is 2.009sq.m. The property falls within Zone ??8, with a building coefficient of 60%, coverage of 35%, and permission for 2 floors (10m) of construction. The surrounding area is characterised by residential and commercial developments, with a lot of amenities in close proximity. The immediate area of the property consists of similar land parcels, most of them currently under the proc...