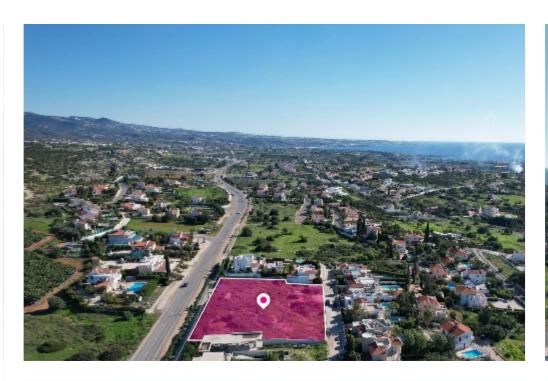

## Residential field in Pegeia Paphos

Paphos, Pegeia-Coral-Bay-Kolpos-Korallion-8575, Cyprus

**Offered at:** € 335,000

**Estate ID:** 44793

**Ref:** al281

Total plot's-land's area: 3064 m<sup>2</sup>

Available from: 2024-06-07

Offered at: 335,00

Type: Agricultura

Residential field, extending to about 3.064sq.m. in total with an unexhausted building density rights of 558sq.m. The property is rectangularly shaped with a flat surface. Access to the field is via a right of way which is facing the north-east side of the property. Total frontage is approximately 60 m.

Location Coordinates: 34.88051440 32.34973467...