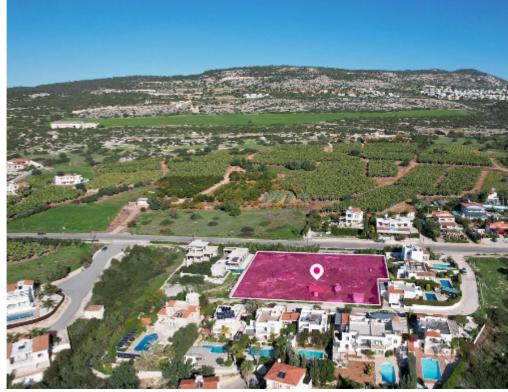

## Residential field in Pegeia Paphos

Paphos, Pegeia-Coral-Bay-Kolpos-Korallion-8575, Cyprus

**Offered at:** € 335,000

**Estate ID:** 44793

**Ref:** al281

Total plot's-land's area: 3064 m<sup>2</sup>

Available from: 2024-06-07

Offered at: 335,00

Type: Agricultura

Residential field, extending to about 3.064sq.m. in total with an unexhausted building density rights of 558sq.m. The property is rectangularly shaped with a flat surface. Access to the field is via a right of way which is facing the north-east side of the property. Total frontage is approximately 60 m.

Location Coordinates: 34.88051440 32.34973467...