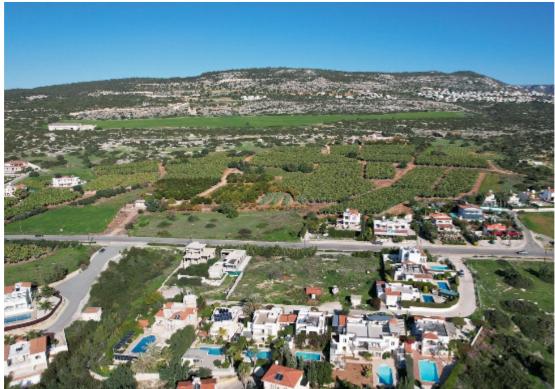

## Residential field in Pegeia Paphos

Paphos, Pegeia-Coral-Bay-Kolpos-Korallion-8575, Cyprus

**Offered at:** € 335,000

**Estate ID:** 44793

**Ref:** al281

Total plot's-land's area: 3064 m<sup>2</sup>

Available from: 2024-06-07

Offered at: 335,00

Type: Agricultura

Residential field, extending to about 3.064sq.m. in total with an unexhausted building density rights of 558sq.m. The property is rectangularly shaped with a flat surface. Access to the field is via a right of way which is facing the north-east side of the property. Total frontage is approximately 60 m.