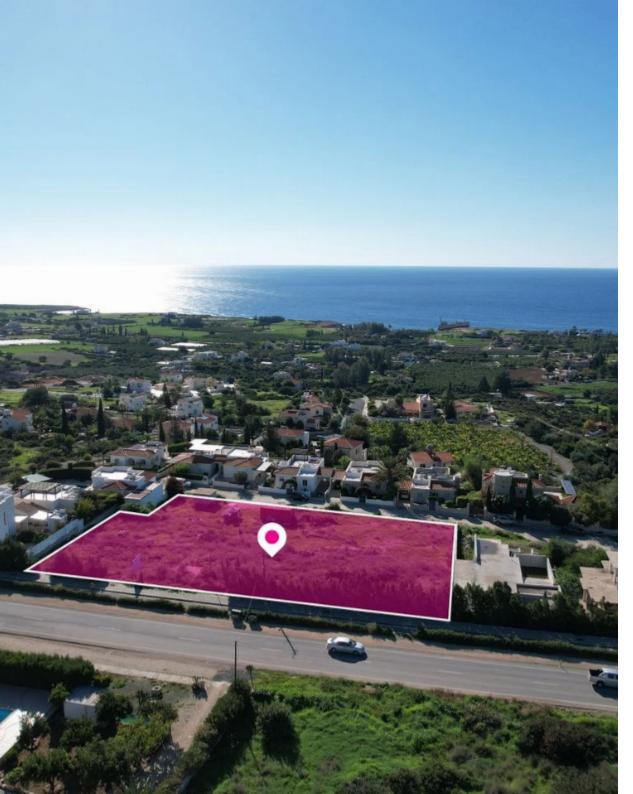

## Residential field in Pegeia Paphos

Paphos, Pegeia-Coral-Bay-Kolpos-Korallion-8575, Cyprus

**Offered at:** € 335,000

**Estate ID:** 44793

**Ref:** al281

Total plot's-land's area: 3064 m<sup>2</sup>

Available from: 2024-06-07

Offered at: 335,00

Type: Agricultura

Residential field, extending to about 3.064sq.m. in total with an unexhausted building density rights of 558sq.m. The property is rectangularly shaped with a flat surface. Access to the field is via a right of way which is facing the north-east side of the property. Total frontage is approximately 60 m.

Location Coordinates: 34.88051440 32.34973467...