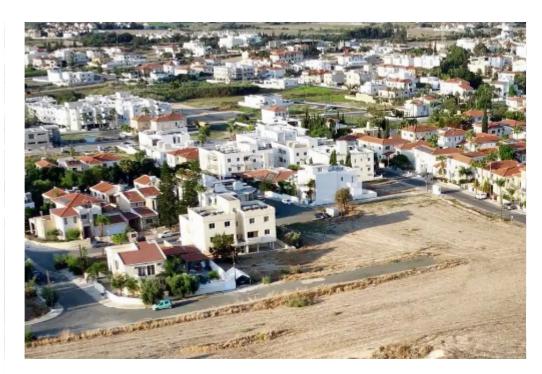

Available from: 2024-06-07

Offered at: 280,000

Type: Residential

Planning zone: H2

?? Sea view building plot at Oroklini Hill! ??? Cyprus > Larnaca > Oroklini Planning Zone: Residential H2 Development Factor: ?90% Building | ?? 50% Cover | Floors: 2 | Height: 8.30m ? 900? Area | ?? Road Access Amazing building plot for sale at Oroklini hill top, offering views towards the village and the sea. The land is a residential plot suitable for immediate development. Price ?€280.000 plus VAT. ??? Local realtors at your service! ? Call Michael for expert help!...