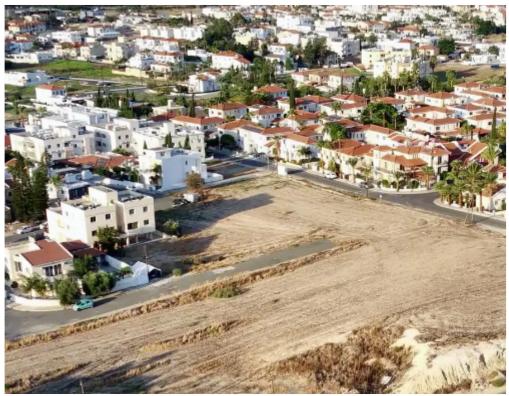

Available from: 2024-06-07

Offered at: 280,000

Type: Residential

Planning zone: H2

?? Sea view building plot at Oroklini Hill! ??? Cyprus > Larnaca > Oroklini Planning Zone: Residential H2 Development Factor: ?90% Building | ?? 50% Cover | Floors: 2 | Height: 8.30m ? 900? Area | ?? Road Access Amazing building plot for sale at Oroklini hill top, offering views towards the village and the sea. The land is a residential plot suitable for immediate development. Price ?€280.000 plus VAT. ??? Local realtors at your service! ? Call Michael for expert help!...