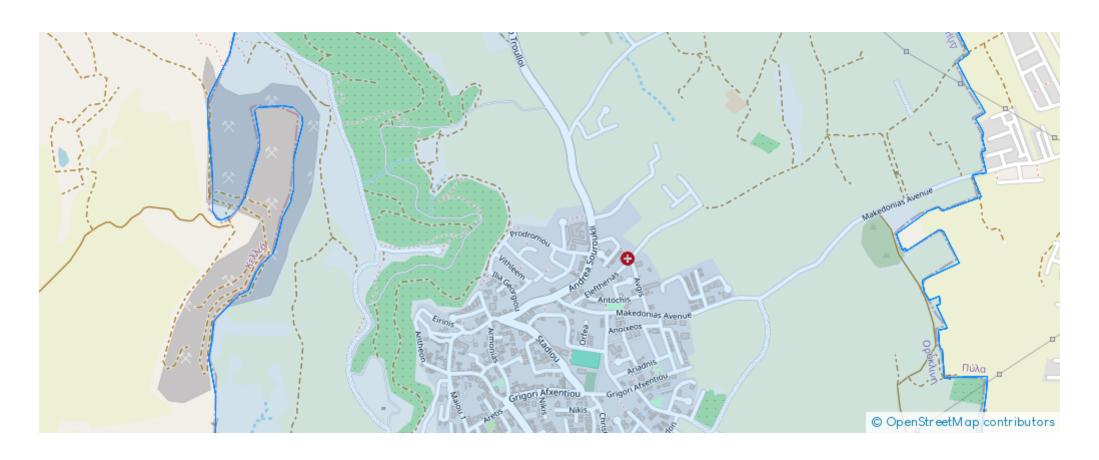

0 m<sup>2</sup> €280.000

Larnaka, Voroklini-7040, Cyprus

**Offered at:** €280,000

**Estate ID:** 44834

**Ref:** ba5284721









Total plot's-land's area: 900 m²



Coverage: 50 %



Density: 90 %



Available from: 2024-06-07



Offered at: 280,000



Type: Residential



Planning zone: H2

?? Sea view building plot at Oroklini Hill! ??? Cyprus > Larnaca > Oroklini Planning Zone: Residential H2 Development Factor: ?90% Building | ?? 50% Cover | Floors: 2 | Height: 8.30m ? 900? Area | ?? Road Access Amazing building plot for sale at Oroklini hill top, offering views towards the village and the sea. The land is a residential plot suitable for immediate development. Price ?€280.000 plus VAT. ??? Local realtors at your service! ? Call Michael for expert help!...

## **Estate on map:**