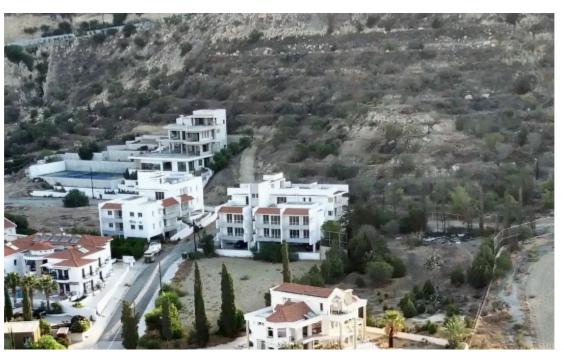

Available from: 2024-06-07

Offered at: 280,000

Type: Residential

Planning zone: H2

?? Sea view building plot at Oroklini Hill! ??? Cyprus > Larnaca > Oroklini Planning Zone: Residential H2 Development Factor: ?90% Building | ?? 50% Cover | Floors: 2 | Height: 8.30m ? 900? Area | ?? Road Access Amazing building plot for sale at Oroklini hill top, offering views towards the village and the sea. The land is a residential plot suitable for immediate development. Price ?€280.000 plus VAT. ??? Local realtors at your service! ? Call Michael for expert help!...