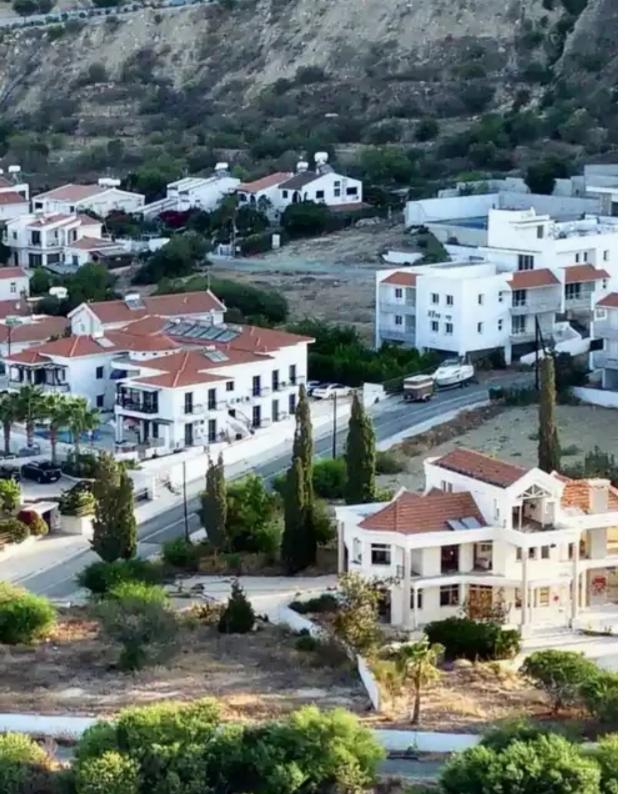

Available from: 2024-06-07

Offered at: 280,000

Type: Residential

Planning zone: H2

?? Sea view building plot at Oroklini Hill! ??? Cyprus > Larnaca > Oroklini Planning Zone: Residential H2 Development Factor: ?90% Building | ?? 50% Cover | Floors: 2 | Height: 8.30m ? 900? Area | ?? Road Access Amazing building plot for sale at Oroklini hill top, offering views towards the village and the sea. The land is a residential plot suitable for immediate development. Price ?€280.000 plus VAT. ??? Local realtors at your service! ? Call Michael for expert help!...