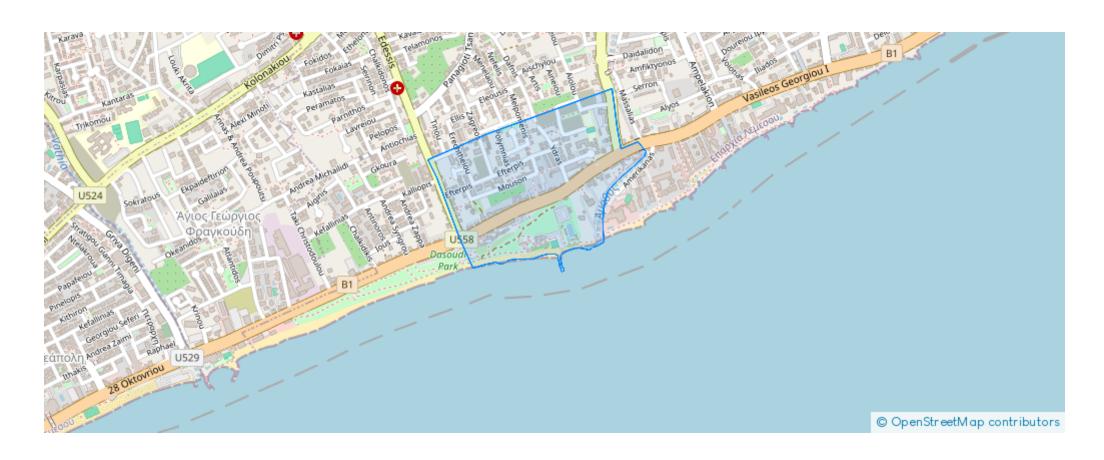

## 2-bedroom apartment f?r s?le €245.000

Limassol, Dassoudi-Park-Potamos-Germasogeias-4047, Cyprus

**Offered at:** € 245,000

**Estate ID:** 44902

**Ref:** ba5285490











NET internal area: 63



Bathrooms: 1



Bedrooms: 2



Parking spaces: Covered cars



Available from: 2024-06-07



Offered at: 245,000



Type: Apartment

Discover seaside living at its finest with this charming 2-bedroom apartment nestled in the heart of Germasogia Tourist Area. Situated on the 3rd floor, this modern gem boasts the convenience of air conditioning and offers a tranquil retreat just a 5-minute stroll from the pristine beach. Perfectly positioned for investment, this property promises both comfort and potential for lucrative returns....

## **Estate on map:**