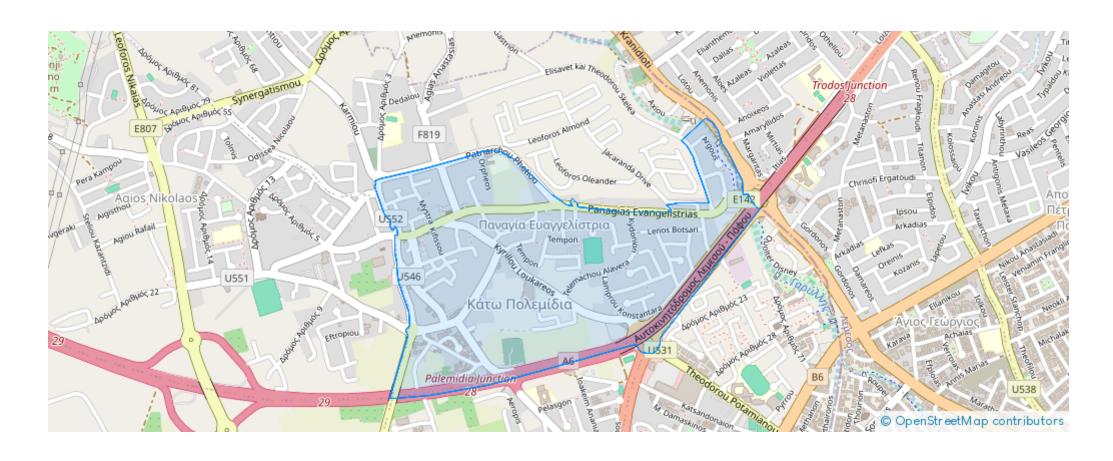

Available from: 2024-06-07



Offered at: 180,000



Type: Apartment

MAL PERFECT PROJECT - Fully Licensed ELISAVET APARTMENTS Mal Perfect Project is a uniquely designed modern style apartment project.

Located in the mature residential area of Limassol (Polemidia District). This modern apartment consists of two 4-story buildings, one with four apartments on each floor and the other with three apartments on each floor. The roof garden and the relaxation area of the apartment offer breathtaking city views. PROJECT HIGHLIGHTS ELISAVET and ANTRIANA are sister buildings that reflect each other with EU standard ELISAVET Building total 9 delicate apartments, with 6 sets of 2 bedrooms and 2 bathrooms apartments and 3 sets of one-bedroom apartments ANTRIANA Building t...

## **Estate on map:**