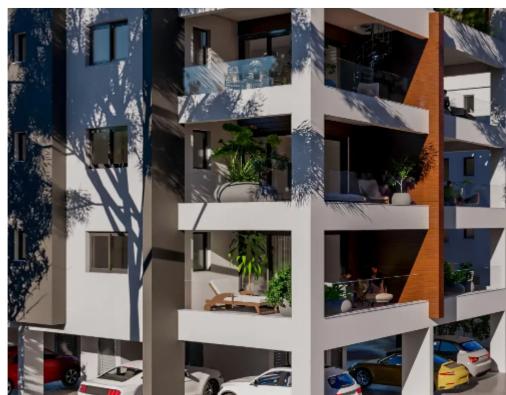

Parking spaces: Covered cars

Available from: 2024-06-07

Offered at: 180,000

Type: Apartment

MAL PERFECT PROJECT - Fully Licensed ELISAVET APARTMENTS Mal Perfect Project is a uniquely designed modern style apartment project.

Located in the mature residential area of Limassol (Polemidia District). This modern apartment consists of two 4-story buildings, one with four apartments on each floor and the other with three apartments on each floor. The roof garden and the relaxation area of the apartment offer breathtaking city views. PROJECT HIGHLIGHTS ELISAVET and ANTRIANA are sister buildings that reflect each other with EU standard ELISAVET Building total 9 delicate apartments, with 6 sets of 2 bedrooms and 2 bathrooms apartments and 3 sets of one-bedroom apartments ANTRIANA Building t...