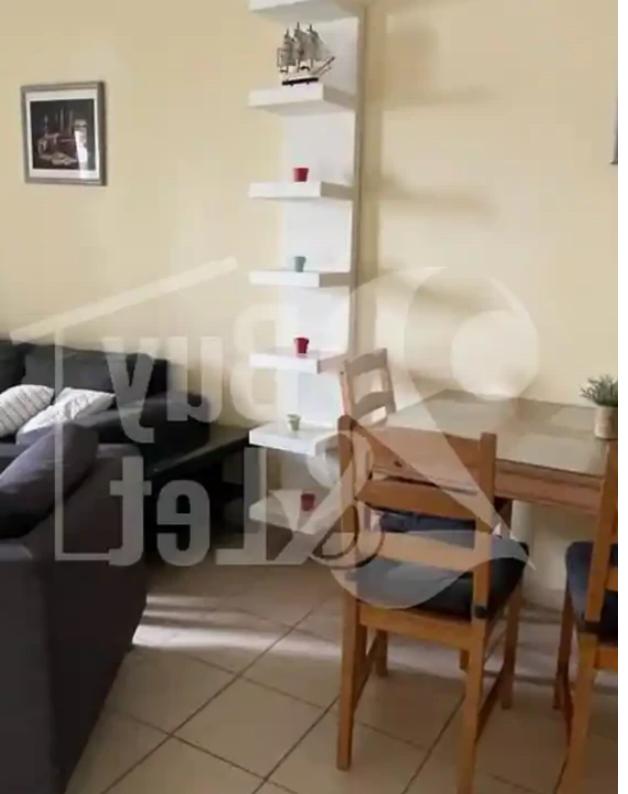

## 2-bedroom apartment f?r s?le €210.000

Limassol, Olympic-Residence-World-Trade-Center-Era-Neapoli-3107 , Cyprus

**Offered at:** €210,000

**Estate ID:** 44913

**Ref:** ba5285489

NET internal area: 80

Bathrooms: 1

Bedrooms: 2

Parking spaces: Covered cars

Available from: 2024-06-07

Offered at: 210,000

Type: Apartment

Discover a investment opportunity with this attractively priced two-bedroom apartment, conveniently situated near the Ayios Nikolas roundabout.

Offering a central location, this property presents the ideal canvas for renovation, promising lucrative rental returns with a touch of modernization.

Please note the elevator is not working at the moment!...