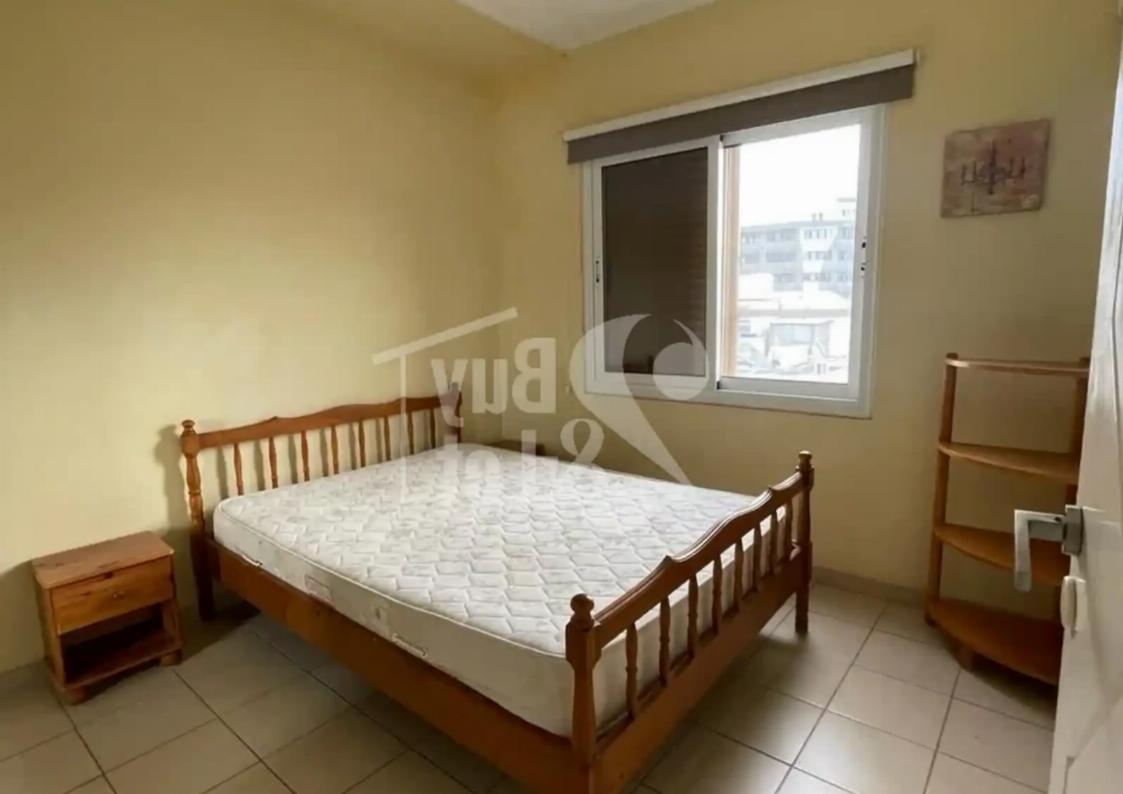

## 2-bedroom apartment f?r s?le €210.000

Limassol, Olympic-Residence-World-Trade-Center-Era-Neapoli-3107 , Cyprus

**Offered at:** €210,000

**Estate ID:** 44913

**Ref:** ba5285489

NET internal area: 80

Bathrooms: 1

Bedrooms: 2

Parking spaces: Covered cars

Available from: 2024-06-07

Offered at: 210,000

Type: Apartment

Discover a investment opportunity with this attractively priced two-bedroom apartment, conveniently situated near the Ayios Nikolas roundabout.

Offering a central location, this property presents the ideal canvas for renovation, promising lucrative rental returns with a touch of modernization.

Please note the elevator is not working at the moment!...