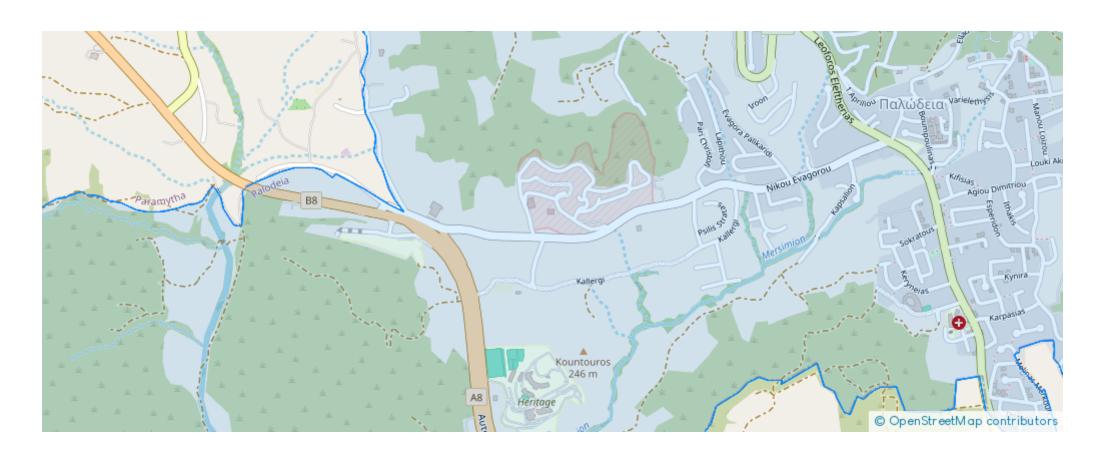

,000

**Estate ID:** 44916

**Ref:** ba5284039













NET internal area: 407



Bathrooms: 5+



Bedrooms: 5



Parking spaces: Covered cars



Available from: 2024-06-07



Offered at: **1,595,00**0



Type: **PrivateHouse** 

and the newly built Pascal Plot size is it is 600 m² the house is 407 m² over three floors The basement level has a maids room, bathroom, cinema and gym room ground floor, kitchen diner, utility pantry room, toilet, air conditioning units hidden in the ceiling, underfloor heating with heat pumps first floor, master bedroom will have a walk in closet and en suite, 2nd bedroom will have walk in wardrobe and en-suite and bedroom 3 and 4 have a shared jack and Jill shared styled bathroom and the house also has a separate private office ...

## **Estate on map:**