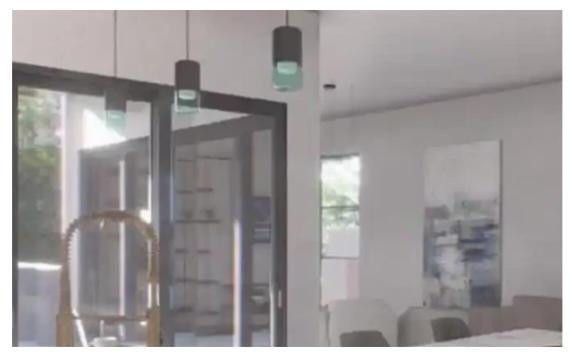

Parking spaces: Covered cars

Available from: 2024-06-07

Offered at: **1,595,00**0

Type: **PrivateHouse** 

and the newly built Pascal Plot size is it is 600 m² the house is 407 m² over three floors The basement level has a maids room, bathroom, cinema and gym room ground floor, kitchen diner, utility pantry room, toilet, air conditioning units hidden in the ceiling, underfloor heating with heat pumps first floor, master bedroom will have a walk in closet and en suite, 2nd bedroom will have walk in wardrobe and en-suite and bedroom 3 and 4 have a shared jack and Jill shared styled bathroom and the house also has a separate private office ...