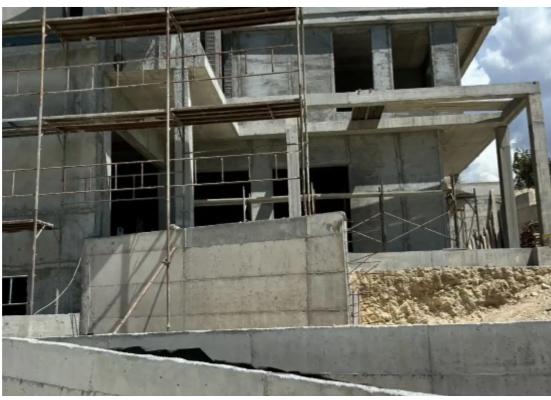

Parking spaces: Covered cars

Available from: 2024-06-07

Offered at: **1,595,00**0

Type: **PrivateHouse** 

and the newly built Pascal Plot size is it is 600 m² the house is 407 m² over three floors The basement level has a maids room, bathroom, cinema and gym room ground floor, kitchen diner, utility pantry room, toilet, air conditioning units hidden in the ceiling, underfloor heating with heat pumps first floor, master bedroom will have a walk in closet and en suite, 2nd bedroom will have walk in wardrobe and en-suite and bedroom 3 and 4 have a shared jack and Jill shared styled bathroom and the house also has a separate private office ...