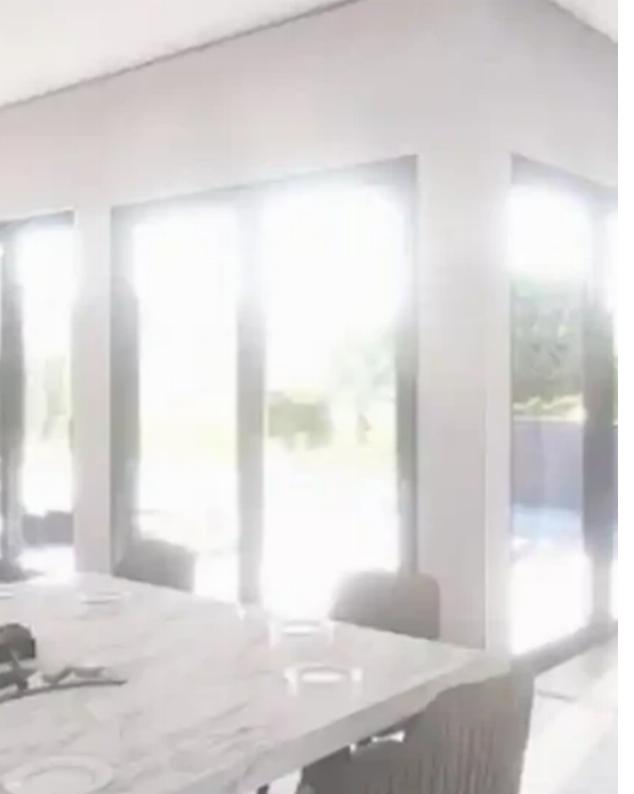

## 5-bedroom detached house f?r s?le €1.649.500

Limassol, Palodeia-4549, Cyprus

**Offered at:** € 1,595,000

**Estate ID:** 44916

**Ref:** ba5284039

NET internal area: 407

Bathrooms: 5+

Bedrooms: 5

Parking spaces: Covered cars

Available from: 2024-06-07

Offered at: **1,595,00**0

Type: **PrivateHouse** 

and the newly built Pascal Plot size is it is 600 m² the house is 407 m² over three floors The basement level has a maids room, bathroom, cinema and gym room ground floor, kitchen diner, utility pantry room, toilet, air conditioning units hidden in the ceiling, underfloor heating with heat pumps first floor, master bedroom will have a walk in closet and en suite, 2nd bedroom will have walk in wardrobe and en-suite and bedroom 3 and 4 have a shared jack and Jill shared styled bathroom and the house also has a separate private office ...